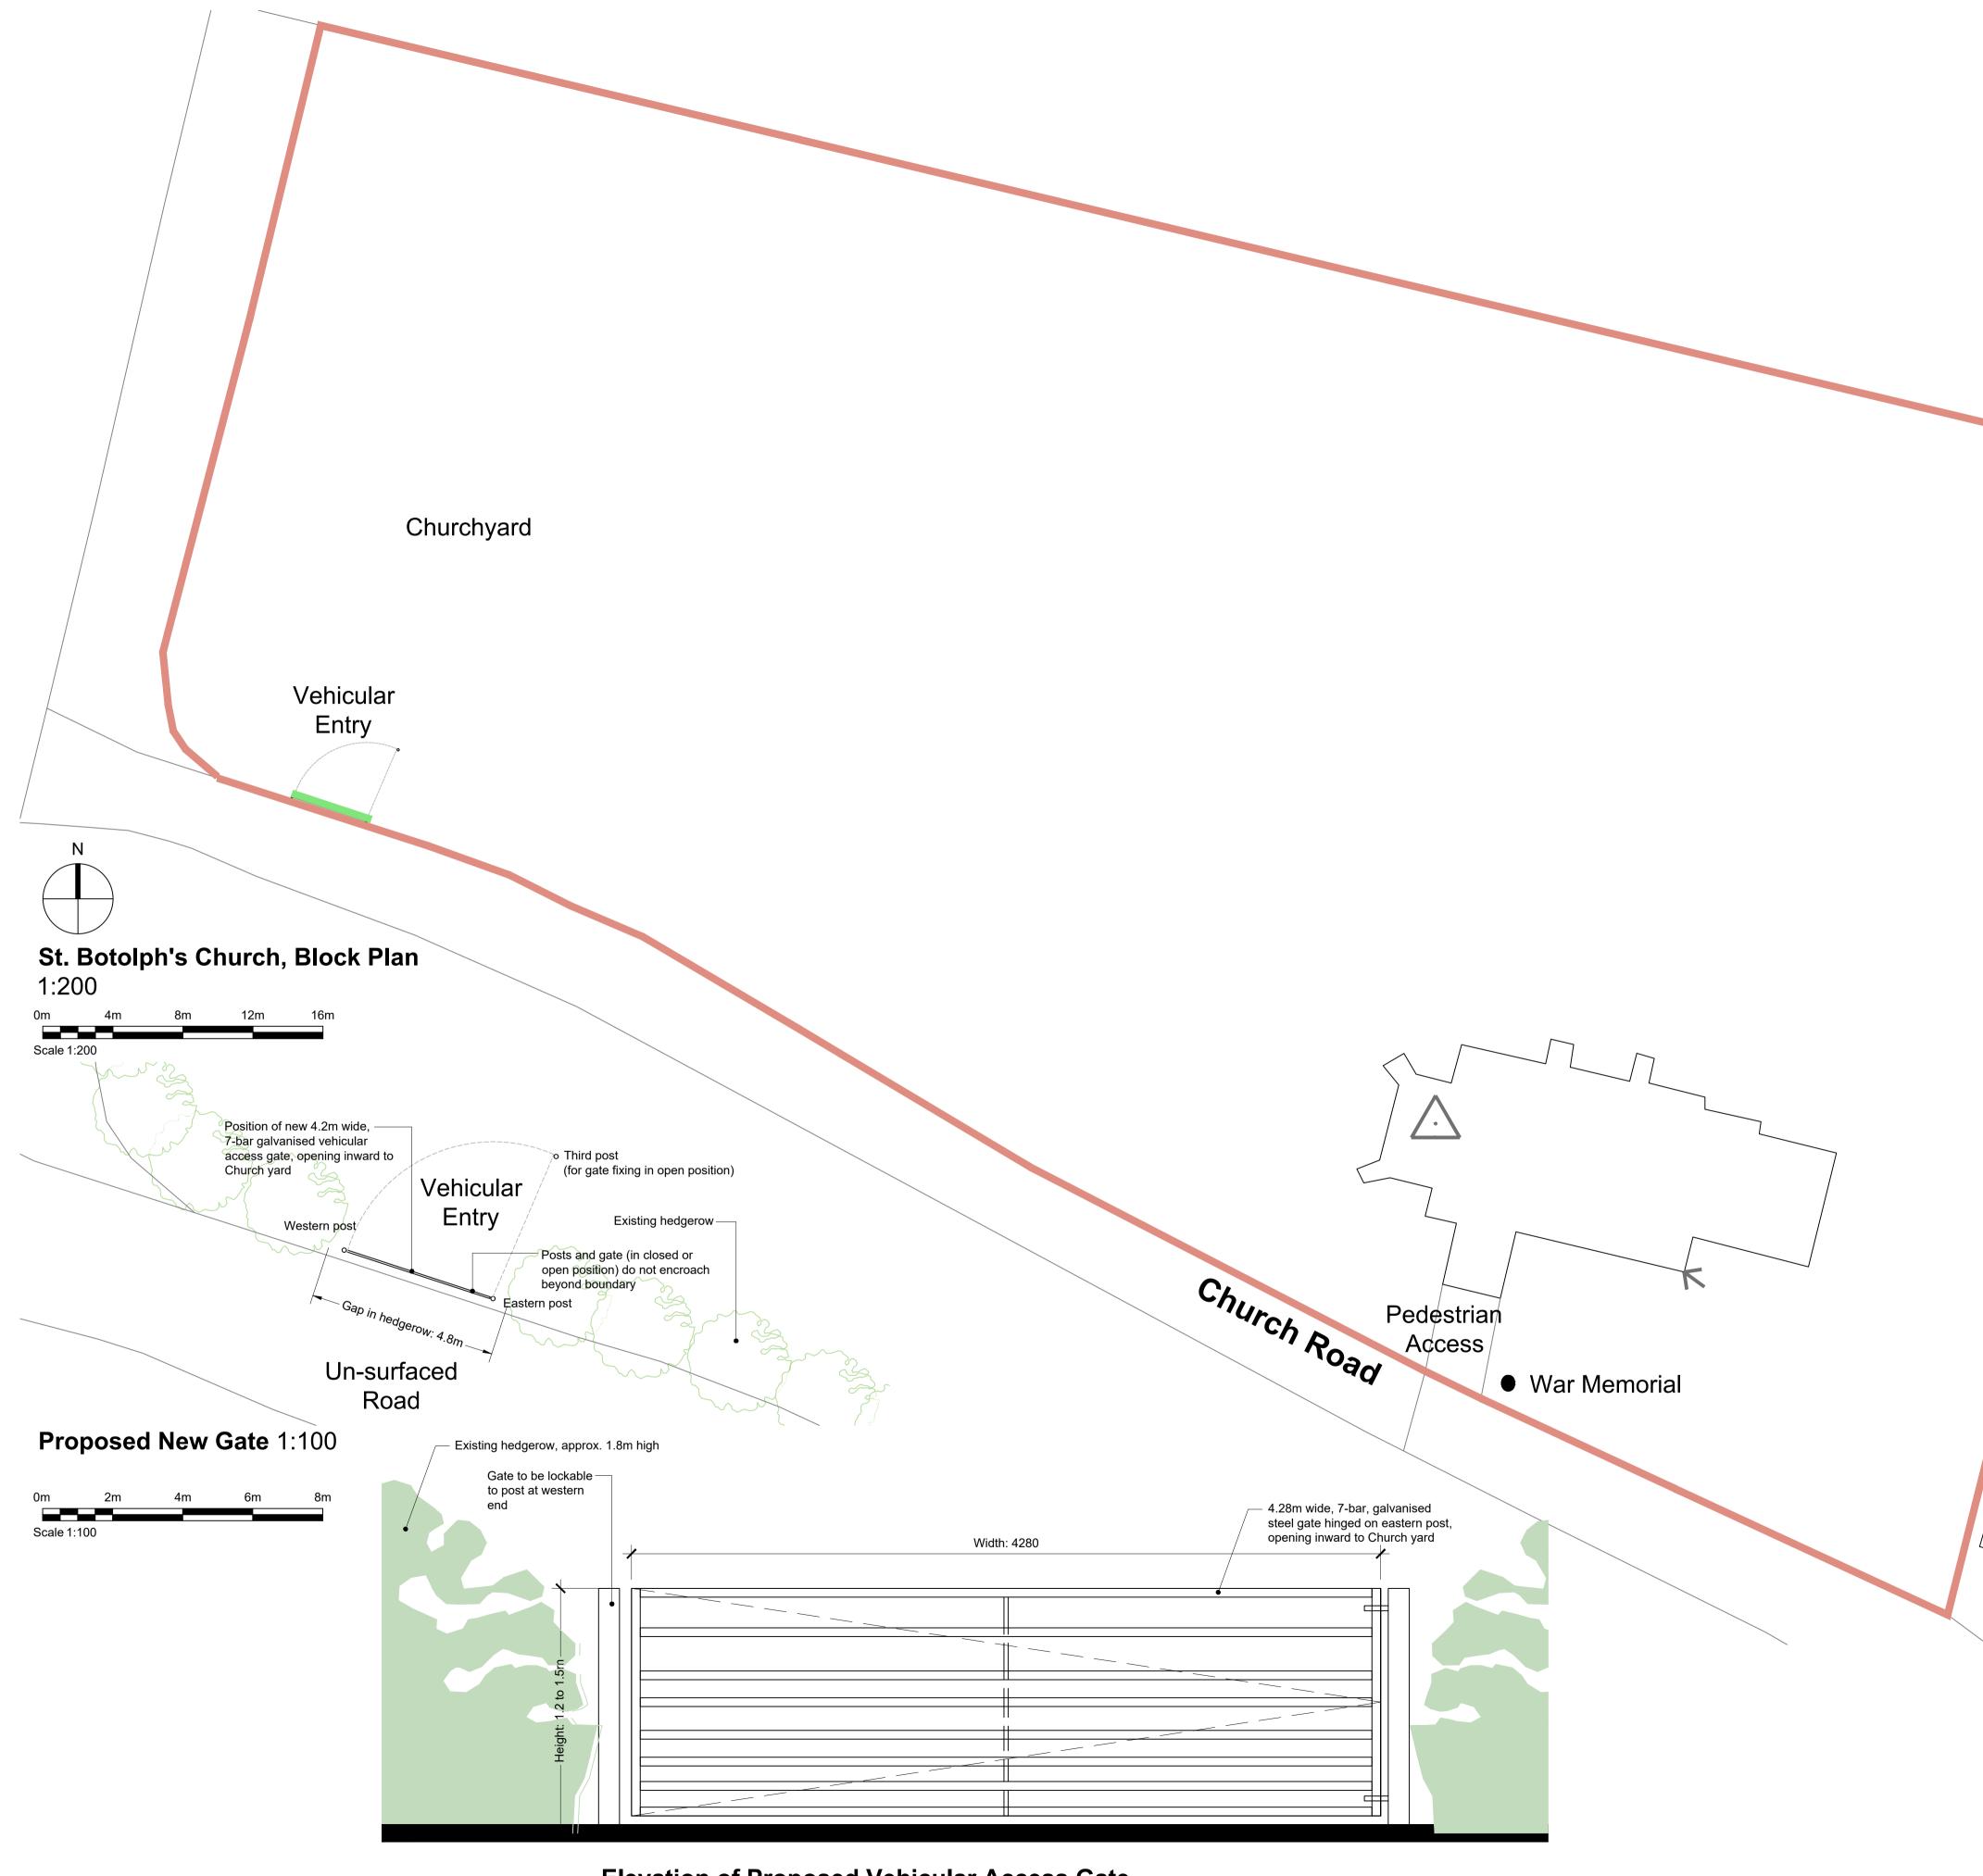

All dimensions to be verified on site by Main Contractor before the start of any shop drawings or work whatsoever either on their own behalf or that of sub-contractors. Report any discrepancies at once. This drawing is to be read with all relevant Architect's and Engineer's drawings and other relevant information. DO NOT SCALE Church

Site Location Plan 1:1250

St Botolph's Church

Revision: Date: Description:

Project: Churchyard of St. Botolphs Church Church Barford NR9 4AU

Drawing Title: New Vehicular Access Gate

Barford Parochial Church Council

Drawing No: | Date: | Paper Siz | Scale: 10/2020 Indicated A1