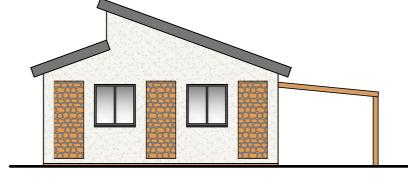

## <u>Note</u> Site and Floor Levels to remain as existing.

- Standing seam steel or zinc roof.
- Dark grey aluminium windows.
- Off-white render system.
- Black gutters and downpipes

South Elevation

492/20/05

Existing Garage Floor Plan 1:50

Proposed East Elevation 1:100