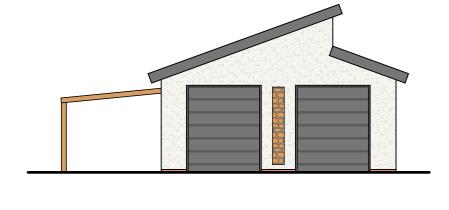

## FOR PLANNING PURPOSES ONLY

Existing East Elevation 1:100

Wood Store

North Elevation

Garage

**West Elevation** 

**South Elevation** 

Wood Store Garage

## <u>Note</u> Site and Floor Levels to remain as existing.

- Standing seam steel or zinc roof.
- Dark grey aluminium windows.
- Off-white render system.
- Black gutters and downpipes

South Elevation

492/20/05

Existing Garage Floor Plan 1:50

Proposed East Elevation 1:100