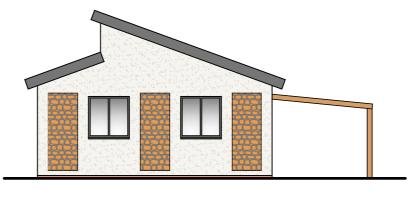

## <u>Note</u> Site and Floor Levels to remain as existing.

- Standing seam steel or zinc roof.
- Dark grey aluminium windows.
- Off-white render system.
- Black gutters and downpipes

South Elevation

492/20/05

Existing Garage Floor Plan 1:50

Proposed East Elevation 1:100