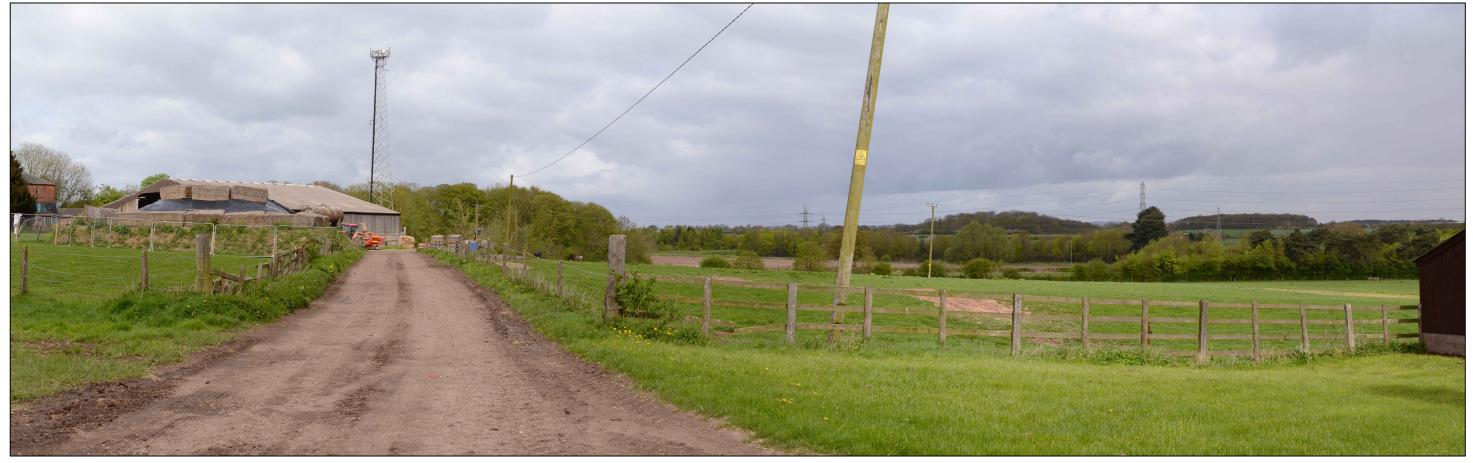

# Proposed Enderby Relief Road

| CLASSIFICATION<br>OF RECEPTOR<br>Angle of View: 90°             | COMPONENTS OF EXISTING VIEW Foreground: Grass verge left of view, access track/Footpath                                                                |                           | COMPONENTS OF PROPOSED VIEW:                                                                                                                                                   |                                                                                                                                                                                                                        |                                                                                         |                                                                                                                                      |  |  |
|-----------------------------------------------------------------|--------------------------------------------------------------------------------------------------------------------------------------------------------|---------------------------|--------------------------------------------------------------------------------------------------------------------------------------------------------------------------------|------------------------------------------------------------------------------------------------------------------------------------------------------------------------------------------------------------------------|-----------------------------------------------------------------------------------------|--------------------------------------------------------------------------------------------------------------------------------------|--|--|
|                                                                 |                                                                                                                                                        |                           | DURING CONSTRUCTION                                                                                                                                                            |                                                                                                                                                                                                                        | FOLLOWING COMPLETION OF WORKS                                                           |                                                                                                                                      |  |  |
|                                                                 |                                                                                                                                                        |                           | Proposed Development                                                                                                                                                           | Proposed Development +<br>Surrounding Development                                                                                                                                                                      | Proposed Development                                                                    | Proposed Development +<br>Surrounding Development                                                                                    |  |  |
| View Looking from:<br>Footpath W25                              | W25 centre of view extending into far distance.                                                                                                        | of view                   | As existing with:<br>Views of construction<br>activities would be largely<br>screened within the view                                                                          | As existing with:<br>Views of construction of<br>road will generally be<br>screened by SUEZ                                                                                                                            | As existing with:<br>Views of the Proposed<br>Development largely<br>screened by Warren | As existing with:<br>Views of employment<br>sector of New<br>Lubbesthrope                                                            |  |  |
| Classification of<br>Receptor: PRoW                             | view. Warren Farm, access track centre of view<br>and agricultural land right of view with mast and<br>Fox Covert visible beyond centre right of view. | DESCRIPTION               | by Warren Farm.<br>Removal of mast will be<br>visible beyond Warren<br>Farm centre of view and<br>vegetation clearance<br>within the east of Fox<br>Covert visible alongside . | mast compound will be<br>visible at centre of view.<br>Views of construction<br>activities associated with<br>the New Lubbesthorpe<br>development will be<br>visible from the far left to<br>centre of view and to the | Farm.                                                                                   | development to the left<br>and right of view partially<br>screened by landscape<br>planting. Mast centre of<br>view to be relocated. |  |  |
| Distance from Scheme<br>(nearest point): 200m<br>Elevation: 83m |                                                                                                                                                        |                           |                                                                                                                                                                                |                                                                                                                                                                                                                        |                                                                                         |                                                                                                                                      |  |  |
| Elevation: 83m                                                  | Further agricultural land and woodland visible far<br>right of view. Site is located behind landfill site<br>and Warren Farm (not visible).            |                           |                                                                                                                                                                                | far right of view.                                                                                                                                                                                                     |                                                                                         |                                                                                                                                      |  |  |
| <b>Sensitivity</b> : High                                       |                                                                                                                                                        | MAGNITUDE<br>OF IMPACT    | Medium                                                                                                                                                                         | High                                                                                                                                                                                                                   | Low to Medium                                                                           | Medium                                                                                                                               |  |  |
|                                                                 |                                                                                                                                                        | SIGNIFICANCE<br>OF IMPACT | Moderate to<br>Substantial Adverse                                                                                                                                             | Very Substantial Adverse                                                                                                                                                                                               | Moderate Adverse                                                                        | Moderate to<br>Substantial Adverse                                                                                                   |  |  |