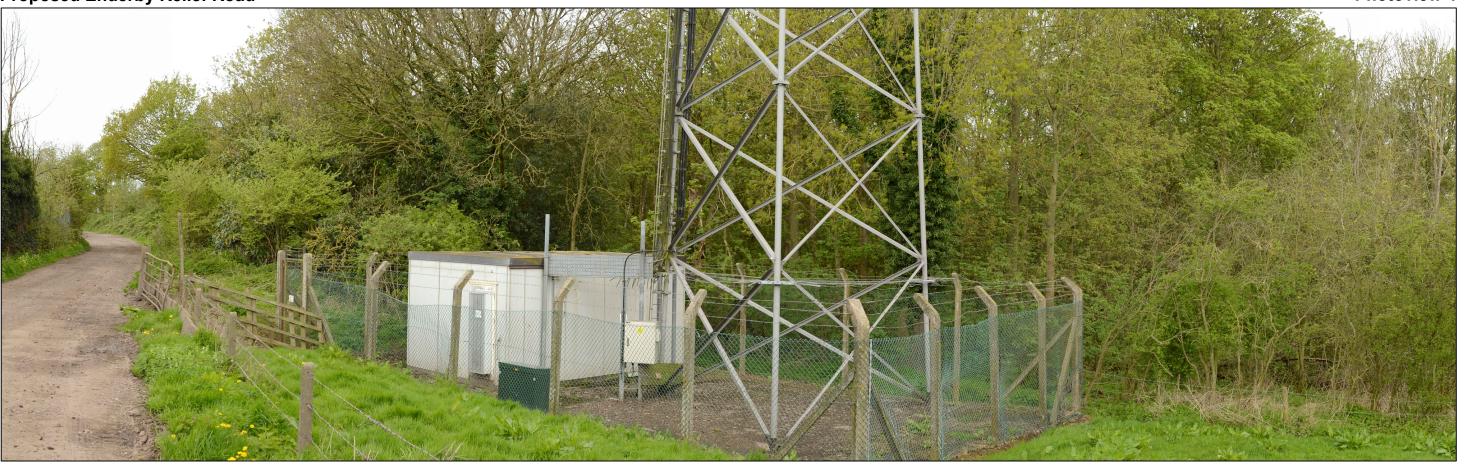

Proposed Enderby Relief Road Photoview 4

| FOLLOWING COMPLETION OF WORKS  ment + opment  Proposed Development  As existing with: Views of new road across the view in the middle distance. Views of access to existing farm track centre of far distance.  e, and ess to of far go of th Fox  Proposed Development + Surrounding Development + Surrounding Development to Views of new road across the view in the middle distance. Views of New Lubbesthorpe development to the left of view partially screened by landscape planting. Mast to right of view relocated. |
|-------------------------------------------------------------------------------------------------------------------------------------------------------------------------------------------------------------------------------------------------------------------------------------------------------------------------------------------------------------------------------------------------------------------------------------------------------------------------------------------------------------------------------|
| As existing with: Views of new road across the view in the middle distance. Views of access to existing farm track centre of far es and eess to of far go of th Fox  As existing with: Views of new road across the view in the middle distance. Views of New Lubbesthorpe development to the left of view partially screened by landscape planting. Mast to right of view relocated.                                                                                                                                         |
| very in the view in the middle distance. Views of new road across the view in the middle distance. Views of access to existing farm track centre of far distance.  very in the view in the middle distance. Views of New Lubbesthorpe development to the left of view partially screened by landscape planting. Mast to right of view relocated.                                                                                                                                                                              |
| track centre of far development to the left of view partially screened by landscape planting.  Mast to right of view relocated.                                                                                                                                                                                                                                                                                                                                                                                               |
| h Fox                                                                                                                                                                                                                                                                                                                                                                                                                                                                                                                         |
| e right<br>niddle                                                                                                                                                                                                                                                                                                                                                                                                                                                                                                             |
|                                                                                                                                                                                                                                                                                                                                                                                                                                                                                                                               |
| Medium Medium                                                                                                                                                                                                                                                                                                                                                                                                                                                                                                                 |
|                                                                                                                                                                                                                                                                                                                                                                                                                                                                                                                               |
| verse Moderate to Moderate to Substantial Adverse Substantial Adverse                                                                                                                                                                                                                                                                                                                                                                                                                                                         |
|                                                                                                                                                                                                                                                                                                                                                                                                                                                                                                                               |