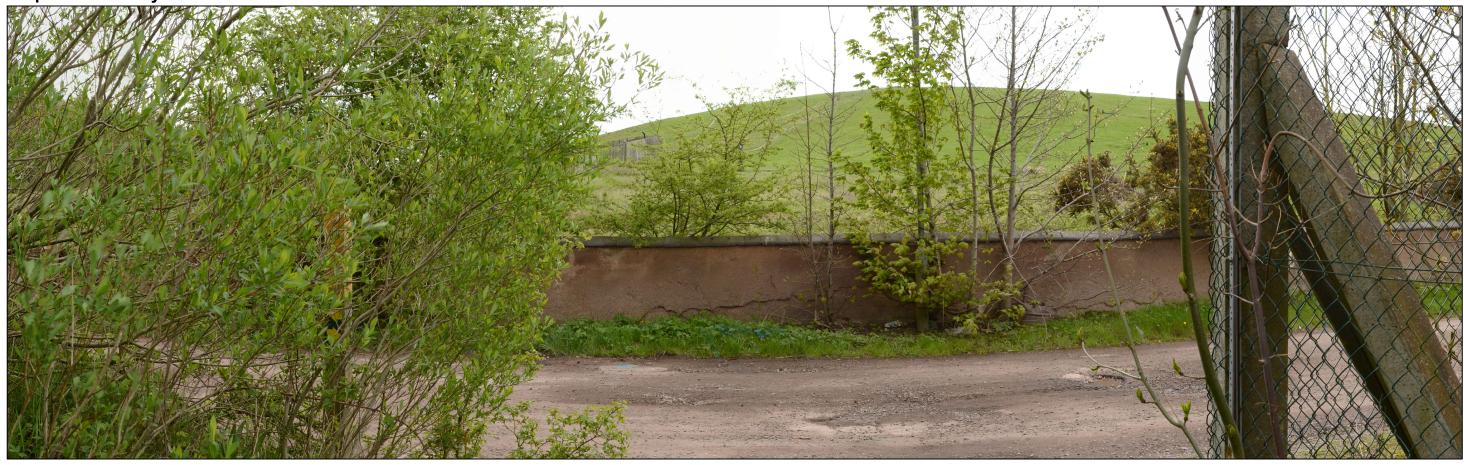

Proposed Enderby Relief Road Photoview 3

| CL ACCIFICATION                                                      | COMPONENTS OF EVICTING VIEW                                                                     |                           | COMPONENTS OF PROPOSED VIEW:                                                                                                                                                  |                                                                                                                                                                               |                                                                       |                                                                                                  |
|----------------------------------------------------------------------|-------------------------------------------------------------------------------------------------|---------------------------|-------------------------------------------------------------------------------------------------------------------------------------------------------------------------------|-------------------------------------------------------------------------------------------------------------------------------------------------------------------------------|-----------------------------------------------------------------------|--------------------------------------------------------------------------------------------------|
| CLASSIFICATION<br>OF RECEPTOR                                        | COMPONENTS OF EXISTING VIEW                                                                     |                           | DURING CONSTRUCTION                                                                                                                                                           |                                                                                                                                                                               | FOLLOWING COMPLETION OF WORKS                                         |                                                                                                  |
| Angle of View: 90°                                                   | Foreground:  Vegetation associated with Fox Covert to the left                                  |                           | Proposed Development                                                                                                                                                          | Proposed Development +<br>Surrounding Development                                                                                                                             | Proposed Development                                                  | Proposed Development +<br>Surrounding Development                                                |
| View Looking from:<br>Footpath W4                                    | of view. Fencing around SUEZ compound to the far right of view.                                 | DESCRIPTION OF VIEW       | As existing with: Construction of road and rebuilding of wall across the view. Removal of section of Fox Covert left of foreground, and sparse vegetation in middle distance. | As existing with: Construction of road and rebuilding of wall across the view. Removal of section of Fox Covert left of foreground, and sparse vegetation in middle distance. | As existing with: Views of new road and rebuilt wall across the view. | As existing with: Trees to left removed, and views of new road and rebuilt wall across the view. |
| Classification of<br>Receptor: PRoW                                  | Middle Distance: Existing track visible across the view with sparse vegetation and wall beyond. |                           |                                                                                                                                                                               |                                                                                                                                                                               |                                                                       |                                                                                                  |
| Distance from Scheme<br>(nearest point): Within<br>the site boundary | Far Distance: SUEZ compound across the view.                                                    | DESCR                     |                                                                                                                                                                               |                                                                                                                                                                               |                                                                       |                                                                                                  |
| Elevation: 82m                                                       |                                                                                                 |                           |                                                                                                                                                                               |                                                                                                                                                                               |                                                                       |                                                                                                  |
| Sensitivity: High                                                    |                                                                                                 | MAGNITUDE<br>OF IMPACT    | Medium - High                                                                                                                                                                 | Medium-High                                                                                                                                                                   | Medium                                                                | Medium                                                                                           |
|                                                                      |                                                                                                 | SIGNIFICANCE<br>OF IMPACT | Substantial Adverse                                                                                                                                                           | Substantial Adverse                                                                                                                                                           | Moderate to<br>Substantial Adverse                                    | Moderate to<br>Substantial Adverse                                                               |