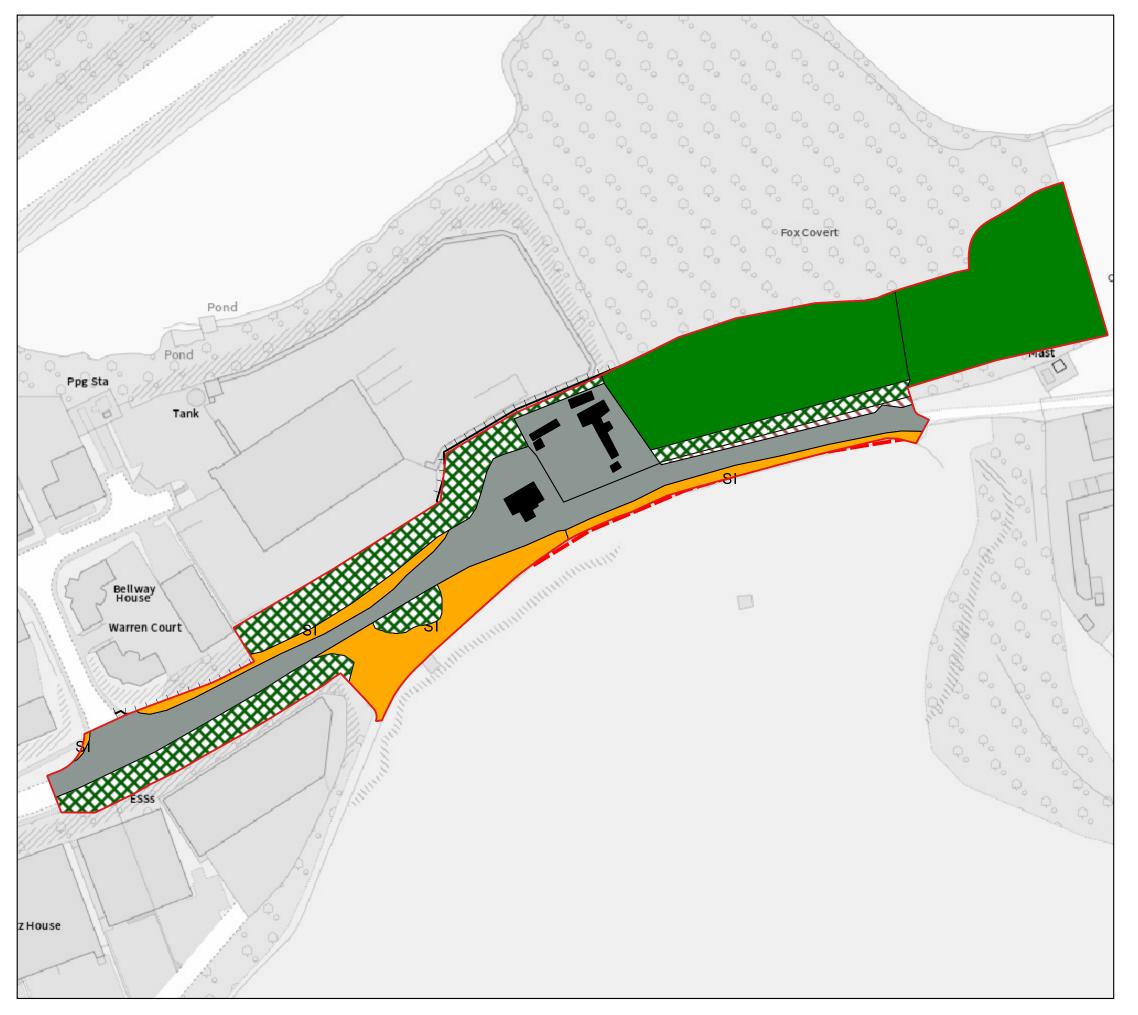

## Key

Site Boundary

Built Environment: Buildings/hardstanding

Buildings

Broadleaved woodland - semi-natural

Scrub - dense/continuous

Other tall herb and fern - ruderal

SI Neutral grassland - semi-improved

- Dry stone wall

Fence

fpcr

Trustees of ERB Drummond

Relief Road at Enderby, Leicestershire

PHASE 1 HABITAT PLAN

scale 1:1500 drawing / figure number Figure 2 issue S 9/12/2020

6855-E-02