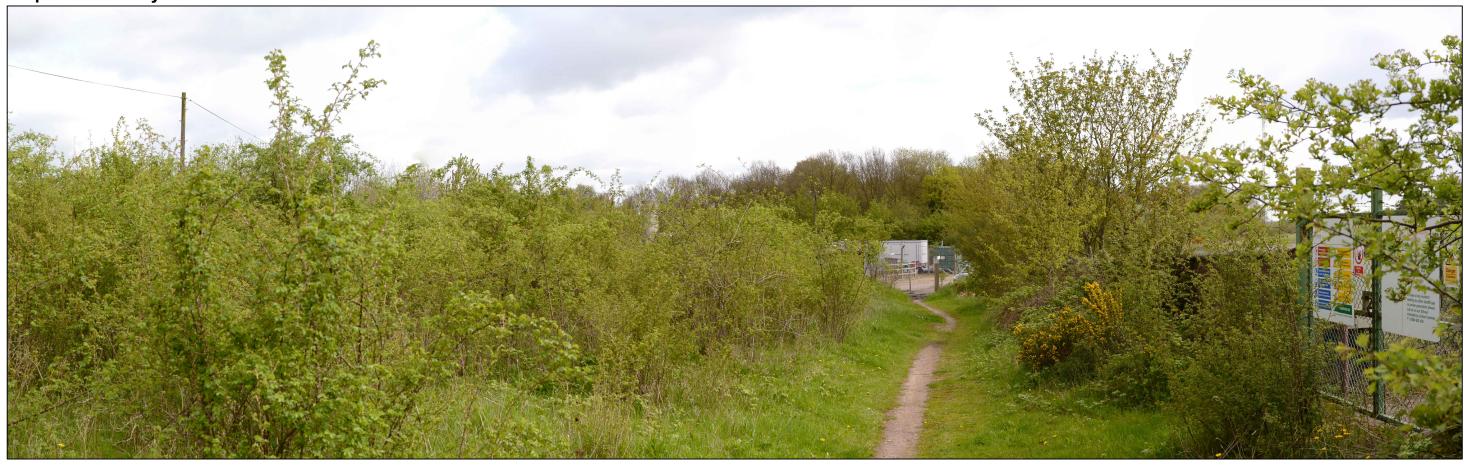

Proposed Enderby Relief Road Photoview 2

| CLASSIFICATION OF RECEPTOR  Angle of View: 90°                                 | Foreground: Shrubs to the left of view. Footpath centre right of view. Planting and fencing on edge of SUEZ compound right of view.  Middle Distance: Shrubs to the left of view. Footpath centre right of view. Planting and fencing on edge of SUEZ compound right of view. |                           | COMPONENTS OF PROPOSED VIEW:                                                                                                                 |                                                                                                                                                                                                                                                                                                             |                                                                                                                                                                                  |                                                                                                                                                                                  |  |
|--------------------------------------------------------------------------------|-------------------------------------------------------------------------------------------------------------------------------------------------------------------------------------------------------------------------------------------------------------------------------|---------------------------|----------------------------------------------------------------------------------------------------------------------------------------------|-------------------------------------------------------------------------------------------------------------------------------------------------------------------------------------------------------------------------------------------------------------------------------------------------------------|----------------------------------------------------------------------------------------------------------------------------------------------------------------------------------|----------------------------------------------------------------------------------------------------------------------------------------------------------------------------------|--|
|                                                                                |                                                                                                                                                                                                                                                                               |                           | DURING CONSTRUCTION                                                                                                                          |                                                                                                                                                                                                                                                                                                             | FOLLOWING COMPLETION OF WORKS                                                                                                                                                    |                                                                                                                                                                                  |  |
|                                                                                |                                                                                                                                                                                                                                                                               |                           | Proposed Development                                                                                                                         | Proposed Development +<br>Surrounding Development                                                                                                                                                                                                                                                           | Proposed Development                                                                                                                                                             | Proposed Development +<br>Surrounding Development                                                                                                                                |  |
| View Looking from:<br>Footpath W4                                              |                                                                                                                                                                                                                                                                               | TION OF VIE               | left to centre right of middle to far distance, including regrading of topography to the left of view and relocation of SUEZ compound centre | As existing with: Views of construction activities associated with construction of new road left to centre right of middle to far distance, including regrading of topography to the left of view and relocation of SUEZ compound centre of view. Removal of trees within Fox Covert right of far distance. | As existing with: Views of new road left to centre-right of view, partially screened by regraded topography and landfill site. Relocated SUEZ compound visible far left of view. | As existing with: Views of new road left to centre-right of view, partially screened by regraded topography and landfill site. Relocated SUEZ compound visible far left of view. |  |
| Classification of<br>Receptor: Public Right<br>of Way (PRoW)                   |                                                                                                                                                                                                                                                                               |                           |                                                                                                                                              |                                                                                                                                                                                                                                                                                                             |                                                                                                                                                                                  |                                                                                                                                                                                  |  |
| Distance from Scheme (nearest point): Within the site boundary  Elevation: 88m |                                                                                                                                                                                                                                                                               |                           |                                                                                                                                              |                                                                                                                                                                                                                                                                                                             |                                                                                                                                                                                  |                                                                                                                                                                                  |  |
| Sensitivity: High                                                              |                                                                                                                                                                                                                                                                               | MAGNITUDE<br>OF IMPACT    | Medium                                                                                                                                       | Medium-High                                                                                                                                                                                                                                                                                                 | Low-Medium                                                                                                                                                                       | Medium                                                                                                                                                                           |  |
|                                                                                |                                                                                                                                                                                                                                                                               | SIGNIFICANCE<br>OF IMPACT | Moderate to<br>Substantial Adverse                                                                                                           | Moderate to<br>Substantial Adverse                                                                                                                                                                                                                                                                          | Moderate Adverse                                                                                                                                                                 | Moderate to<br>Substantial Adverse                                                                                                                                               |  |