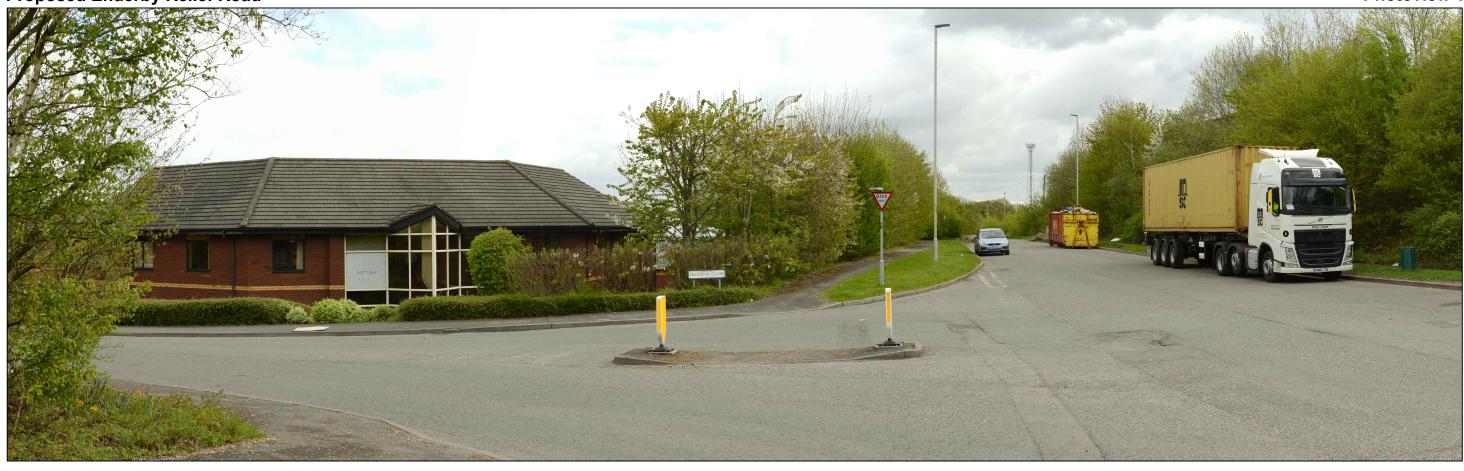

Proposed Enderby Relief Road Photoview 1

| CLASSIFICATION<br>OF RECEPTOR  Angle of View: 90°      | COMPONENTS OF EXISTING VIEW  Foreground: Vegetation on edge of Warren Business Park far                                                                                                                                             |                           | COMPONENTS OF PROPOSED VIEW:                                                              |                                                                                                    |                                                                                             |                                                                                             |  |
|--------------------------------------------------------|-------------------------------------------------------------------------------------------------------------------------------------------------------------------------------------------------------------------------------------|---------------------------|-------------------------------------------------------------------------------------------|----------------------------------------------------------------------------------------------------|---------------------------------------------------------------------------------------------|---------------------------------------------------------------------------------------------|--|
|                                                        |                                                                                                                                                                                                                                     |                           | DURING CONSTRUCTION                                                                       |                                                                                                    | FOLLOWING COMPLETION OF WORKS                                                               |                                                                                             |  |
|                                                        |                                                                                                                                                                                                                                     |                           | Proposed Development                                                                      | Proposed Development +<br>Surrounding Development                                                  | Proposed Development                                                                        | Proposed Development +<br>Surrounding Development                                           |  |
| View Looking from:<br>Warren Park Way                  | left of view and pavement left of view, Warren Park Way across remainder of view.                                                                                                                                                   | OF VIEW                   | As existing with: Views of construction activities associated with construction of road   | As existing with: Views of construction activities associated with construction of road            | As existing with: Views of new road right of far distance partially screened by intervening | As existing with: Views of new road right of far distance partially screened by intervening |  |
| Classification of Receptor: Highway                    | Middle Distance: Feldspar Close left of view, providing access to                                                                                                                                                                   |                           | beginning at close range<br>and extending into far<br>distance. Removal of a              | beginning at close range<br>and extending into far<br>distance. Removal of a                       | vegetation.                                                                                 | vegetation. Mast to right of view in the far distance to be relocated.                      |  |
| Distance from Scheme (nearest point): Adjacent to site | Warren Business Park, with vegetation beyond partially screening views of offices. Warren Park Way right of view, with adjacent grass verge and vegetation far right of view.                                                       | SCRIPTION                 | section of Fox Covert right of far distance partially screened by intervening vegetation. | section of Fox Covert<br>right of far distance<br>partially screened by<br>intervening vegetation. |                                                                                             |                                                                                             |  |
| Elevation: 86m                                         | Far Distance:                                                                                                                                                                                                                       | DĚ                        |                                                                                           | Relocation of mast visible right of view in the far distance.                                      |                                                                                             |                                                                                             |  |
| Sensitivity: Medium                                    | Left and right of view generally screened by vegetation and offices in middle distance, and changes in topography. Warren Park Way and adjacent vegetation visible right of view, with trees in Fox Covert woodland visible beyond. | 비 는                       | Medium to High                                                                            | Medium to High                                                                                     | Low                                                                                         | Low                                                                                         |  |
|                                                        |                                                                                                                                                                                                                                     | SIGNIFICANCE<br>OF IMPACT | Moderate to<br>Substantial Adverse                                                        | Moderate to<br>Substantial Adverse                                                                 | Slight to Moderate Adverse                                                                  | Slight to Moderate Adverse                                                                  |  |