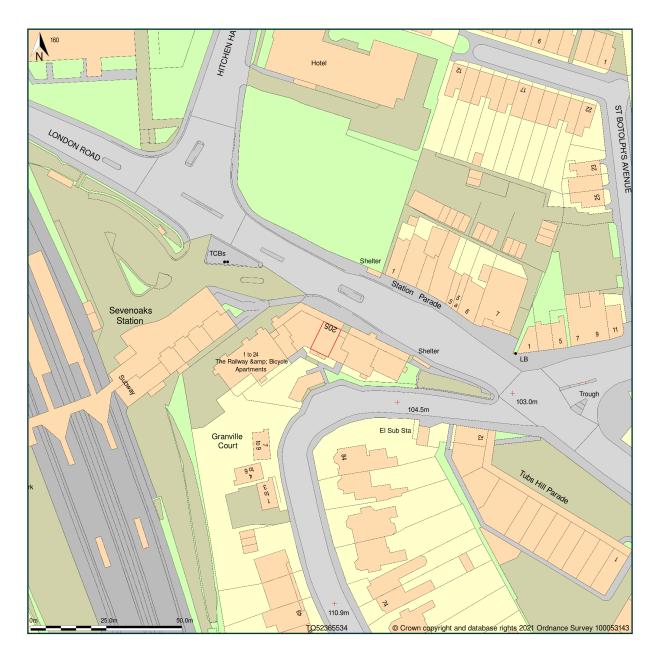

## Unit 3, 205, London Road, Sevenoaks, Kent, TN13 1DW

Site Plan shows area bounded by: 552260.16, 155244.14 552460.16, 155444.14 (at a scale of 1:1250), OSGridRef: TQ52365534. The representation of a road, track or path is no evidence of a right of way. The representation of features as lines is no evidence of a property boundary.

Produced on 11th Jan 2021 from the Ordnance Survey National Geographic Database and incorporating surveyed revision available at this date. Reproduction in whole or part is prohibited without the prior permission of Ordnance Survey. © Crown copyright 2021. Supplied by www.buyaplan.co.uk a licensed Ordnance Survey partner (100053143). Unique plan reference: #00589044-19E1CB