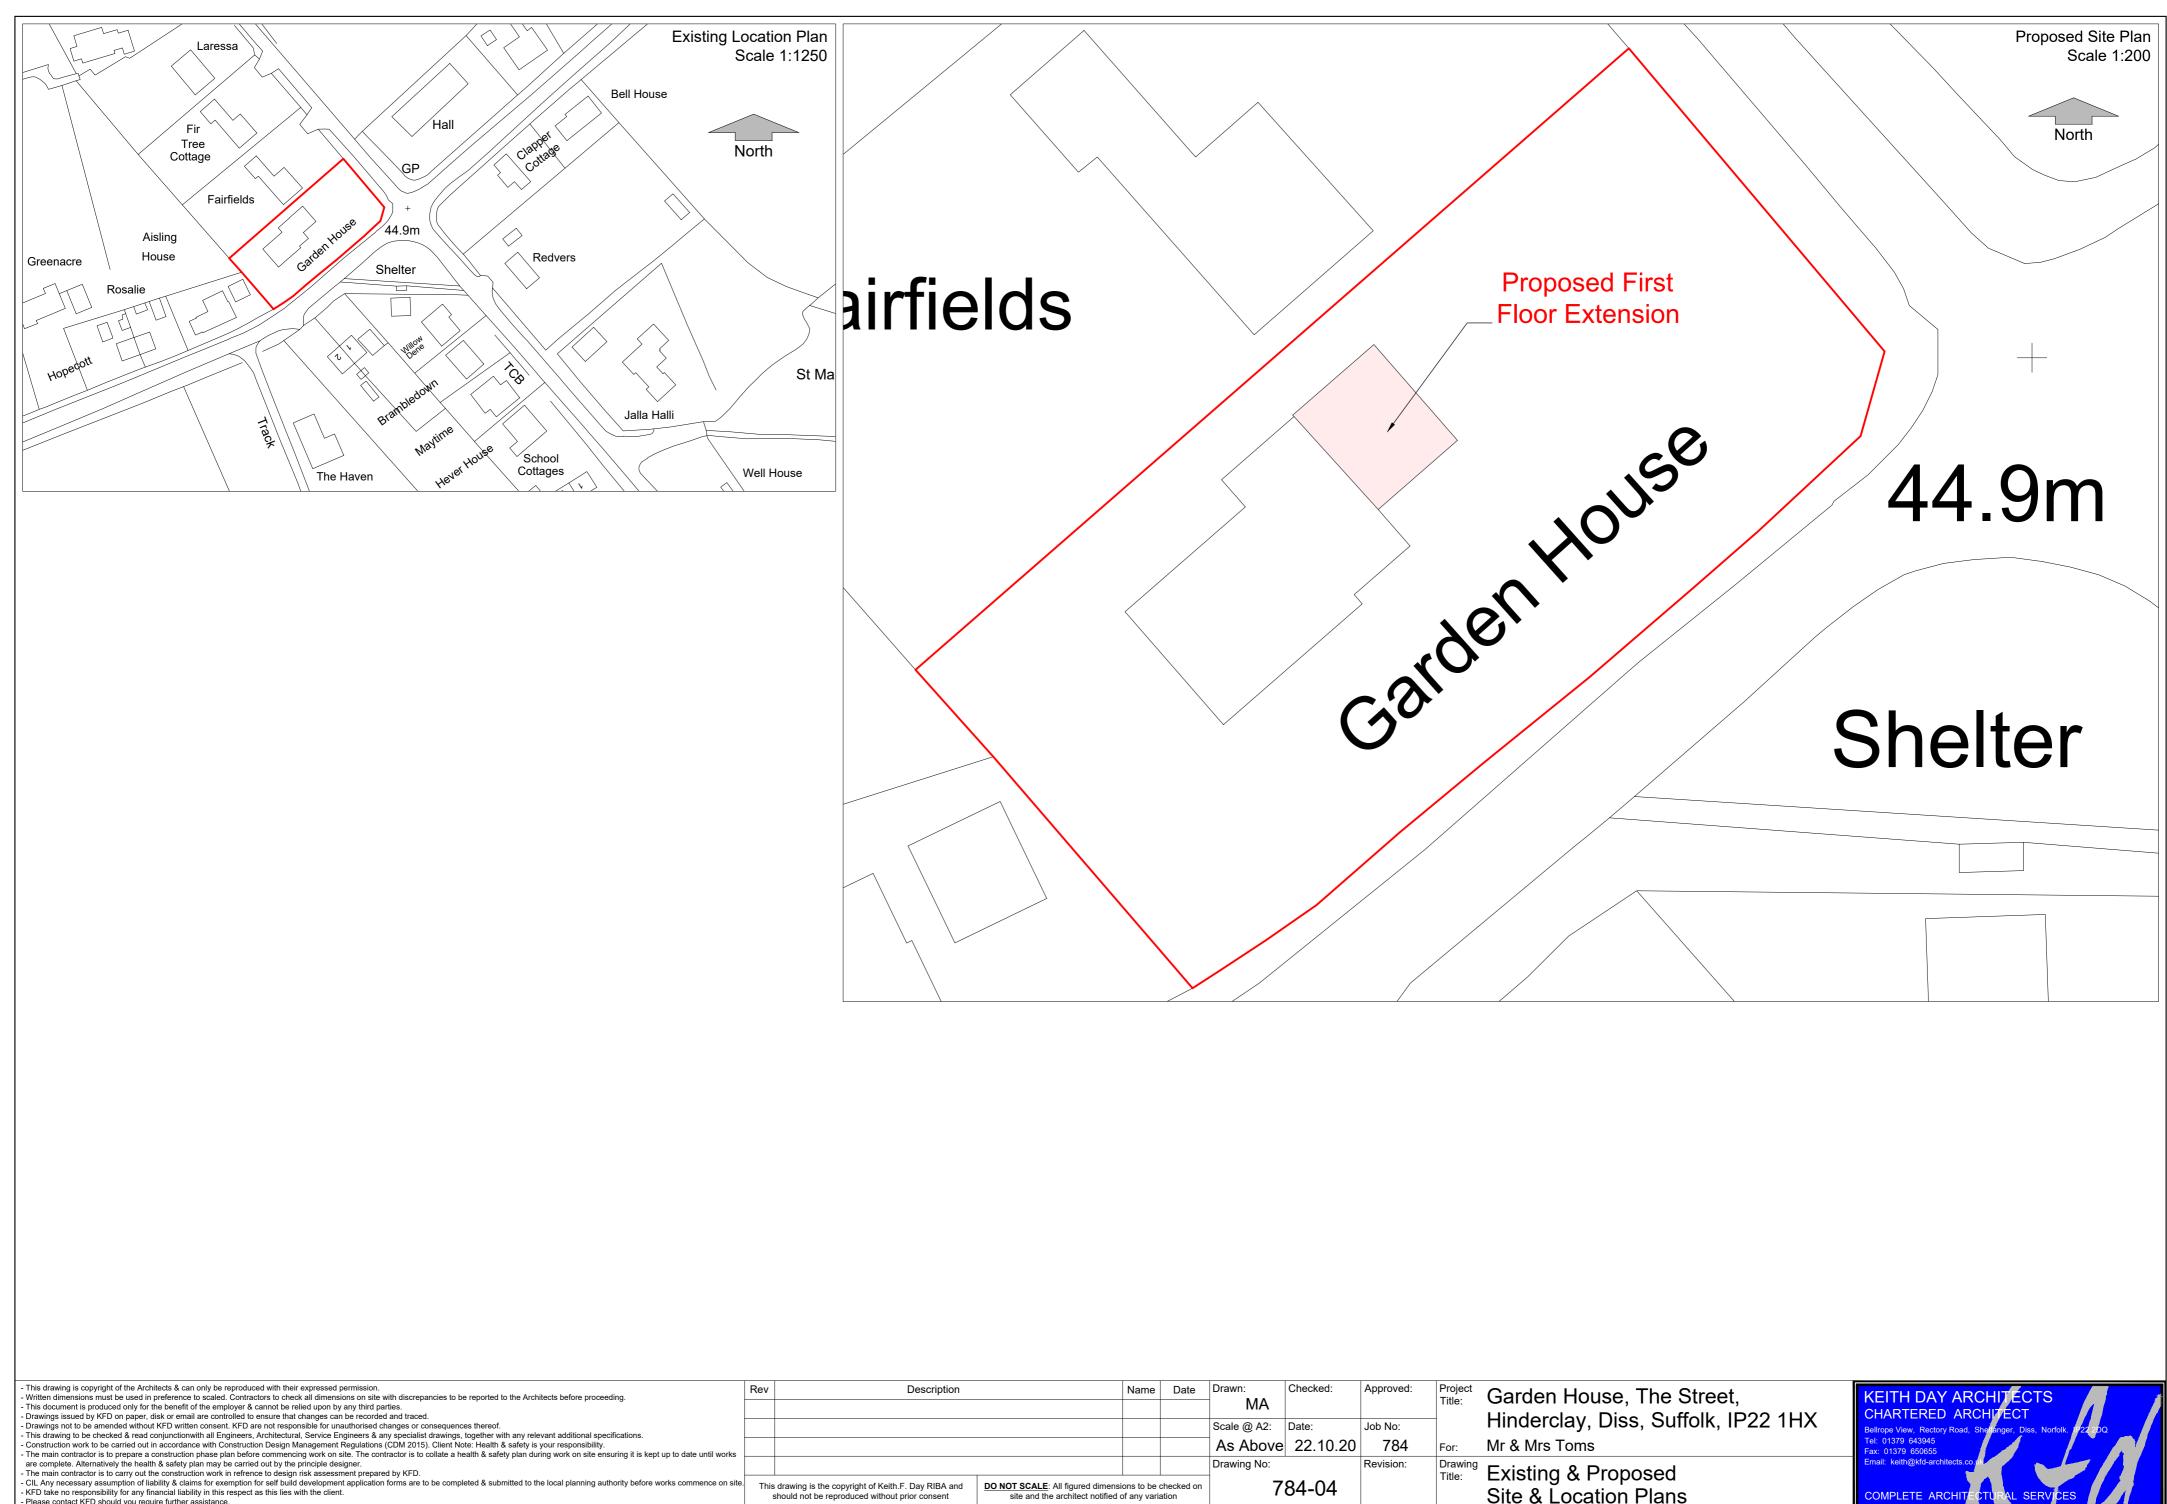

| Date                | Drawn:<br>MA       | Checked: | Approved: | Project<br>Title: | , , ,                                                     | KEITH DAY ARCHITECTS<br>CHARTERED ARCHITECT                      |
|---------------------|--------------------|----------|-----------|-------------------|-----------------------------------------------------------|------------------------------------------------------------------|
|                     | Scale @ A2:        | Date:    | Job No:   | 1                 |                                                           | Bellrope View, Rectory Road, Shelfanger, Diss, Norfolk. IP22 2DQ |
|                     | As Above           | 22.10.20 | 784       | For:              | Mr & Mrs Toms                                             | Tel: 01379 643945<br>Fax: 01379 650655                           |
| checked on<br>ation | Drawing No: 784-04 |          | Revision: | Drawing<br>Title: | <sup>3</sup> Existing & Proposed<br>Site & Location Plans | Email: keith@kfd-architects.co.uk                                |