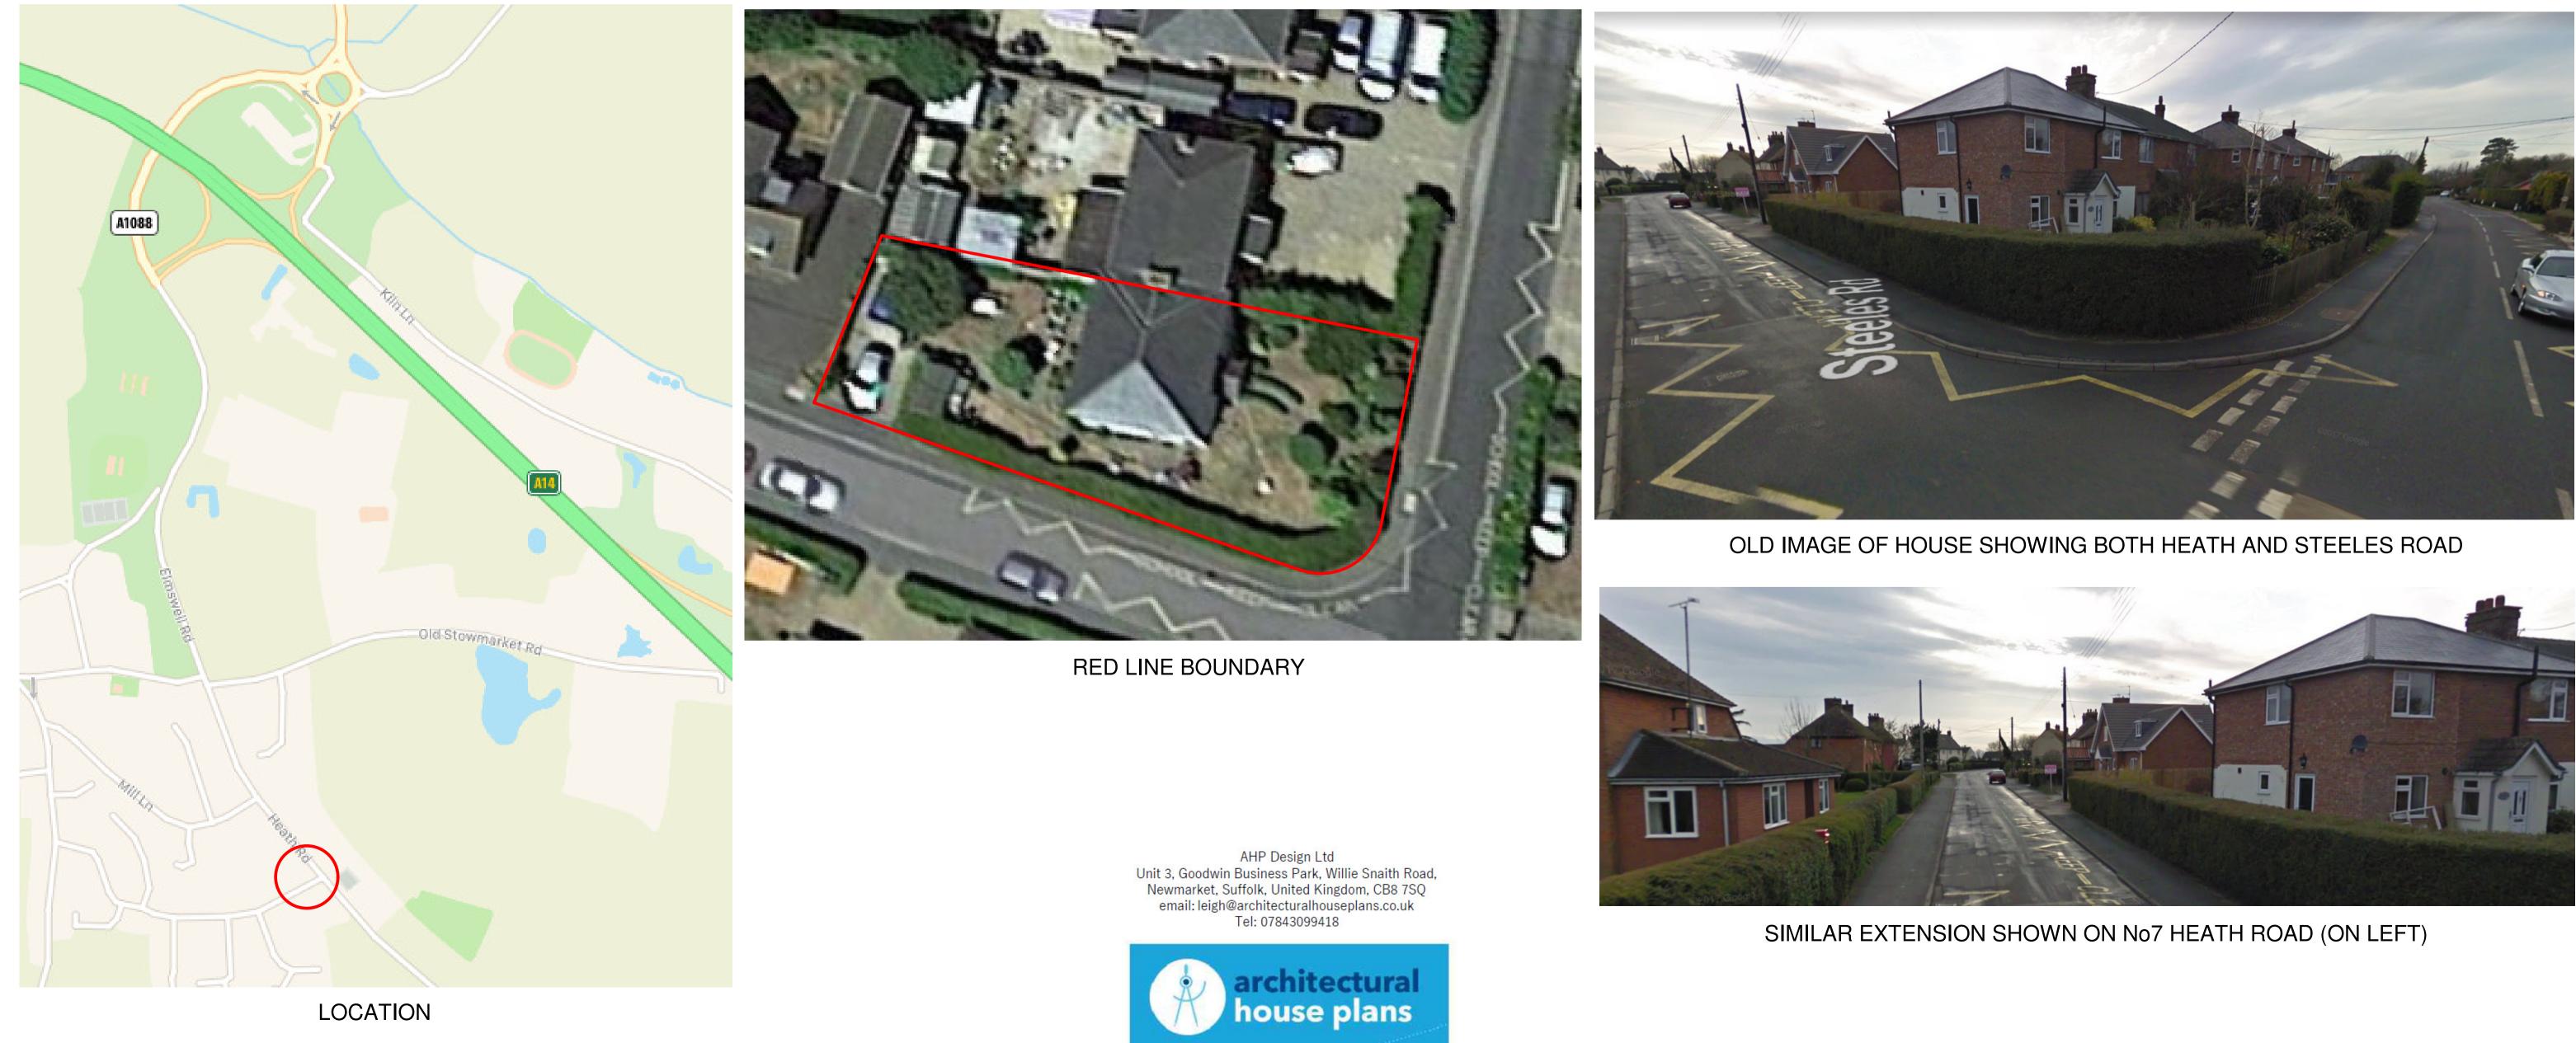

6 HEATH ROAD IS LOCATED IN A RESIDENTIAL AREA CLOSE TO THE A14 IT IS A CORNER PROPERTY WITH VIEWS OVER HEATH ROAD AND STEELES ROAD WITH PEDESTRIAN ACCESS VIA HEATH ROAD & VEHICULAR ACCESS FROM STEELES ROAD.

THERE IS PLENTY OF AMENITY SPACE TO FRONT AND REAR EVEN WITH THE EXTENSION AND PARKING IS NOT AN ISSUE WITHIN THE BOUNDARY LINE

WITH THE PROPERTY SAT QUITE FAR BACK FROM THE ROAD IT SHOULD ALSO NOT POSE ANY THREAT TO OBSTRUCTING TRAFFICS VIEW ALSO.