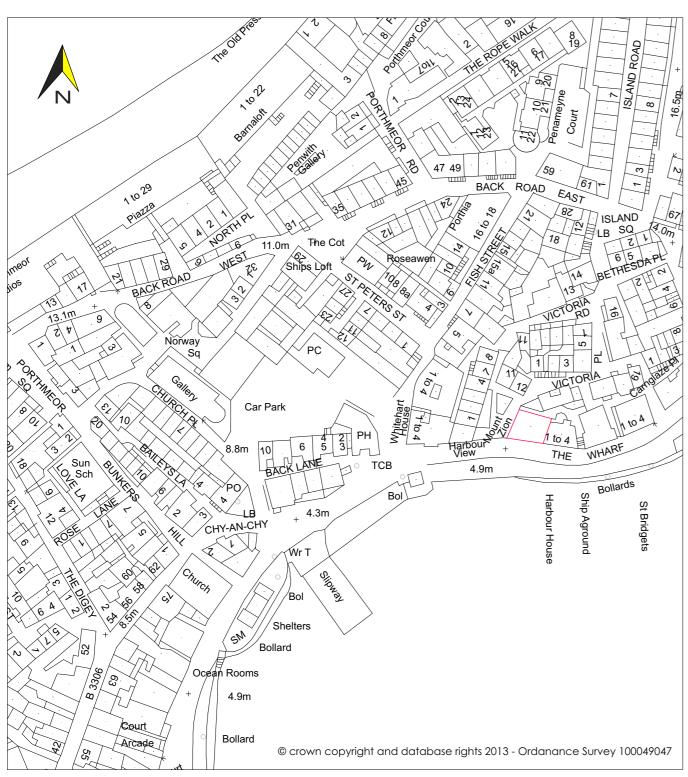

The Guildhall,
Street-an-Pol,
St Ives,
Cornwall.
TR26 2DS

CHARTERED ARCHITECTURAL
TECHNOLOGIST

Notes

## Not

- 1 Do not scale off this drawing for construction purposes. We advise not to scale at all as discrepancies can be caused di printing, photocopying etc.
- 2 All dimensions and levels to be checked on site by the contractor before commencement of work and discrepant reported to R A Design.
- 3 No responsibility can be accepted for errors arising on site due to unauthorised variations from the drawing
- 4 This drawing is the copyright of R.A. Design Ltd and may not be reproduced without licence

## 5 **C**I

The CDM Regulations 2015 have been considered during the preparation of these drawings. Before commencement works on site please ask to see a copy of the potential site haz