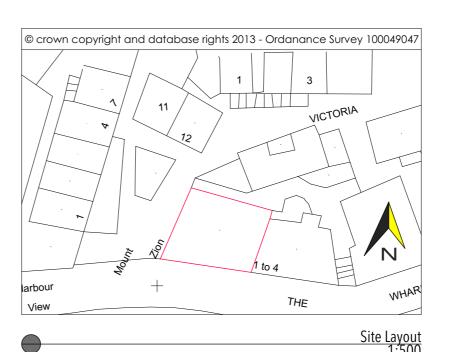

The Guildhall,
Street-an-Pol,
St Ives,
Cornwall.
TR26 2DS

CHARTERED ARCHITECTURAL
TECHNOLOGIST

Notes

## Not

- 1 Do not scale off this drawing for construction purposes. We advise not to scale at all as discrepancies can be caused di printing, photocopying etc.
- 2 All dimensions and levels to be checked on site by the contractor before commencement of work and discrepant reported to R A Design.
- 3 No responsibility can be accepted for errors arising on site due to unauthorised variations from the drawing
- 4 This drawing is the copyright of R.A. Design Ltd and may not be reproduced without licence

## 5 **C**I

The CDM Regulations 2015 have been considered during the preparation of these drawings. Before commencement works on site please ask to see a copy of the potential site hazar