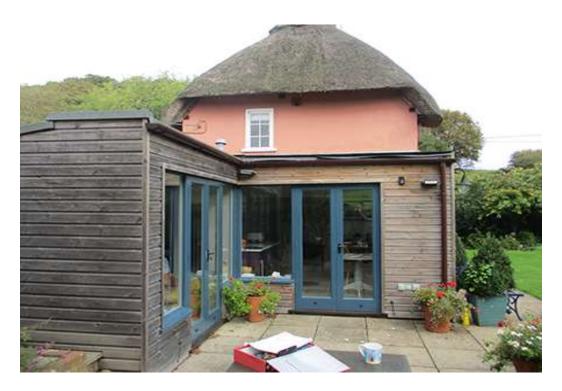

Side entrance gate from Fordingbridge Road

Principal elevation viewed from garden and driveway.

Showing single storey wing/kitchen and area pf proposed extension.

Patio in front of kitchen, area of extension.

Existing side extension to be squared in plan and to use similar materials.

5

.