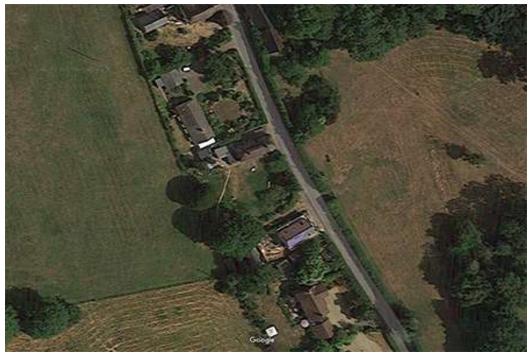

## Lusher's Cottage, Whitsbury Fordingbridge Road, Hampshire SP63QB

Aerial photo of Lasher's Cottage enclosed with hedging and surrounded by agricultural land.

Vehicle access drive from Fordingbridge Road, the garden and the principal view of the house is screened by hedge.