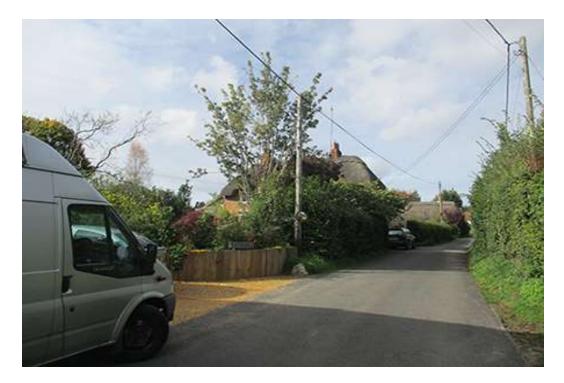

## Lusher's Cottage, Whitsbury Fordingbridge Road, Hampshire SP63QB

Aerial photo of Lasher's Cottage enclosed with hedging and surrounded by agricultural land.

Vehicle access drive from Fordingbridge Road, the garden and the principal view of the house is screened by hedge.

Side entrance gate from Fordingbridge Road

Principal elevation viewed from garden and driveway.

Showing single storey wing/kitchen and area pf proposed extension.

Patio in front of kitchen, area of extension.