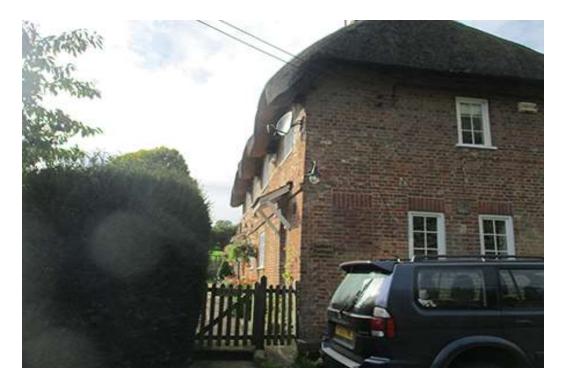

Side entrance gate from Fordingbridge Road

Principal elevation viewed from garden and driveway.

Showing single storey wing/kitchen and area pf proposed extension.

Patio in front of kitchen, area of extension.