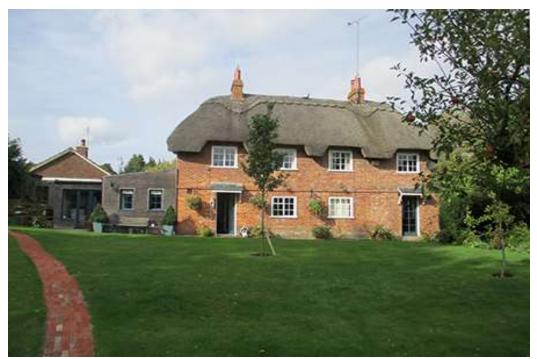

Side entrance gate from Fordingbridge Road

Principal elevation viewed from garden and driveway.

Showing single storey wing/kitchen and area pf proposed extension.

Patio in front of kitchen, area of extension.

Existing side extension to be squared in plan and to use similar materials.

5

.