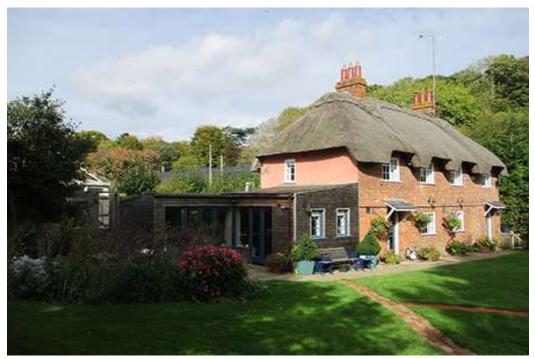

## Lusher's Cottage, Whitsbury Fordingbridge Road, Hampshire SP63QB

Aerial photo of Lasher's Cottage enclosed with hedging and surrounded by agricultural land.

Vehicle access drive from Fordingbridge Road, the garden and the principal view of the house is screened by hedge.

Side entrance gate from Fordingbridge Road

Principal elevation viewed from garden and driveway.

Showing single storey wing/kitchen and area pf proposed extension.

Patio in front of kitchen, area of extension.