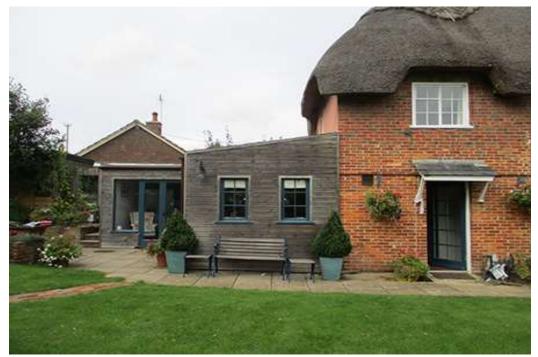

Side entrance gate from Fordingbridge Road

Principal elevation viewed from garden and driveway.

Showing single storey wing/kitchen and area pf proposed extension.

Patio in front of kitchen, area of extension.

Existing side extension to be squared in plan and to use similar materials.

5

.