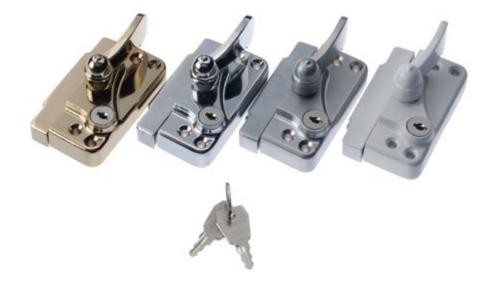

### Beautiful hardware to compliment and enhance...

Although all the Genesis Acorn hardware is authentic in appearance it still meets and exceeds modern day security standards for complete peace of mind.

All Genesis Acorn hardware, including the locks, sash buttons, hooks, ring pulls and child restrictors beautifully match and are available in a great range of colours.

Security that looks stylish and elegant. That's... Genesis

Fully suited locks, sash hooks, buttons, ring pulls and child restrictors are just simply... Perfect.