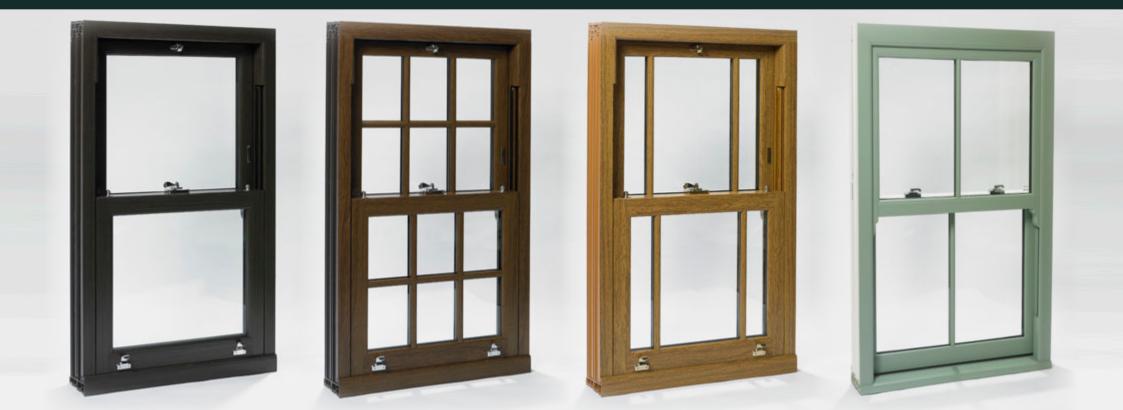

# Genesís... The sliding sash Window

It's the attention to detail that makes the difference

## It's the attention to detail that makes the difference

Everything about the Genesis Sliding Sash has been designed to maintain exquisite period elegance without compromising the low maintenance and thermal efficiency benefits that modern PVC-U windows have to offer.

### The Genesis Sliding Sash is all about the detail...

Renowned for its unique but traditional timber jointing methods used on the sash and frame, the Genesis Sliding Sash also features elegant milled run through sash horns and a deep bottom sash rail for true authenticity and period charm. Matching milled Georgian/ Astragal bars can be added to complement or replicate any design or period feel you desire, perfect for sensitive conservation areas.