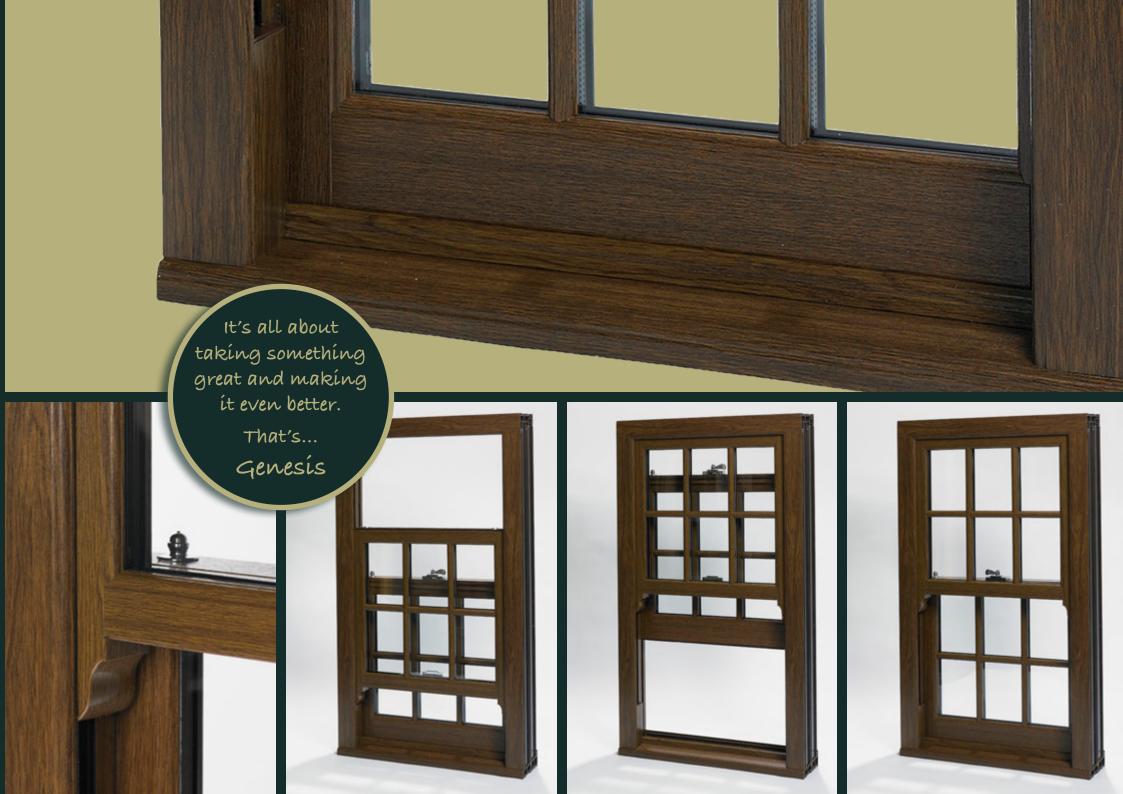

## It's the attention to detail that makes the difference

Genesis is all about taking something great and making it even better. Our range of stunning colours and beautiful woodgrain foiled finishes help to do just that.

### Nothing is standard about the Genesis Sliding Sash and there's also nothing standard about our colours and finishes....

Our palette has been carefully selected to replicate the colours that were traditionally used to paint sliding sash windows. You can even choose to have one colour to the outside and a different colour on the inside to complement your interior décor.

All finishes are highly durable and won't peel, fade or crack over time, so your windows will look as stunning in years to come as they do the day they're installed.

Everything about the Genesis Sliding Sash has been designed to maintain exquisite period elegance without compromise.