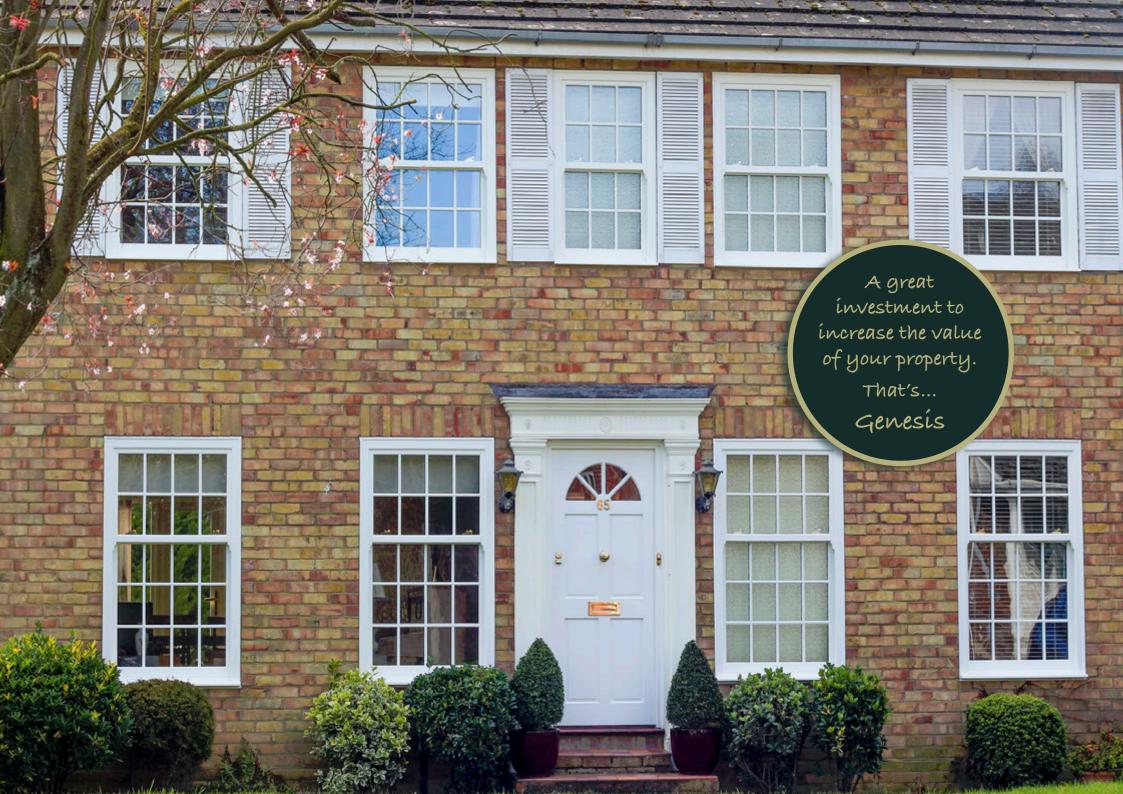

A truly authentic alternative to timber. That's... Genesís

The photograph to the right shows a modern detached property built around the late 70's.

The property was fitted originally with timber windows which were very tired, drafty and in need of regular annual maintenance.

After careful consideration the Genesis Sliding Sash became the obvious choice for this homeowner. The decision to choose Genesis was easy based on performance, low ongoing maintenance costs, traditional authentic appearance and value for money when compared to timber windows.

#### What a transformation...

Genesis Sliding Sash windows have given a new lease of life to this 70's property... True kerb appeal with a traditional twist.

Another great investment which has not only increased the value of the property it has also dramatically reduced heating and maintenance costs, another massive bonus for the lucky homeowner.