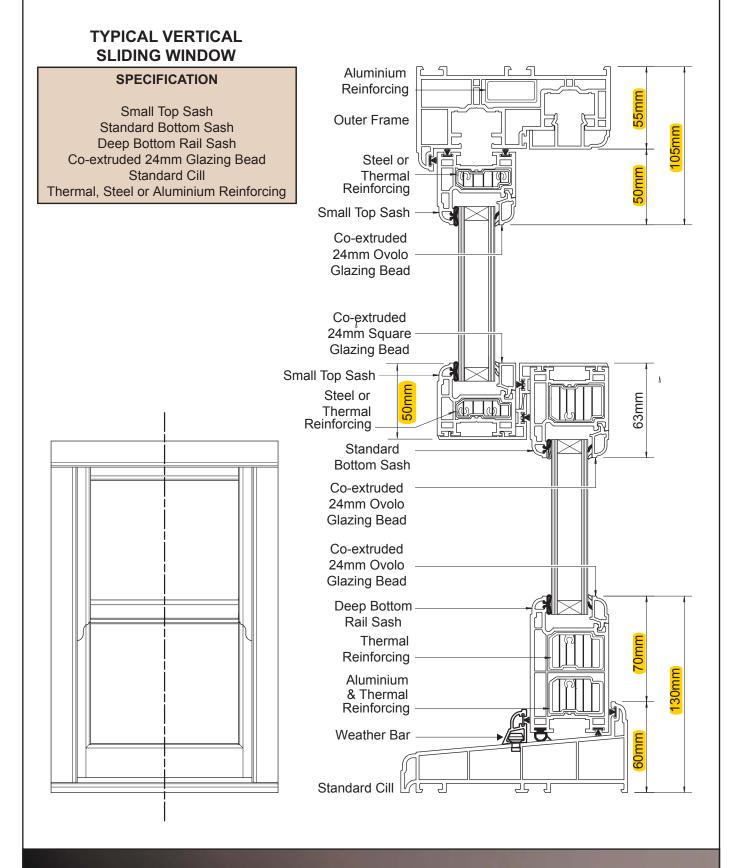

### STANDARD CONFIGURATION (VERTICAL SECTION)

VERTICAL SLIDER GENERAL ASSEMBLIES