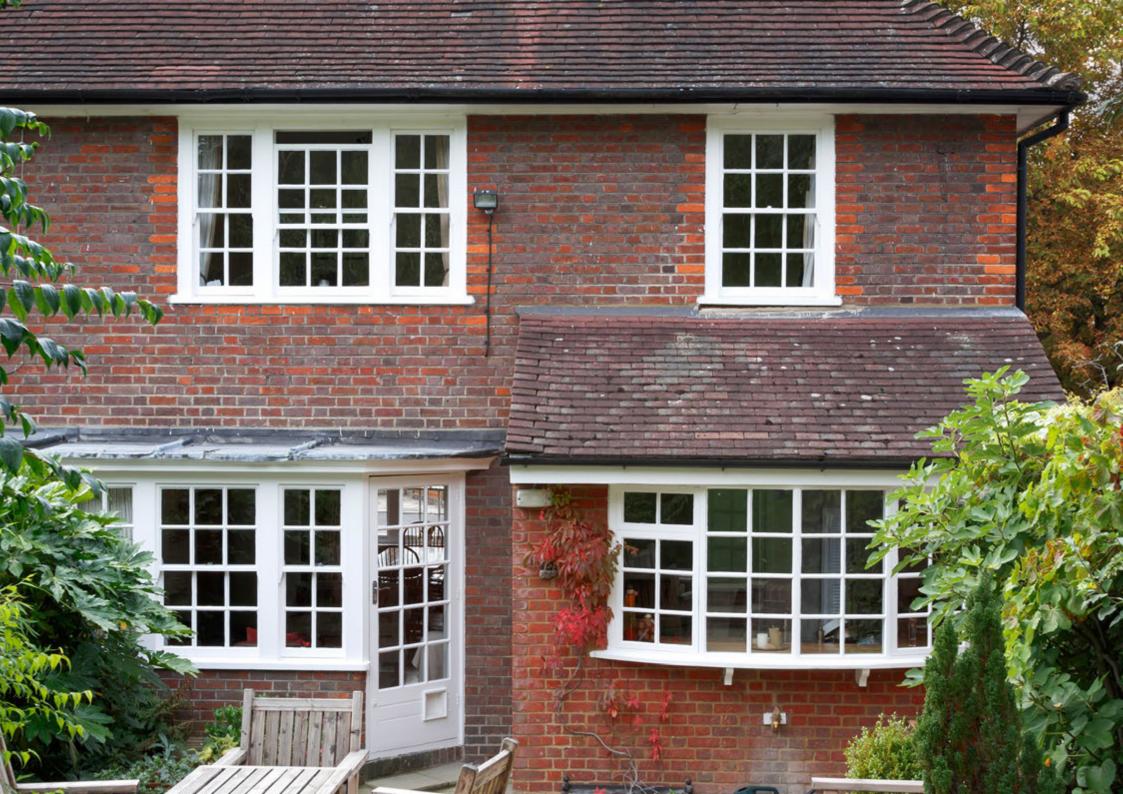

-----

The photograph opposite shows a beautiful period, semi-detached property.

The windows to the right house have been respectfully replaced with traditional, energy efficient and maintenance free PVC-U Genesis Sliding Sash...

The left house still has the original timber windows which have not been replaced...

What's really amazing is that it's virtually impossible to tell the difference and that's... Genesis.

"It was important to preserve the traditional appearance of our property but at the same time we needed to improve the security, energy efficiency and eliminate on going maintenance costs.

The Genesis Sliding Sash ticked all the boxes and we are so pleased with the result, the best investment we've made in our home and everyone should consider Genesis as a truly authentic alternative to timber".