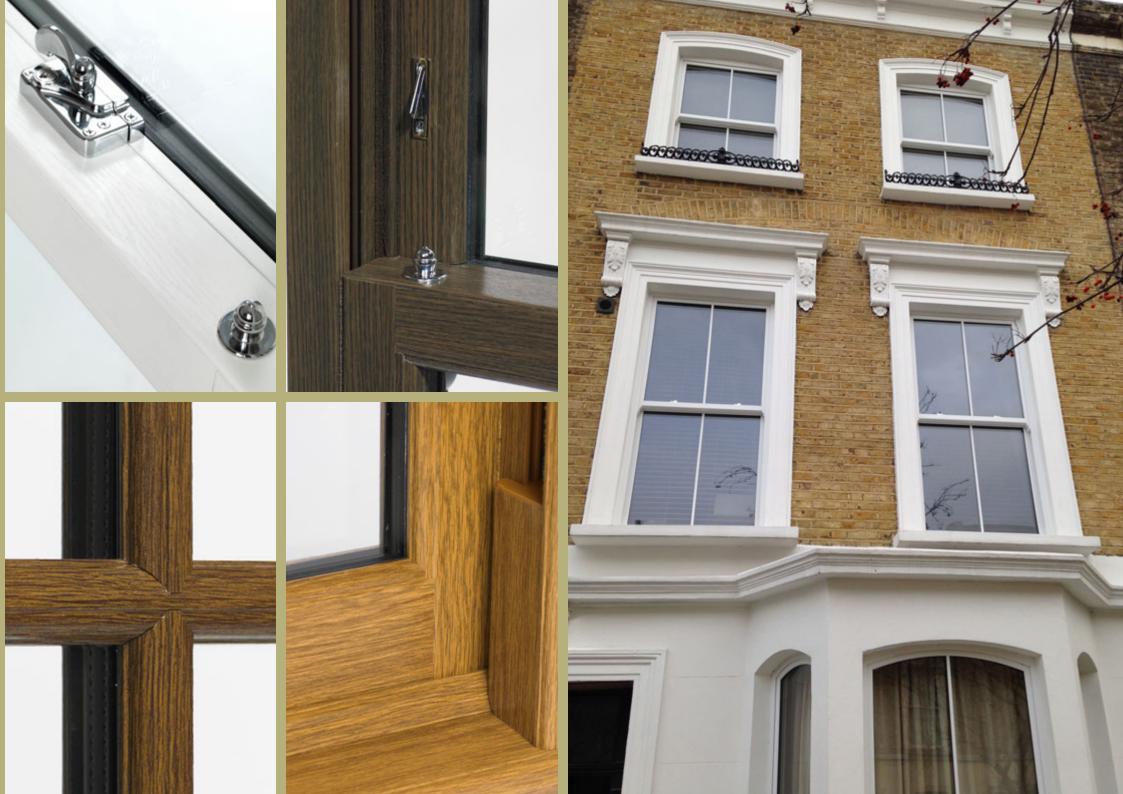

### Beautiful hardware to compliment and enhance...

Although all the Genesis Acorn hardware is authentic in appearance it still meets and exceeds modern day security standards for complete peace of mind.

All Genesis Acorn hardware, including the locks, sash buttons, hooks, ring pulls and child restrictors beautifully match and are available in a great range of colours.

Security that looks stylish and elegant. That's... Genesis

Fully suited locks, sash hooks, buttons, ring pulls and child restrictors are just simply... Perfect.