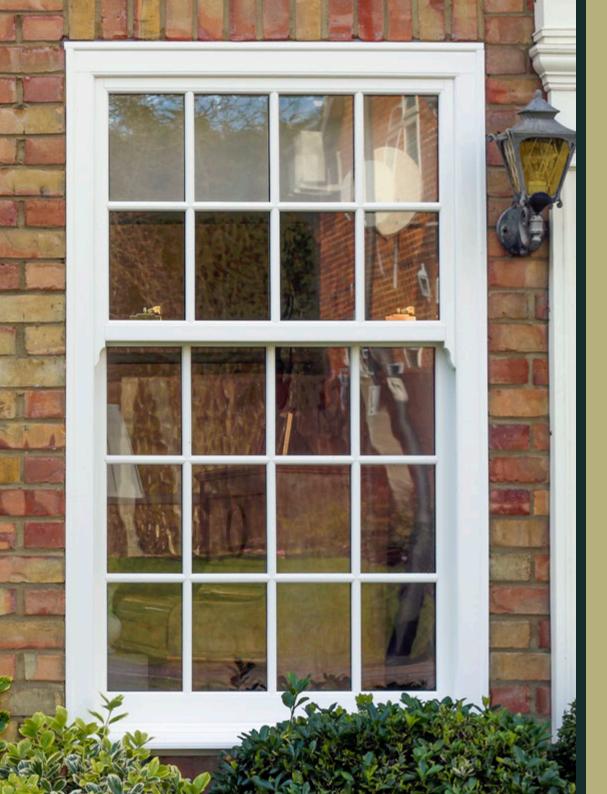

### The Genesis Sliding Sash is all about the detail...

Renowned for its unique but traditional timber jointing methods used on the sash and frame, the Genesis Sliding Sash also features elegant milled run through sash horns and a deep bottom sash rail for true authenticity and period charm. Matching milled Georgian/ Astragal bars can be added to complement or replicate any design or period feel you desire, perfect for sensitive conservation areas.

That's... Genes<u>ís</u>

Scribed decorative astragal bars add period charm (above & right).

Beautiful traditional milled run through sash horns (left).