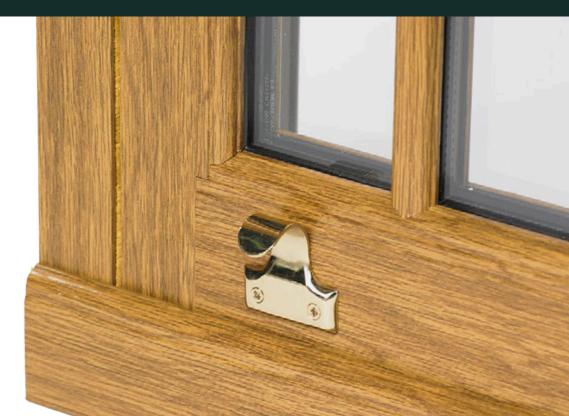

### Beautiful hardware to compliment and enhance...

Although all the Genesis Acorn hardware is authentic in appearance it still meets and exceeds modern day security standards for complete peace of mind.

All Genesis Acorn hardware, including the locks, sash buttons, hooks, ring pulls and child restrictors beautifully match and are available in a great range of colours.

Security that looks stylish and elegant. That's... Genesis

Fully suited locks, sash hooks, buttons, ring pulls and child restrictors are just simply... Perfect.