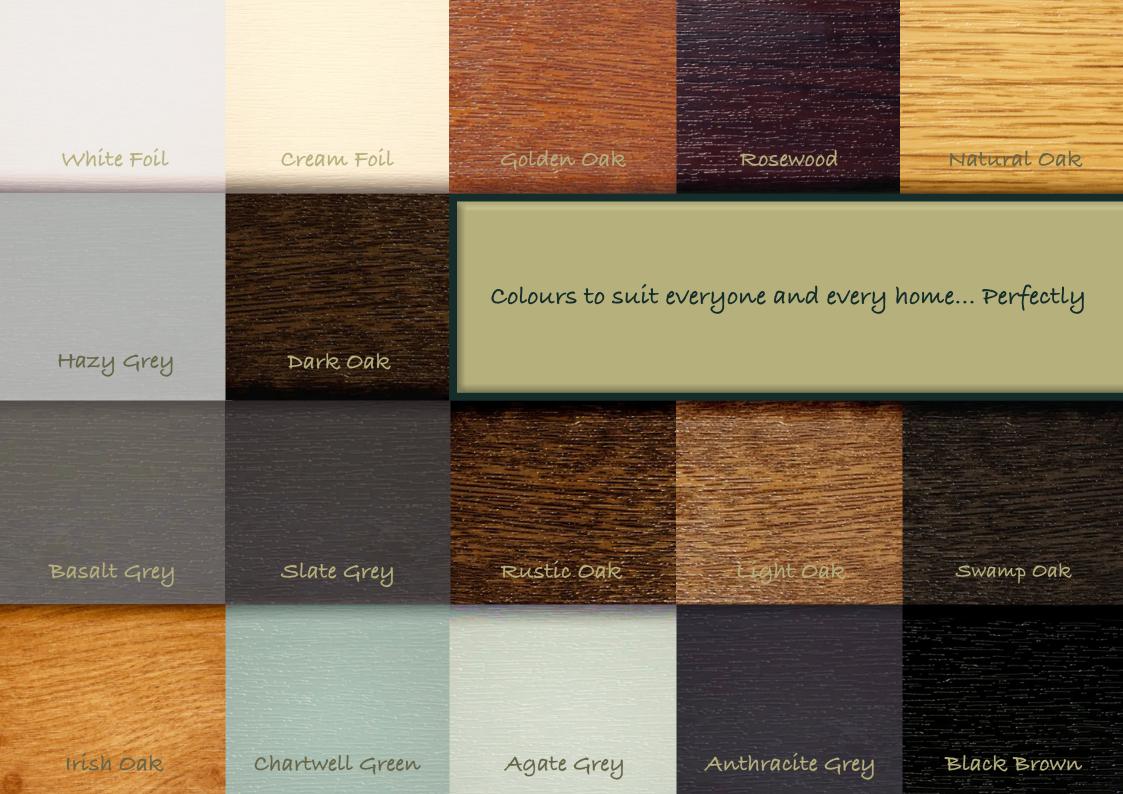

## Colours and Finishes...

## It's the attention to detail that makes the difference

Genesis is all about taking something great and making it even better. Our range of stunning colours and beautiful woodgrain foiled finishes help to do just that.

### Nothing is standard about the Genesis Sliding Sash and there's also nothing standard about our colours and finishes....

Our palette has been carefully selected to replicate the colours that were traditionally used to paint sliding sash windows. You can even choose to have one colour to the outside and a different colour on the inside to complement your interior décor.

All finishes are highly durable and won't peel, fade or crack over time, so your windows will look as stunning in years to come as they do the day they're installed.

Everything about the Genesis Sliding Sash has been designed to maintain exquisite period elegance without compromise.