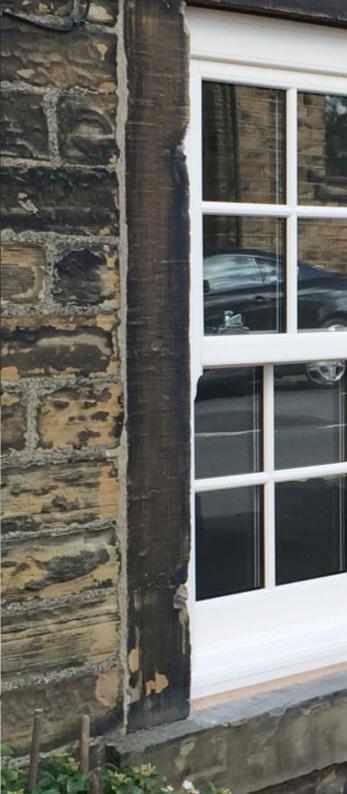

-----

The photograph opposite shows a beautiful period, semi-detached property.

The windows to the right house have been respectfully replaced with traditional, energy efficient and maintenance free PVC-U Genesis Sliding Sash...

The left house still has the original timber windows which have not been replaced...

What's really amazing is that it's virtually impossible to tell the difference and that's... Genesis.

"It was important to preserve the traditional appearance of our property but at the same time we needed to improve the security, energy efficiency and eliminate on going maintenance costs.