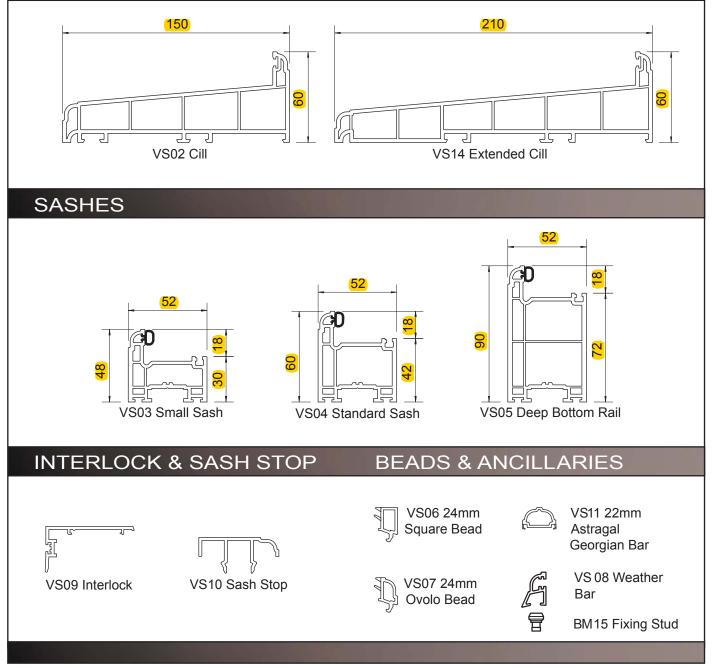

## VERTICAL SLIDER PROFILE GUIDE

## OUTER FRAME

#### Please Note:

Genesis frames are usually fitted behind brickwork (in check) which leaves approximately half of the frame (35mm) visible when installed.



## CILLS



enesis/S

VERTICAL SLIDER GENERAL ASSEMBLIES

### STANDARD CONFIGURATION (VERTICAL SECTION)



VERTICAL SLIDER GENERAL ASSEMBLIES

### STANDARD CONFIGURATION (HORIZONTAL SECTION)





## VERTICAL SLIDER PROFILE GUIDE

## OUTER FRAME

#### Please Note:

Genesis frames are usually fitted behind brickwork (in check) which leaves approximately half of the frame (35mm) visible when installed.



## CILLS



enesis/S

VERTICAL SLIDER GENERAL ASSEMBLIES

### STANDARD CONFIGURATION (VERTICAL SECTION)



VERTICAL SLIDER GENERAL ASSEMBLIES

### STANDARD CONFIGURATION (HORIZONTAL SECTION)





# Genesís... The sliding sash Window

It's the attention to detail that makes the difference







## It's the attention to detail that makes the difference

Everything about the Genesis Sliding Sash has bee