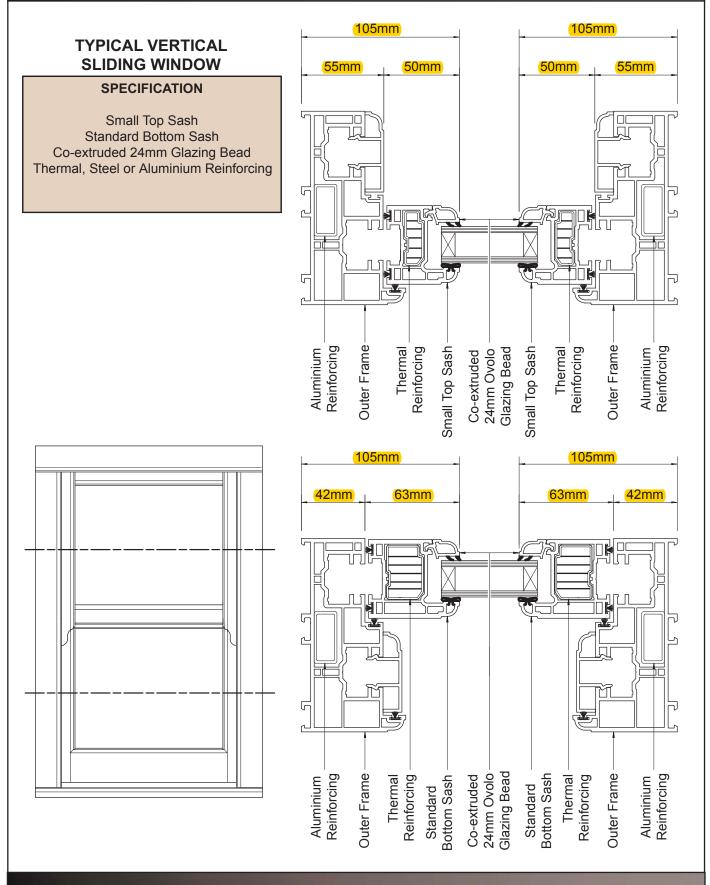

CAL SLIDER PROFILE GUIDE

## OUTER FRAME

#### Please Note:

Genesis frames are usually fitted behind brickwork (in check) which leaves approximately half of the frame (35mm) visible when installed.



## CILLS



enesis/S

VERTICAL SLIDER GENERAL ASSEMBLIES

### STANDARD CONFIGURATION (VERTICAL SECTION)



VERTICAL SLIDER GENERAL ASSEMBLIES

### STANDARD CONFIGURATION (HORIZONTAL SECTION)





## VERTICAL SLIDER PROFILE GUIDE

## OUTER FRAME

#### Please Note:

Genesis frames are usually fitted behind brickwork (in check) which leaves approximately half of the frame (35mm) visible when installed.



## CILLS



enesis/S

VERTICAL SLIDER GENERAL ASSEMBLIES

### STANDARD CONFIGURATION (VERTICAL SECTION)



VERTICAL SLIDER GENERAL ASSEMBLIES

### STANDARD CONFIGURATION (HORIZONTAL SECTION)





# Genesís... The sliding sash Window

It's the attention to detail that makes the difference







## It's the attention to detail that makes the difference

Everything about the Genesis Sliding Sash has been designed to maintain exquisite period elegance without compromising the low maintenance and thermal efficiency benefits that modern PVC-U windows have to offer.

### The Genesis Sliding Sash is all about the detail...

Renowned for its unique but traditional timber jointing methods used on the sash and frame, the Genesis Sliding Sash also features elegant milled run through sash horns and a deep bottom sash rail for true authenticity and period charm. Matching milled Georgian/ Astragal bars can be added to complement or replicate any design or period feel you desire, perfect for