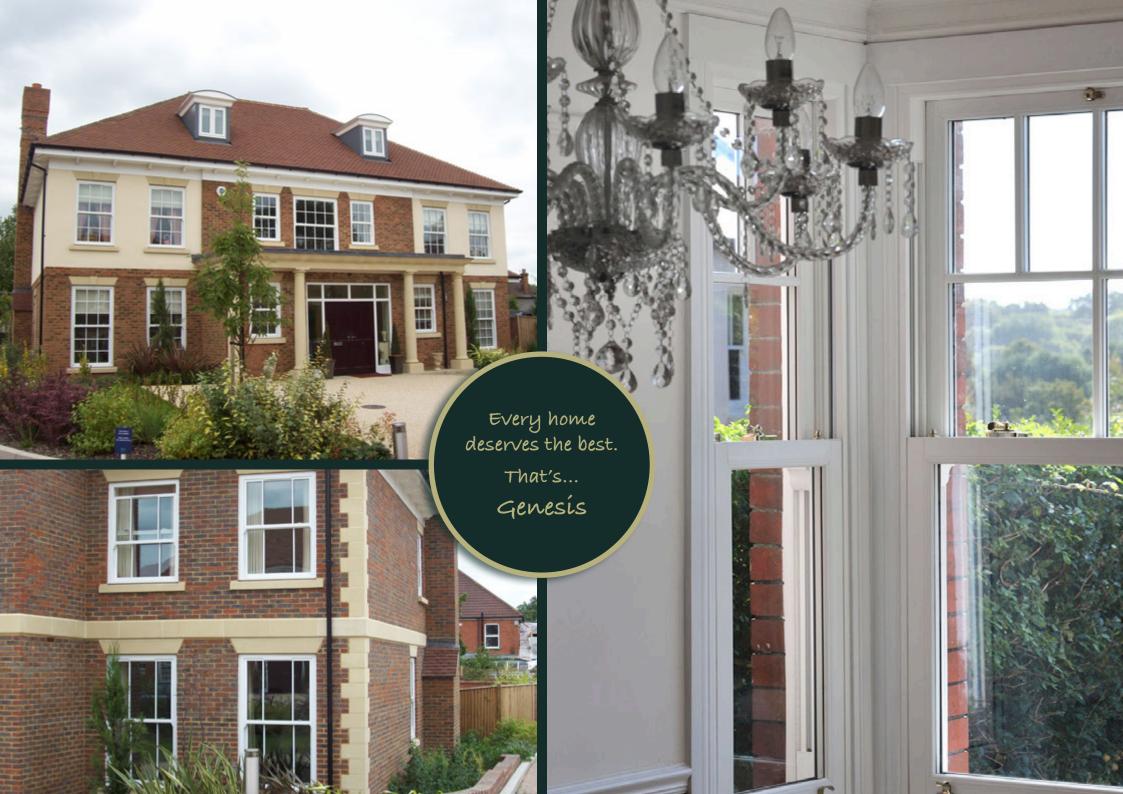

# Genesís... The sliding sash Window

It's the attention to detail that makes the difference

## It's the attention to detail that makes the difference

Everything about the Genesis Sliding Sash has been designed to maintain exquisite period elegance without compromising the low maintenance and thermal efficiency benefits that modern PVC-U windows have to offer.

### The Genesis Sliding Sash is all about the detail...

Renowned for its unique but traditional timber jointing methods used on the sash and frame, the Genesis Sliding Sash also features elegant milled run through sash horns and a deep bottom sash rail for true authenticity and period charm. Matching milled Georgian/ Astragal bars can be added to complement or replicate any design or period feel you desire, perfect for sensitive conservation areas.

That's... Genes<u>ís</u>

Scribed decorative astragal bars add period charm (above & right).

Beautiful traditional milled run through sash horns (left).