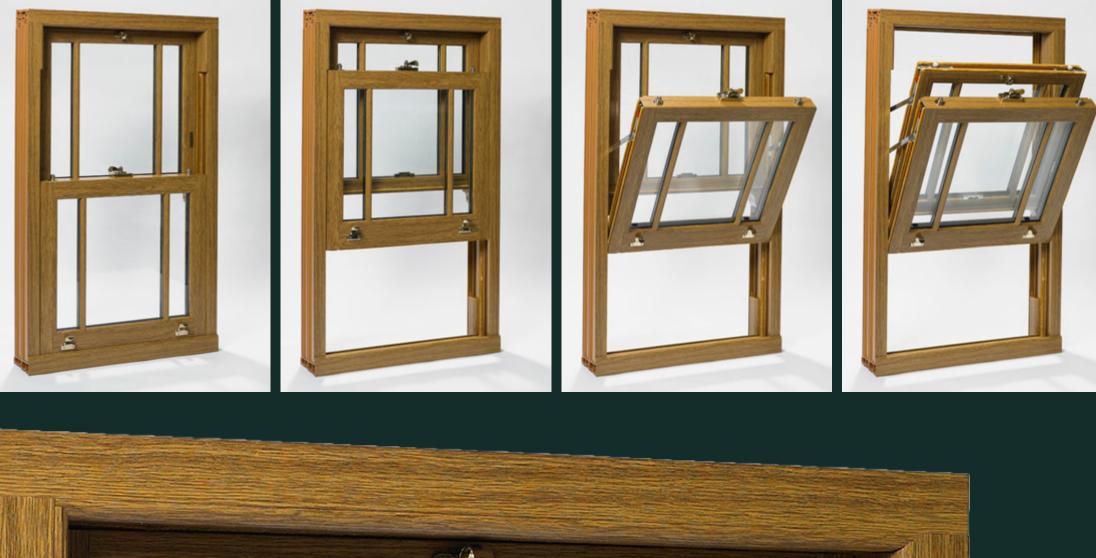

### The Genesis Sliding Sash is all about the detail...

Renowned for its unique but traditional timber jointing methods used on the sash and frame, the Genesis Sliding Sash also features elegant milled run through sash horns and a deep bottom sash rail for true authenticity and period charm. Matching milled Georgian/ Astragal bars can be added to complement or replicate any design or period feel you desire, perfect for sensitive conservation areas.

That's... Genes<u>ís</u>

Scribed decorative astragal bars add period charm (above & right).

Beautiful traditional milled run through sash horns (left).