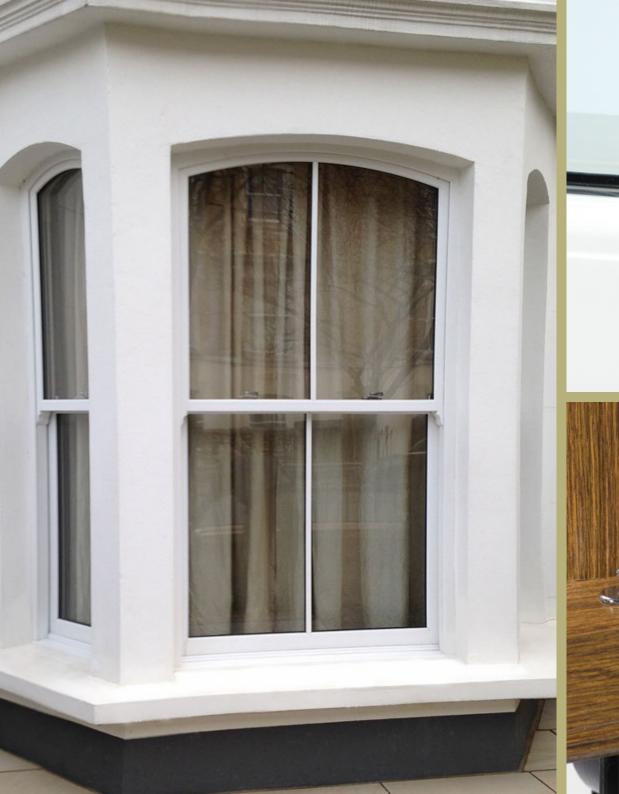

### The Genesis Sliding Sash is all about the detail...

Renowned for its unique but traditional timber jointing methods used on the sash and frame, the Genesis Sliding Sash also features elegant milled run through sash horns and a deep bottom sash rail for true authenticity and period charm. Matching milled Georgian/ Astragal bars can be added to complement or replicate any design or period feel you desire, perfect for sensitive conservation areas.

That's... Genes<u>ís</u>

Scribed decorative astragal bars add period charm (above & right).

Beautiful traditional milled run through sash horns (left).