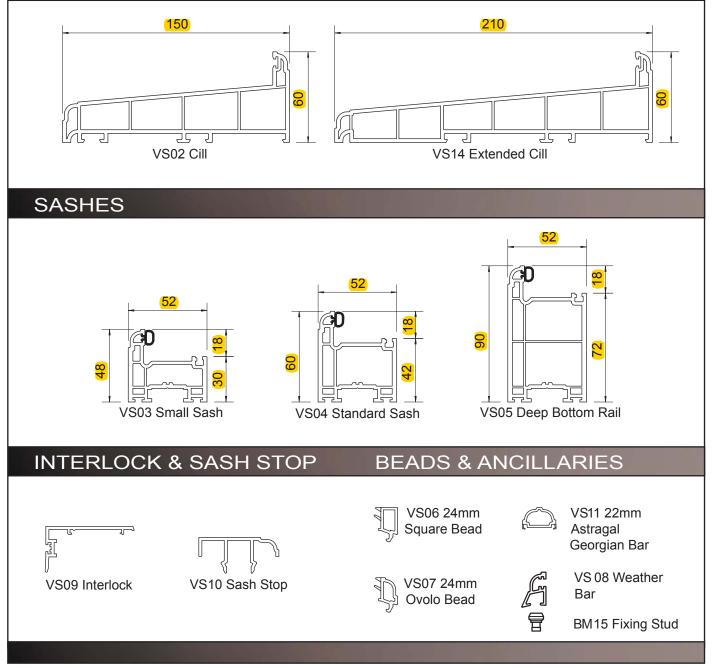

## VERTICAL SLIDER PROFILE GUIDE

## OUTER FRAME

#### Please Note:

Genesis frames are usually fitted behind brickwork (in check) which leaves approximately half of the frame (35mm) visible when installed.



## CILLS



enesis/S

VERTICAL SLIDER GENERAL ASSEMBLIES

### STANDARD CONFIGURATION (VERTICAL SECTION)



VERTICAL SLIDER GENERAL ASSEMBLIES

### STANDARD CONFIGURATION (HORIZONTAL SECTION)





## VERTICAL SLIDER PROFILE GUIDE

## OUTER FRAME

#### Please Note:

Genesis frames are usually fitted behind brickwork (in check) which leaves approximately half of the frame (35mm) visible when installed.



## CILLS



enesis/S

VERTICAL SLIDER GENERAL ASSEMBLIES

### STANDARD CONFIGURATION (VERTICAL SECTION)



VERTICAL SLIDER GENERAL ASSEMBLIES

### STANDARD CONFIGURATION (HORIZONTAL SECTION)





# Genesís... The sliding sash Window

It's the attention to detail that makes the difference







## It's the attention to detail that makes the difference

Everything about the Genesis Sliding Sash has been designed to maintain exquisite period elegance without compromising the low maintenance and thermal efficiency benefits that modern PVC-U windows have to offer.

### The Genesis Sliding Sash is all about the detail...

Renowned for its unique but traditional timber jointing methods used on the sash and frame, the Genesis Sliding Sash also features elegant milled run through sash horns and a deep botto