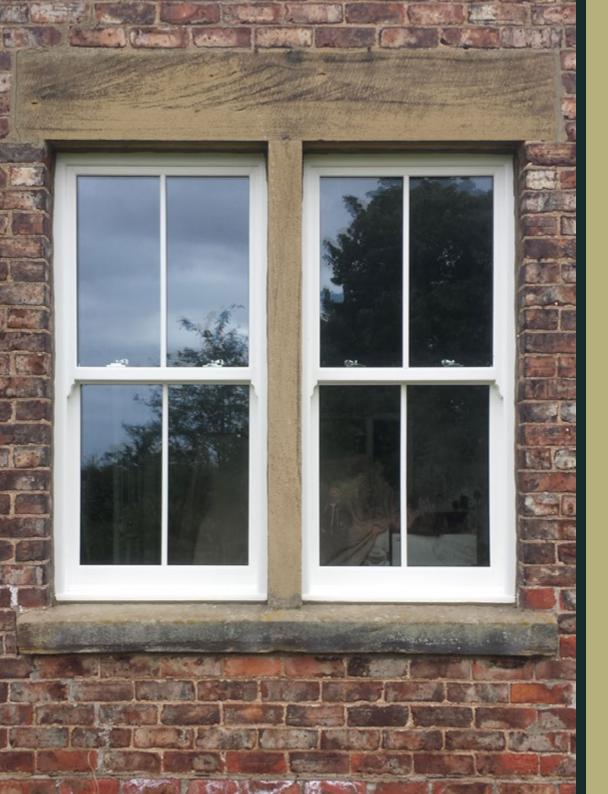

## Conservation and Planning... It's the attention to detail that makes the difference

PVC-U windows in conservation areas and Grade II listed buildings have historically been strangers, but the Genesis Sliding Sash is now being widely accepted throughout the UK and in some areas specified as the real alternative to timber.

### Genesis and conservation... a perfect match.

The Genesis Sliding Sash is more than a match for timber in terms of aesthetics and thermal efficiency. Unlike timber, Genesis is virtually maintenance free and a simple wipe with a damp cloth will keep your windows as new as the day they were installed.

Genesis will not only enhance a building's appearance but reduce heating bills, ongoing maintenance costs and carbon emissions.

Respectfully tradítíonal and energy efficíent. That's... Genesís