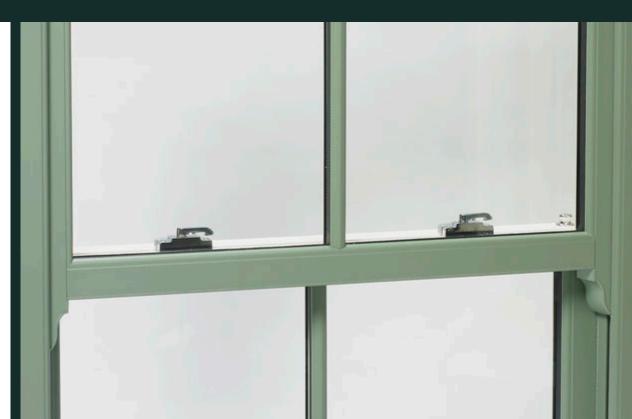

### Beautiful hardware to compliment and enhance...

Although all the Genesis Acorn hardware is authentic in appearance it still meets and exceeds modern day security standards for complete peace of mind.

All Genesis Acorn hardware, including the locks, sash buttons, hooks, ring pulls and child restrictors beautifully match and are available in a great range of colours.

Security that looks stylish and elegant. That's... Genesis

Fully suited locks, sash hooks, buttons, ring pulls and child restrictors are just simply... Perfect.