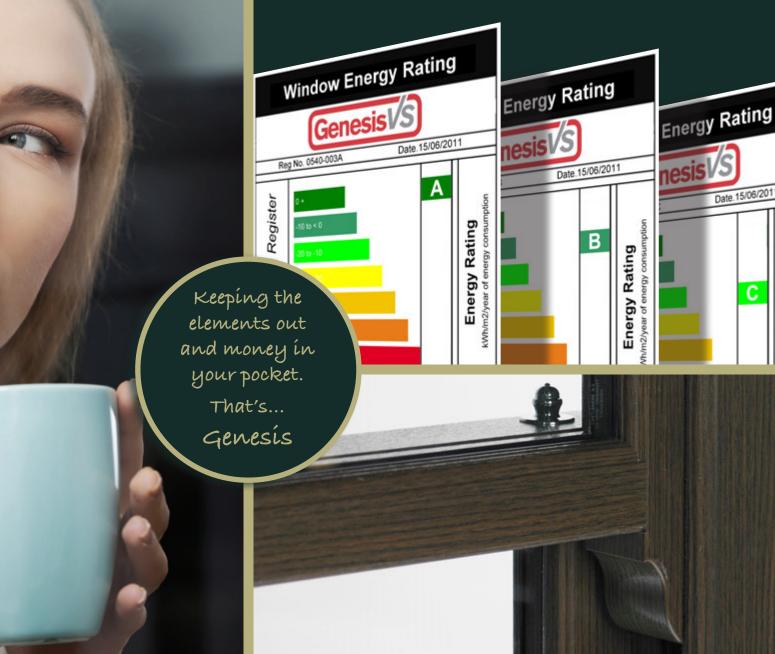

## It's the attention to detail that makes the difference

The beauty of modern PVC-U windows is thermal efficiency using state of the art technologies to keep your home warmer and your heating bills down, Genesis will offer you the same.

## The Genesis Sliding Sash easily achieves a thermal Window Energy Rating of 'A'...

Genesis has been specifically designed to meet and exceed all current legislation for thermal efficiency.

If you want all the benefits of modern PVC-U windows with all the period beauty and traditional charm of timber, look no further than the Genesis Sliding Sash to give you everything and more.

Genesis will not only enhance a building's appearance but reduce carbon emissions, heating bills and ongoing maintenance costs.