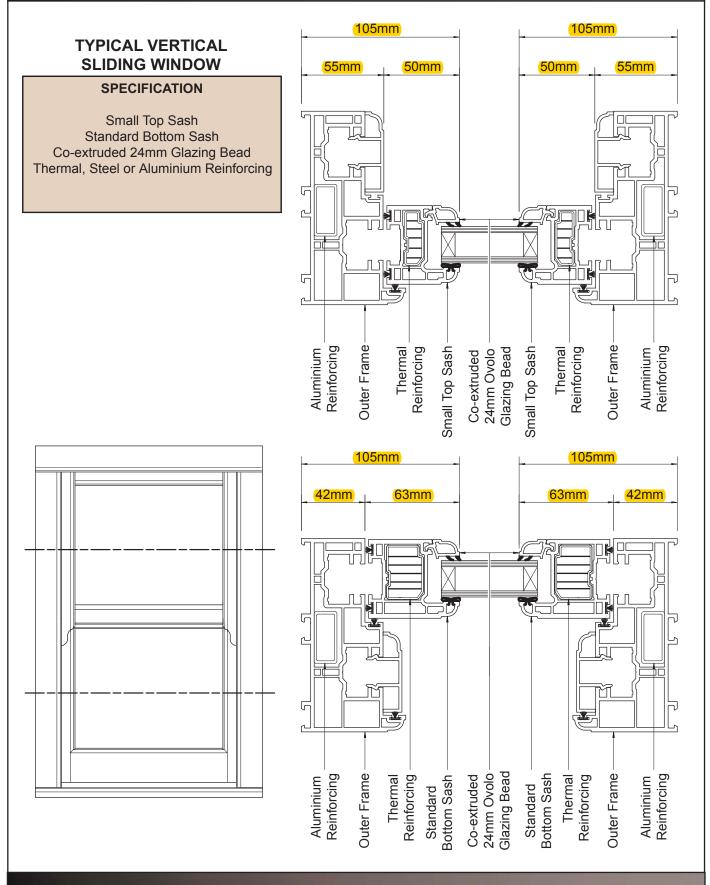

## VERTICAL SLIDER PROFILE GUIDE

## OUTER FRAME

#### Please Note:

Genesis frames are usually fitted behind brickwork (in check) which leaves approximately half of the frame (35mm) visible when installed.



## CILLS



enesis/S

VERTICAL SLIDER GENERAL ASSEMBLIES

### STANDARD CONFIGURATION (VERTICAL SECTION)



VERTICAL SLIDER GENERAL ASSEMBLIES

### STANDARD CONFIGURATION (HORIZONTAL SECTION)





## VERTICAL SLIDER PROFILE GUIDE

## OUTER FRAME

#### Please Note:

Genesis frames are usually fitted behind brickwork (in check) which leaves approximately half of the frame (35mm) visible when installed.



## CILLS



enesis/S

VERTICAL SLIDER GENERAL ASSEMBLIES

### STANDARD CONFIGURATION (VERTICAL SECTION)



VERTICAL SLIDER GENERAL ASSEMBLIES

### STANDARD CONFIGURATION (HORIZONTAL SECTION)





# Genesís... The sliding sash Window

It's the attention to detail that makes the difference







## It's the attention to detail that makes the difference

Everything about the Genesis Sliding Sash has been designed to maintain exquisite period elegance without compromising the low maintenance and thermal efficiency benefits that modern PVC-U windows have to offer.

### The Genesis Sl