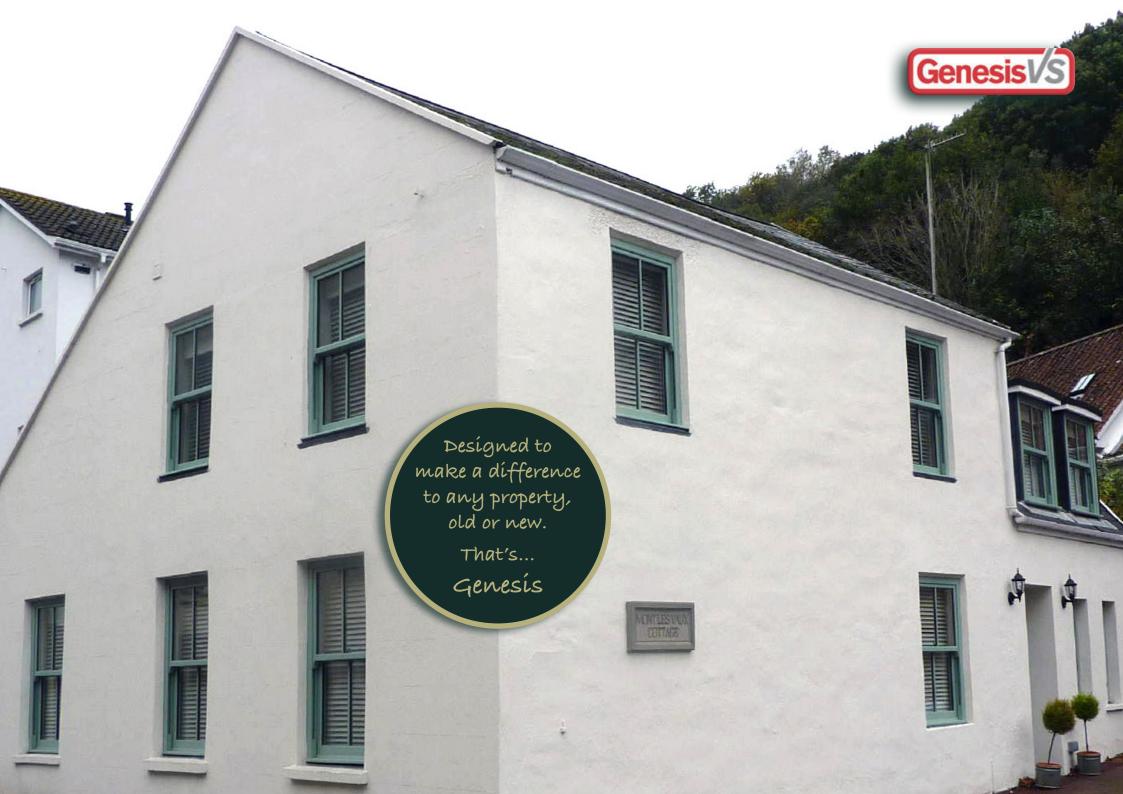

## It's the attention to detail that makes the difference

Genesis Sliding Sash windows have been bringing a new lease of life to heritage buildings up and down the country. They can also add a touch of period style to modern homes.

## Designed to make a difference to any property... old or new.

Browse through the next few pages to see the beautiful authenticity of the Genesis Sliding Sash for yourself.

Tradítíonal, elegant and stylísh. That's... **Genesís** 