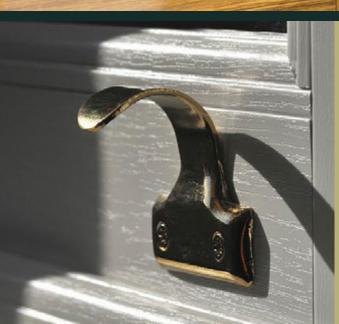

### Beautiful hardware to compliment and enhance...

Although all the Genesis Acorn hardware is authentic in appearance it still meets and exceeds modern day security standards for complete peace of mind.

All Genesis Acorn hardware, including the locks, sash buttons, hooks, ring pulls and child restrictors beautifully match and are available in a great range of colours.

Security that looks stylish and elegant. That's... Genesis

Fully suited locks, sash hooks, buttons, ring pulls and child restrictors are just simply... Perfect.