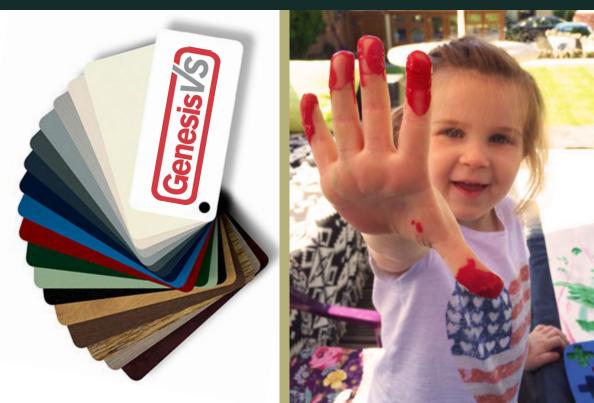

## Colours and Finishes...

## It's the attention to detail that makes the difference

Genesis is all about taking something great and making it even better. Our range of stunning colours and beautiful woodgrain foiled finishes help to do just that.

### Nothing is standard about the Genesis Sliding Sash and there's also nothing standard about our colours and finishes....

Our palette has been carefully selected to replicate the colours that were traditionally used to paint sliding sash windows. You can even choose to have one colour to the outside and a different colour on the inside to complement your interior décor.