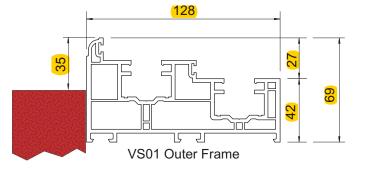

## OUTER FRAME

#### Please Note:

Genesis frames are usually fitted behind brickwork (in check) which leaves approximately half of the frame (35mm) visible when installed.