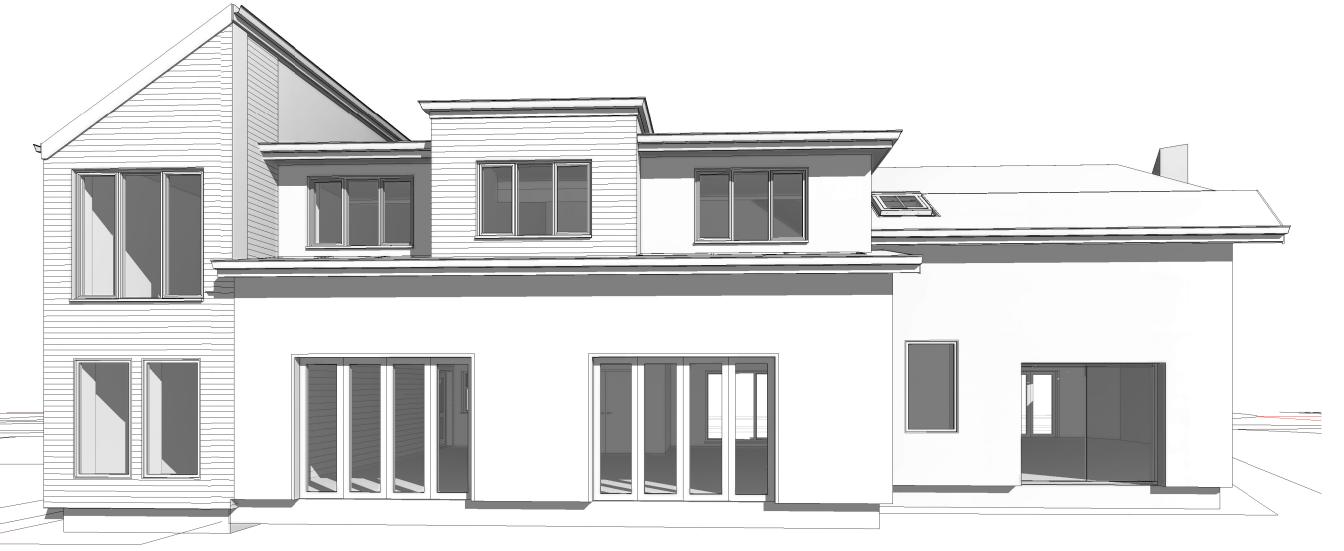

Proposed 3D Rear

Copyright. This drawing and design and all the information contained therein is the sole copy right of G9 Design, and reproduction in any form is forbidden unless permission is obtained in writing.

## Drawing Title

Proposed 3D Rear

| Sheet Size/Scale                |               | A3 @ NTS |
|---------------------------------|---------------|----------|
| Drawn By                        | Sam Carson    |          |
| Date                            | 16/11/20      |          |
| Drawing Status Client View Only |               |          |
| Drawing N                       | <b>o.</b> 20_ | 77_09    |