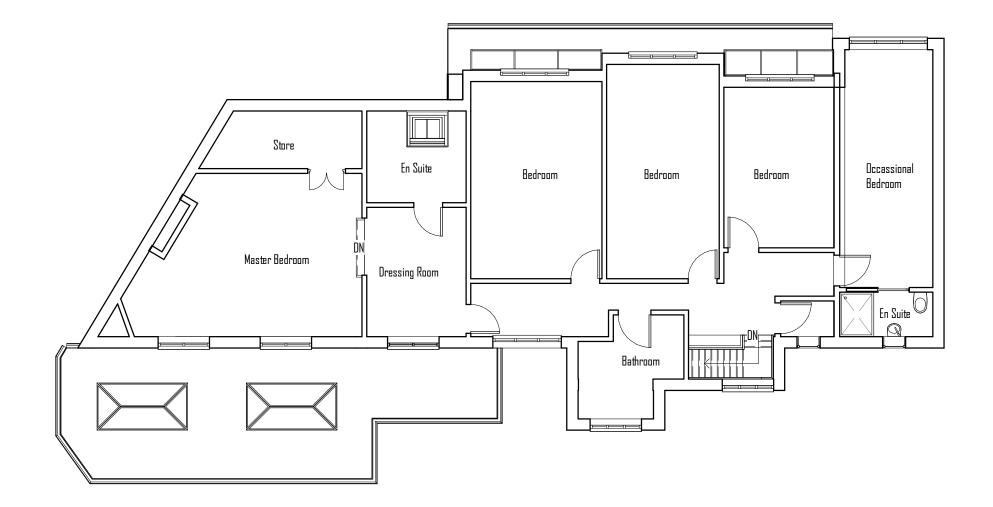

Proposed First Floor Plan 🛽 1:100

Copyright. This drawing and design and all the information contained therein is the sole copy right of G9 Design, and reproduction in any form is forbidden unless permission is obtained in writing.

## Drawing Title

Proposed First Floor Plan

| Sheet Size/Scale                |               | A3 @ 1:100 |
|---------------------------------|---------------|------------|
| Drawn By                        | By Sam Carson |            |
| Date                            | 13/11/20      |            |
| Drawing Status Client View Only |               |            |
| <b>Drawing No.</b> 20_77_07     |               |            |