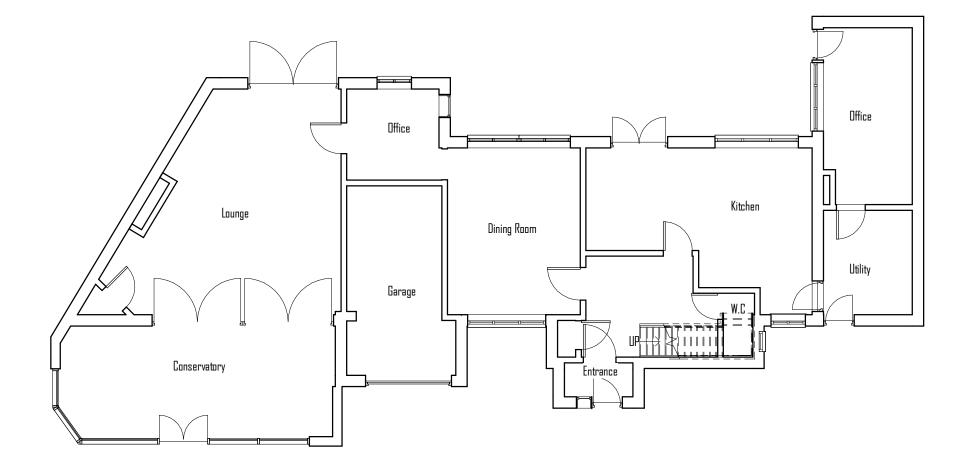

Existing Ground Floor Plan 🛭 1:100

Copyright. This drawing and design and all the information contained therein is the sole copy right of G9 Design, and reproduction in any form is forbidden unless permission is obtained in writing.

Client

Mr and Mrs Burdall

G9 Design Chartered Architects Brookfield Lodge Main Road Hathersage S22 (BB tel: 01433 651335 email: info@g9design.com

Job

58 Heather Lea Avenue Dore

S17 3DL

Drawing Title

Existing Ground Floor Plan