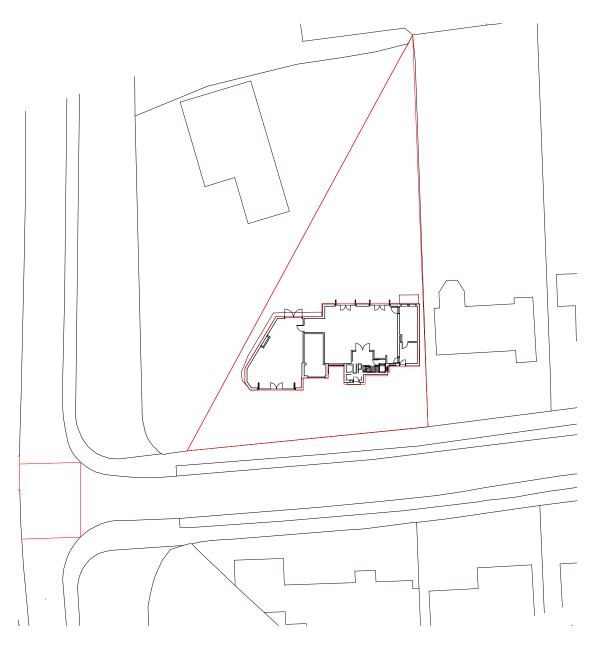

Location Plan @ 1:1250 Block Plan @ 1:500

Copyright. This drawing and design and all the information contained therein is the sole copy right of G9 Design, and reproduction in any form is forbidden unless permission is obtained in writing.

## Drawing Title

Location and Block Plan

| Sheet Size/Scale                |                       | A3 @ 500, 1250 |
|---------------------------------|-----------------------|----------------|
| Drawn By                        | Sam Carson            |                |
| Date                            | 12/08/20              |                |
| Drawing Status Client View Only |                       |                |
| Drawing N                       | o. 20_77 <sub>.</sub> | _01            |