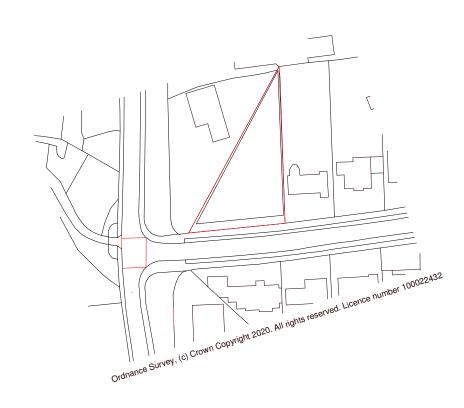

Location Plan @ 1:1250 Block Plan @ 1:500

Copyright. This drawing and design and all the information contained therein is the sole copy right of G9 Design, and reproduction in any form is forbidden unless permission is obtained in writing.

## Drawing Title

Location and Block Plan

| Sheet Size/Scale                |                       | A3 @ 500, 1250 |
|---------------------------------|-----------------------|----------------|
| Drawn By                        | Sam Carson            |                |
| Date                            | 12/08/20              |                |
| Drawing Status Client View Only |                       |                |
| Drawing N                       | o. 20_77 <sub>.</sub> | _01            |