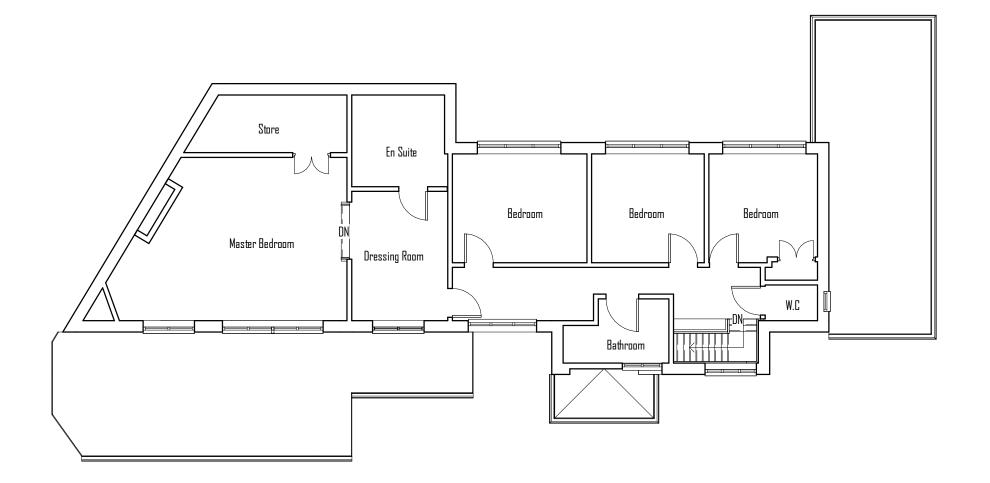

Existing First Floor Plan 🛭 1:100

Copyright. This drawing and design and all the information contained therein is the sole copy right of G9 Design, and reproduction in any form is forbidden unless permission is obtained in writing.

Clien

Mr and Mrs Burdall

Job

58 Heather Lea Avenue

G9 Design Chartered Architects Brookfield Lodge Main Road Hathersage S22 (BB tel: 01433 651335 email: info@g9design.com

Dore S17 3DL

Drawing Title

Existing First Floor Plan