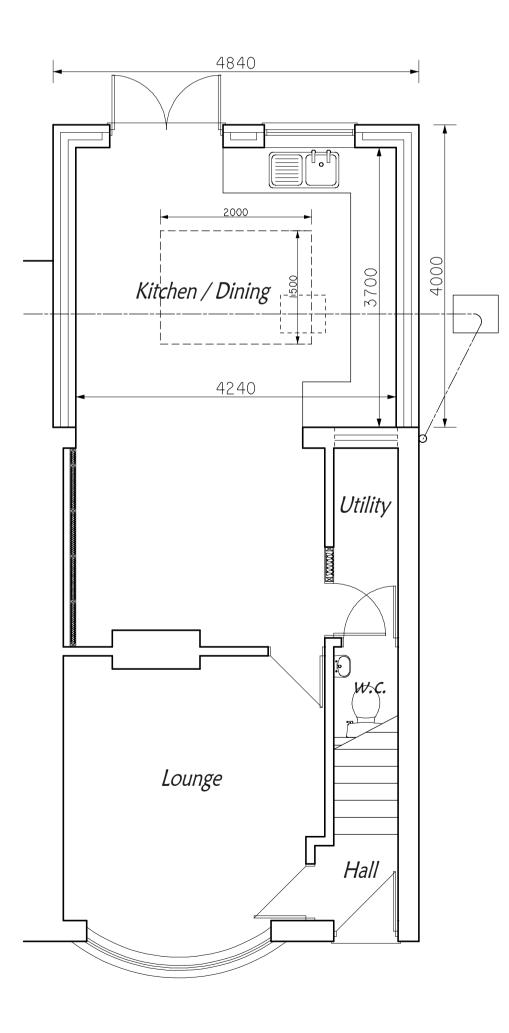

Mark Smith - Architectural Design

3 Dene Road, East Dene, Rotherham. S65 2SE.

Telephone: 07720 525438 E-mail: msmith-rufc@hotmail.co.uk Website: www.marksmithdesign.webs.com





EXISTING SIDE

ELEVATION

PROPOSED REAR ELEVATION







EXISTING GROUND FLOOR LAYOUT



PROPOSED GROUND FLOOR LAYOUT

## General notes

- 1 This drawing is copyright and is not to be copied or reproduced in any way without obtaining prior consent.
- All dimensions and levels to be checked and verified on site.
   Any discrepancies to be reported to this office before
- work commences.

  3 Details of ground floor construction and foundations are indicative only and are subject to ground
- The project to which this drawing applies should, if applicable, be undertaken in full compliance with the C.D.M. Regulations (2007), and under the control of a client appointed C.D.M.Co-ordinator

conditions and levels.

- Any work that is carried out adjacent to any existing 'Party Walls and Boundary Party Walls' the client is to ensure that the requirements of the Party Wall Act 1996 ar