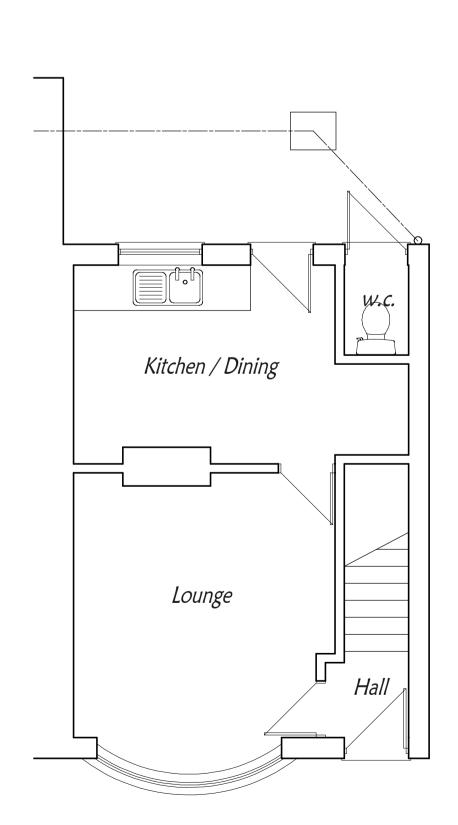

Mark Smith - Architectural Design

3 Dene Road, East Dene, Rotherham. S65 2SE.

Telephone: 07720 525438 E-mail: msmith-rufc@hotmail.co.uk Website: www.marksmithdesign.webs.com





EXISTING SIDE

ELEVATION

PROPOSED REAR ELEVATION







EXISTING GROUND FLOOR LAYOUT



PROPOSED GROUND FLOOR LAYOUT

## General notes

- 1 This drawing is copyright and is not to be copied or reproduced in any way without obtaining prior consent.
- All dimensions and levels to be checked and verified on site.
   Any discrepancies to be reported to this office before
- work commences.

  3 Details of ground floor construction and foundations are indicative only and are subject to ground
- The project to which this drawing applies should, if applicable, be undertaken in full compliance with the C.D.M. Regulations (2007), and under the control of a client appointed C.D.M.Co-ordinator

conditions and levels.

- Any work that is carried out adjacent to any existing 'Party Walls and Boundary Party Walls' the client is to ensure that the requiremen