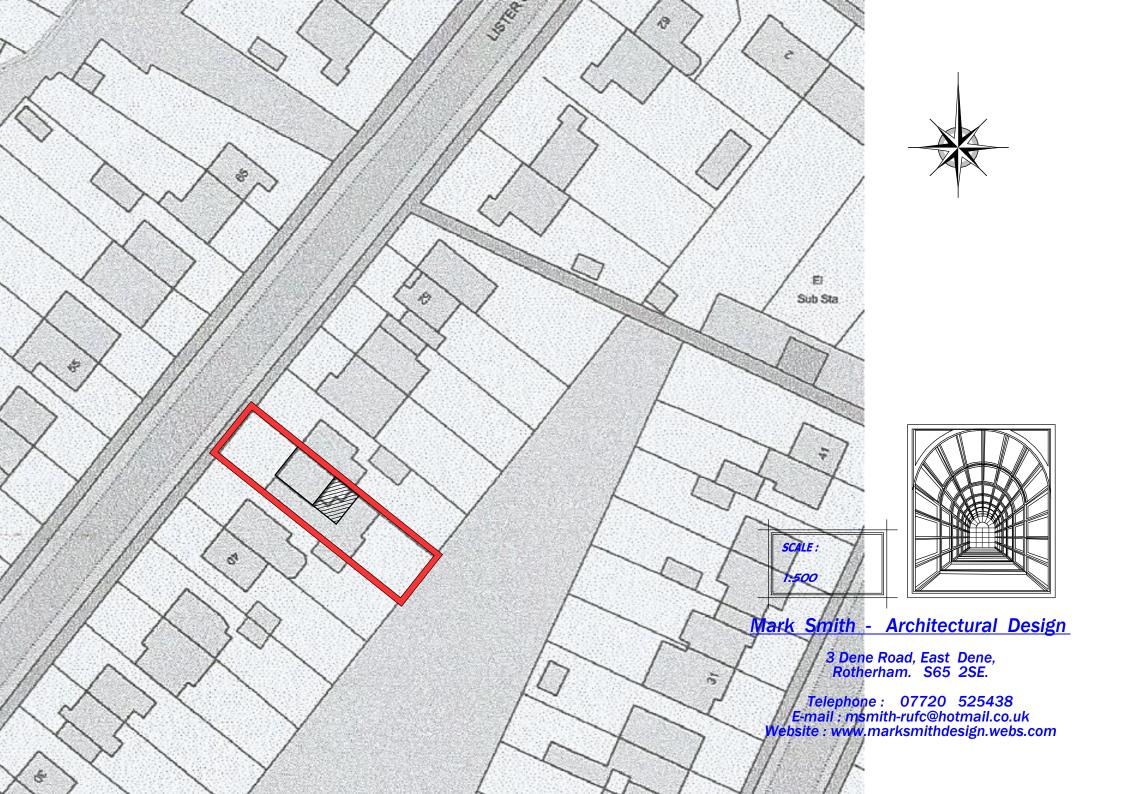

Mark Smith - Architectural Design

3 Dene Road, East Dene, Rotherham. S65 2SE.

Telephone: 07720 525438 E-mail: msmith-rufc@hotmail.co.uk Website: www.marksmithdesign.webs.com

EXISTING SIDE

ELEVATION

PROPOSED REAR ELEVATION

PROVISIONAL DRAWING

PROJECT: SINGLE STOREY
EXTENSION

ADDRESS: 44 LISTER CRESCENT
GLEADLESS
SHEFFIELD

CLIENT: MR B HALL

DRAWING No:
MS/113/20
- 01

SCALE:
1:50 & 1:100

Mark Smith - Architectural Design
3 Dene Road, East Dene,
Rotherham. S65 2SE.