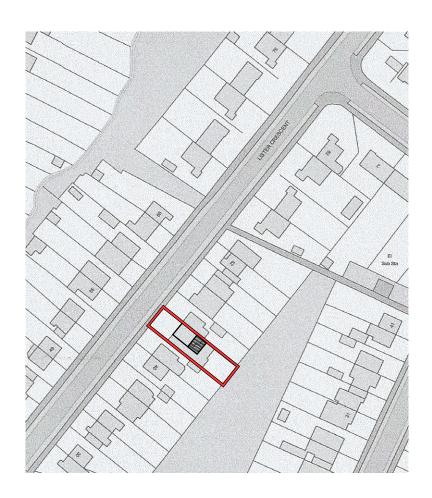

PROVISIONAL DRAWING

PROJECT: SINGLE STOREY
EXTENSION

ADDRESS: 44 LISTER CRESCENT
GLEADLESS
SHEFFIELD

CLIENT: MR B HALL

DRAWING No:
MS/113/20
- 01

SCALE:
1:50 & 1:100

Mark Smith - Architectural Design
3 Dene Road, East Dene,
Rotherham. S65 2SE.