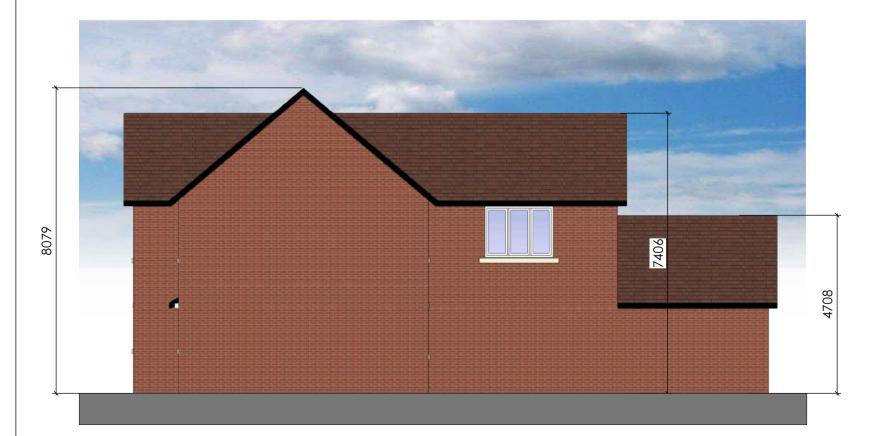

## **PROPOSED FRONT ELEVATION**

(1:100)



## **PROPOSED RIGHT ELEVATION**

(1:100)



## **General Notes**

- 1. THIS IS AN A3 DRAWING, IF REPRODUCED IN ANY OTHER FORMAT THE SCALE SHOWN WILL BE INCORRECT
- Do not scale off this drawing for construction
- 3. Any ambiguities, omissions and errors on this drawing should be notified immediately to the Architect before the commencement of works on site
- 4. All dimensions are in millimetres unless otherwise stated
- 5. All dimensions, unless otherwise indicated, are to the face of unfinished block walls or to the stud face of stud partitions
- 6. All dimensions are to be checked on site. Any discrepancies are to be notified immediately to the Architect before the commencement
- 7. All levels are in meters unless otherwise stated
- 8. This drawing is to be read in conjunction with all