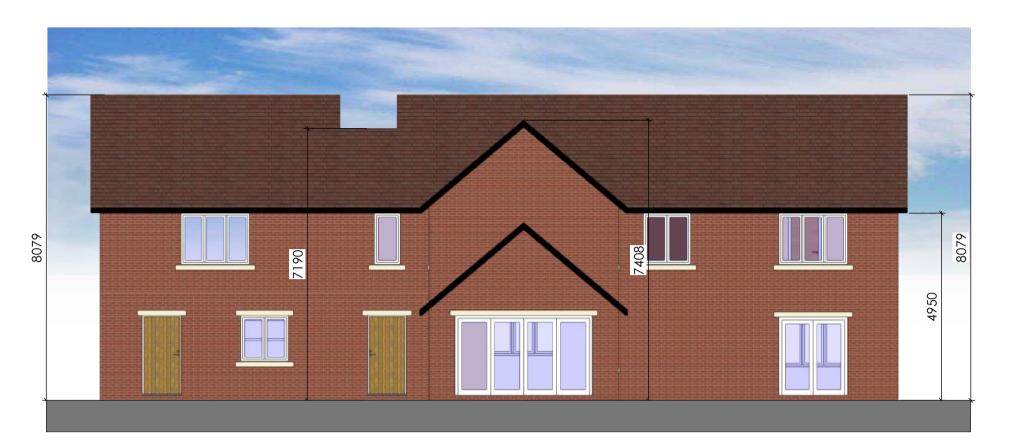

## PROPOSED REAR ELEVATION

(1:100)



## **PROPOSED LEFT ELEVATION**

(1:100)



## **General Notes**

- 1. THIS IS AN A3 DRAWING, IF REPRODUCED IN ANY OTHER FORMAT THE SCALE SHOWN WILL BE INCORRECT
- Do not scale off this drawing for construction
- 3. Any ambiguities, omissions and errors on this drawing should be notified immediately to the Architect before the commencement of works on site
- All dimensions are in millimetres unless otherwise stated
- 5. All dimensions, unless otherwise indicated, are to the face of unfinished block walls or to the stud face of stud partitions
- 6. All dimensions are to be checked on site. Any discrepancies are to be notified immediately to the Architect before the commencement
- 7. All levels are in meters unless otherwise stated
- 8. This drawing is