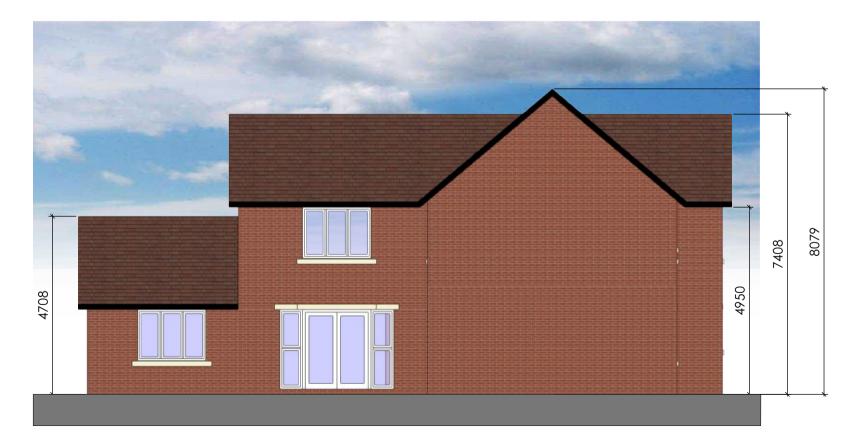

## PROPOSED REAR ELEVATION

(1:100)



## **PROPOSED LEFT ELEVATION**

(1:100)



## **General Notes**

- 1. THIS IS AN A3 DRAWING, IF REPRODUCED IN ANY OTHER FORMAT THE SCALE SHOWN WILL BE INCORRECT
- Do not scale off this drawing for construction
- 3. Any ambiguities, omissions and errors on this drawing should be notified immediately to the Architect before the commencement of works on site
- All dimensions are in millimetres unless otherwise stated
- 5. All dimensions, unless otherwise indicated, are to the face of unfinished block walls or to the stud face of stud partitions
- 6. All dimensions are to be checked on site. Any discrepancies are to be notified immediately to the Architect before the commencement
- 7. All levels are in meters unless otherwise stated
- 8. This drawing is to be read in conjunction with all oth