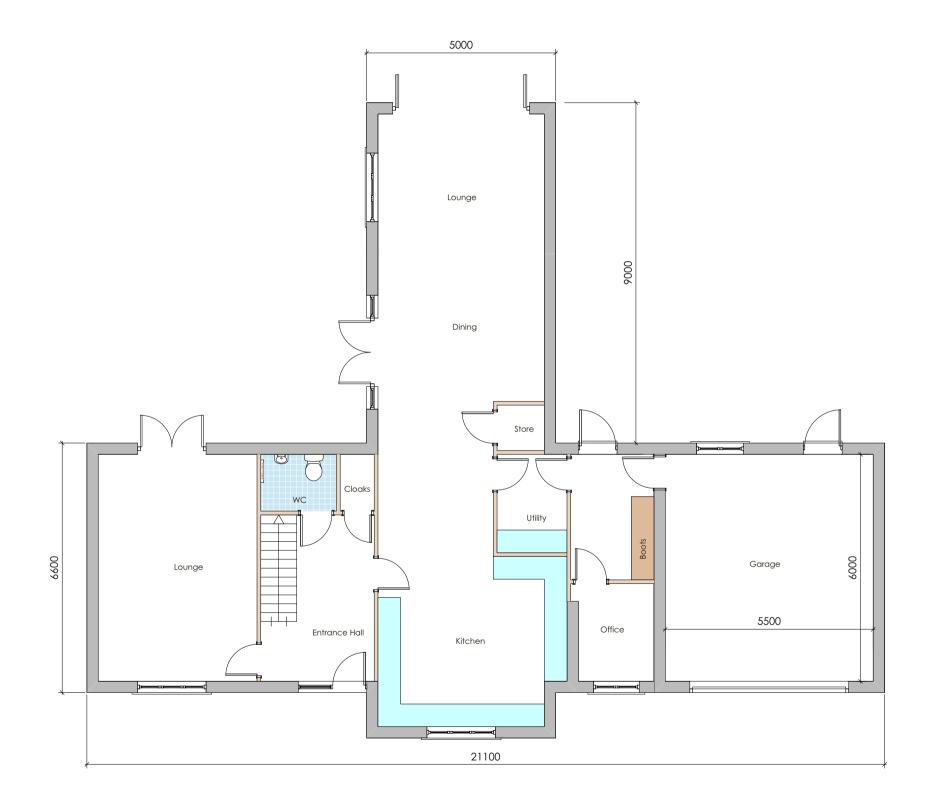

**REYNOLDS** 

Elton Park Farms Proposed Residential **Properties** Sutton Lane Sutton - Cum - Granby

Drawing title

Proposed Layouts Plot 2 Ground Floor

| Scale at A3 | 1:100         |
|-------------|---------------|
| Date        | December 2020 |
| Drawn by    | SO            |
| Checked by  | KFR           |
| Status      | Planning      |
|             |               |

## PROPOSED GROUND FLOOR PLAN