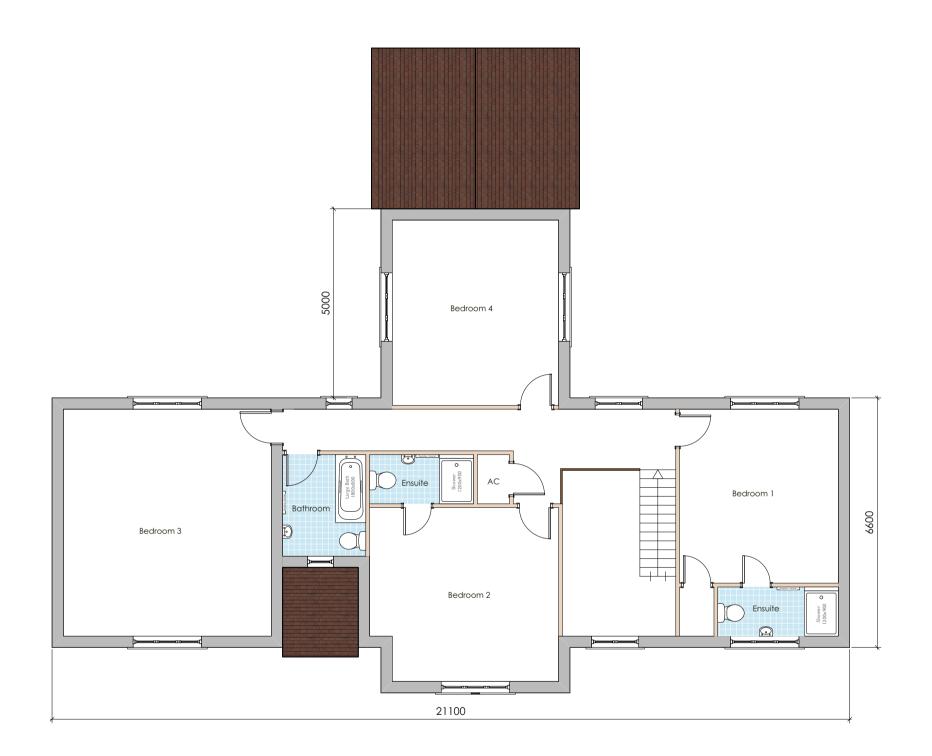

| 1:200 -<br>1:100 - | ĭ ź | m 4<br>m 2 | n 6m<br>m 3m |           | 10m<br>5m | 12m<br>6m |
|--------------------|-----|------------|--------------|-----------|-----------|-----------|
| 1:50 -<br>1:500 -  | 0   | 1r<br>10   | n<br>m<br>   | 2m<br>20m |           | 3m<br>30m |

PROPOSED FIRST FLOOR PLAN (1:100)

## **General Notes**

- 1. THIS IS AN A3 DRAWING, IF REPRODUCED IN ANY OTHER FORMAT THE SCALE SHOWN WILL BE INCORRECT
- Do not scale off this drawing for construction
  Any ambiguities, omissions and errors on this drawing should be notified immediately to the Architect before the commencement of works on site
- All dimensions are in millimetres unless otherwise stated
- All dimensions, unless otherwise indicated, are to the face of unfinished block walls or to the stud face of