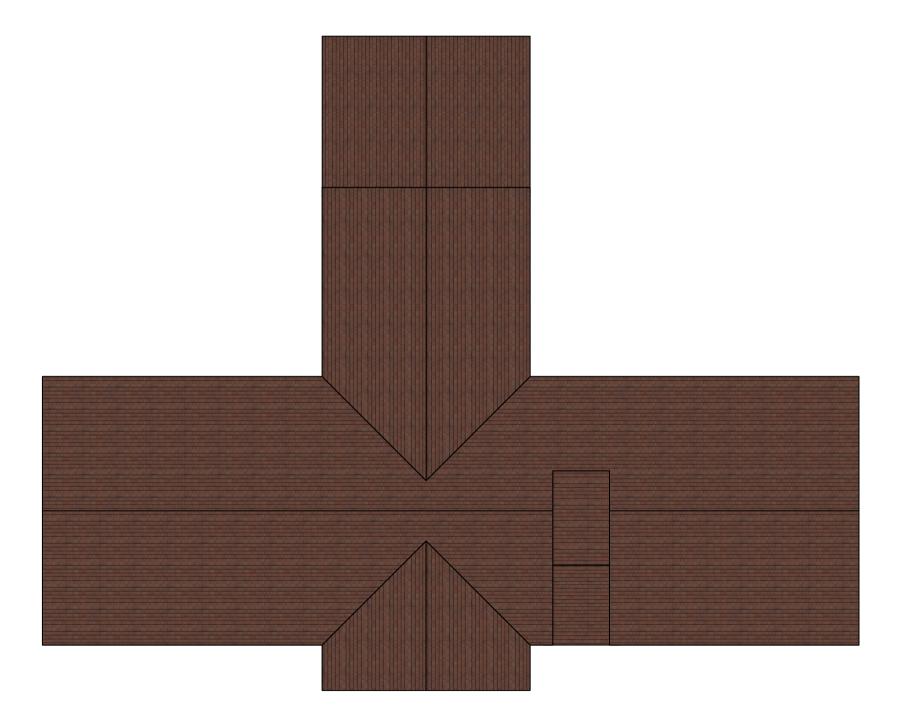

Drawing title

0 2m 4m 6m 8m 10m 12m 14m 16m 18m 20m 0 1m 2m 3m 4m 5m 6m 7m 8m 9m 10m 0 1m 2m 3m 4m 5m 0 10m 20m 30m 40m 50m

1:200 -1:100 -

1:50 -1:500 -

Proposed Layouts Plot 2 Roof

|  | Scale at A3 | 1:100         |
|--|-------------|---------------|
|  | Date        | December 2020 |
|  | Drawn by    | SO            |
|  | Checked by  | KFR           |
|  | Status      | Planning      |
|  |             |               |

Drg. No.

**PROPOSED ROOF PLAN** 

(1:100)