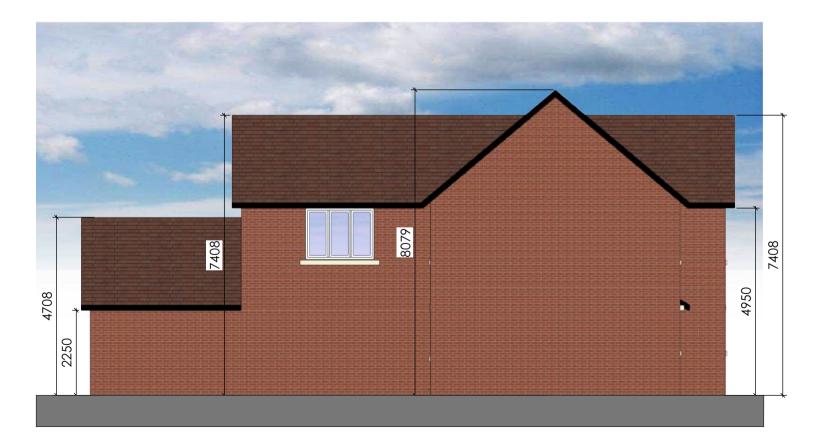

## PROPOSED REAR ELEVATION

(1:100)



## PROPOSED LEFT ELEVATION

(1:100)



## **General Notes**

- THIS IS AN A3 DRAWING, IF REPRODUCED IN ANY OTHER FORMAT THE SCALE SHOWN WILL BE INCORRECT
- Do not scale off this drawing for construction
- Any ambiguities, omissions and errors on this drawing should be notified immediately to the Architect before the commencement of works on site
- All dimensions are in millimetres unless otherwise stated
- All dimensions, unless otherwise indicated, are to the face of unfinished block walls or to the stud face of stud partitions
- All dimensions are to be checked on site. Any discrepancies are to be notified immediately to the Architect before the commencement of works on site
- 7. All levels are in meters unless otherwise stated
- This drawing is to be read in conjunction with all other