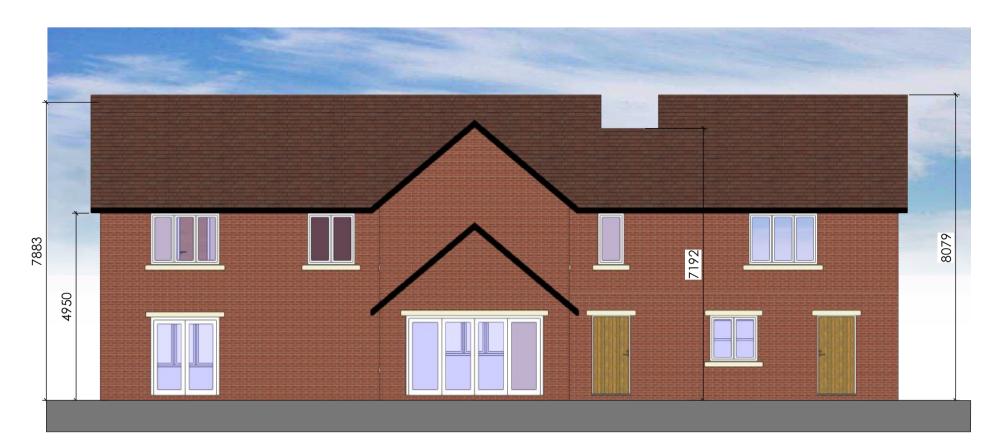

## PROPOSED REAR ELEVATION

(1:100)



## PROPOSED LEFT ELEVATION

(1:100)



## **General Notes**

- THIS IS AN A3 DRAWING, IF REPRODUCED IN ANY OTHER FORMAT THE SCALE SHOWN WILL BE INCORRECT
- Do not scale off this drawing for construction
- Any ambiguities, omissions and errors on this drawing should be notified immediately to the Architect before the commencement of works on site
- All dimensions are in millimetres unless otherwise stated
- All dimensions, unless otherwise indicated, are to the face of unfinished block walls or to the stud face of stud partitions
- All dimensions are to be checked on site. Any discrepancies are to be notified immediately to the Architect before the commencement of works on site
- 7. All levels are in meters unless otherwise stated
- This drawing is t