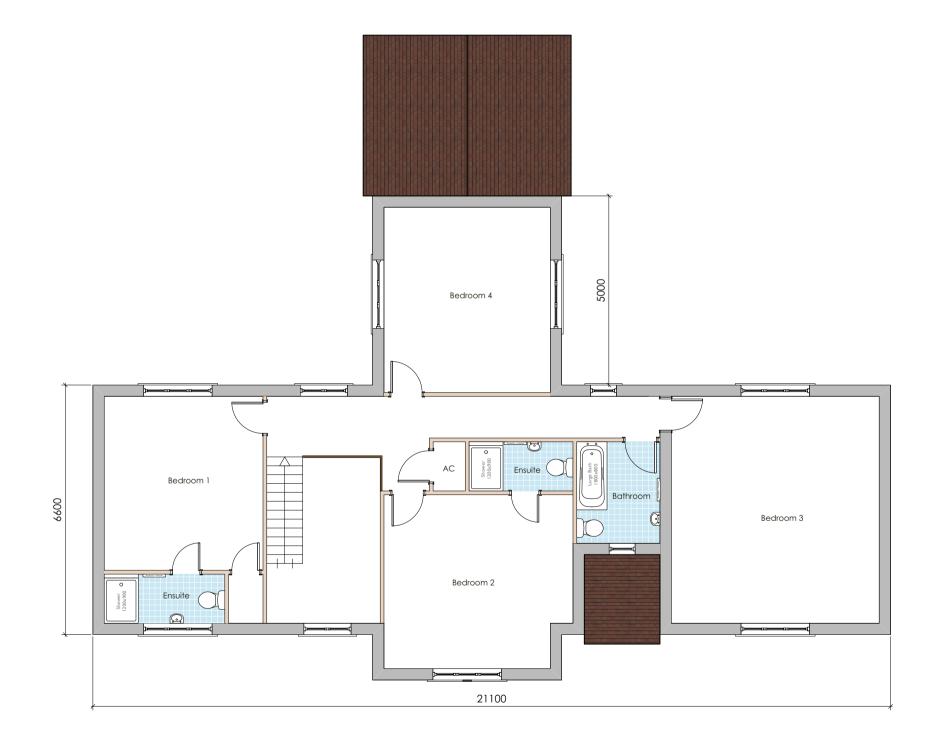

Drawing title

Proposed Layouts Plot 2 First Floor

11031/P121/ -

| Scale at A3 | 1:100             |
|-------------|-------------------|
| Date        | December 2020     |
| Drawn by    | SO                |
| Checked by  | KFR               |
| Status      | Planning          |
| Job No.     | Drg. No. Rev. No. |

PROPOSED FIRST FLOOR PLAN

(1:100)

| 1:200 -<br>1:100 - | 0<br>0<br>0 |    | m<br>m | 11111<br>4n<br>2n |       | illill<br>m<br>Bm | 11111<br>8r<br>4r |                 | 1111<br>10<br>51 | m<br>m | 11111<br>12n<br>6m | <br> | 111111<br>16m<br>8m |   | m<br>m | 11111<br>20m<br>10m |
|--------------------|-------------|----|--------|-------------------|-------|-------------------|-------------------|-----------------|------------------|--------|--------------------|------|---------------------|---|--------|---------------------|
| 1:50 -<br>1:500 -  | 0           | 11 | 11     | 1n<br>10r         | n<br> | 111               | 2r<br>20          | n<br>m<br>  I I |                  | 11     | 3m<br>30n          |      | 4m<br>40m           | 1 | 11     | 5m<br>50m           |