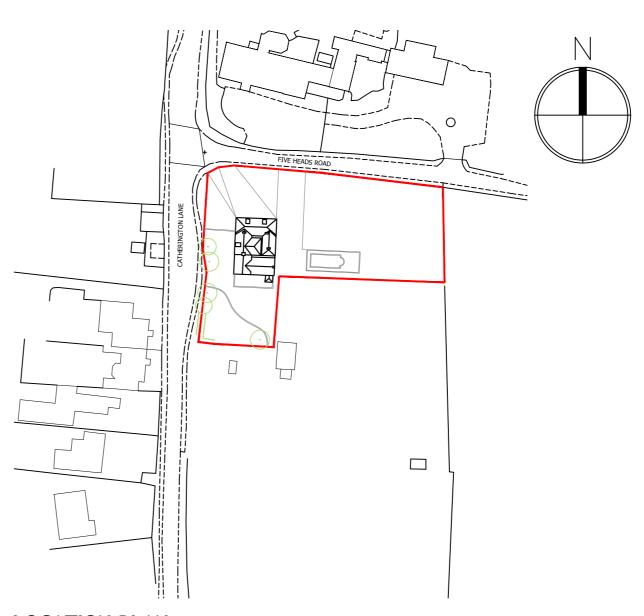

### **LOCATION PLAN**

1:1250

Ordnance Survey (c) Crown Copyright 2020. All rights reserved. Licence number 100022432

hd architects

Helyer Davies Architects Ltd 1 The Old Flour Mill, Emsworth, PO10 7BT 01243 370 715