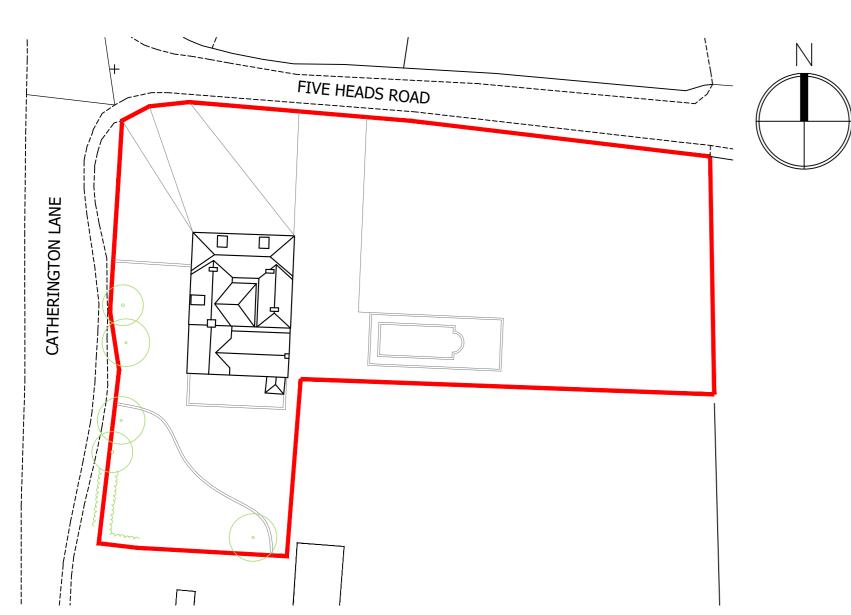

## PROPOSED BLOCK PLAN

1:50

Ordnance Survey (c) Crown Copyright 2020. All rights reserved. Licence number 100022432 NOTES:

Dimensions to be checked on site before commencing work. Any discrepancies shall be reported to the architect immediately.