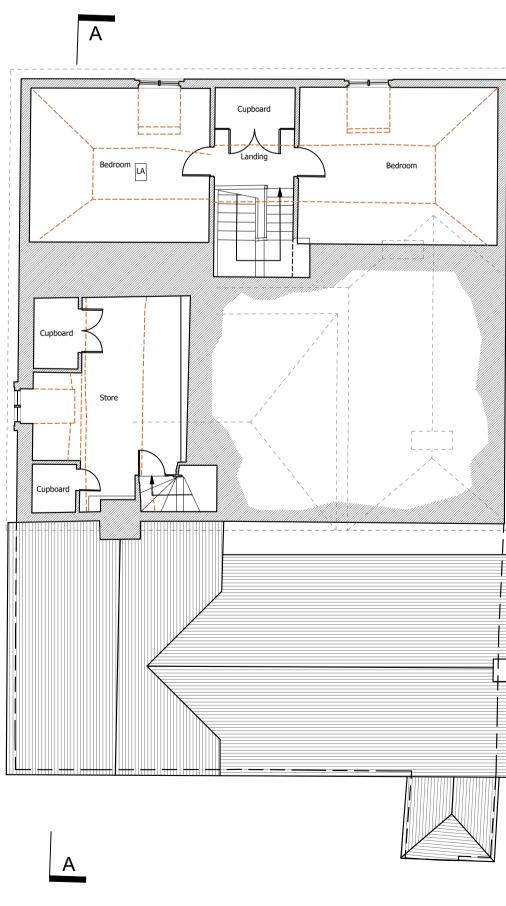

## THE FARM HOUSE EXISTING

1:100

BASEMENT 1:100

Α

1:100

Bedroom

Annex Bedroom

Α ROOF PLAN