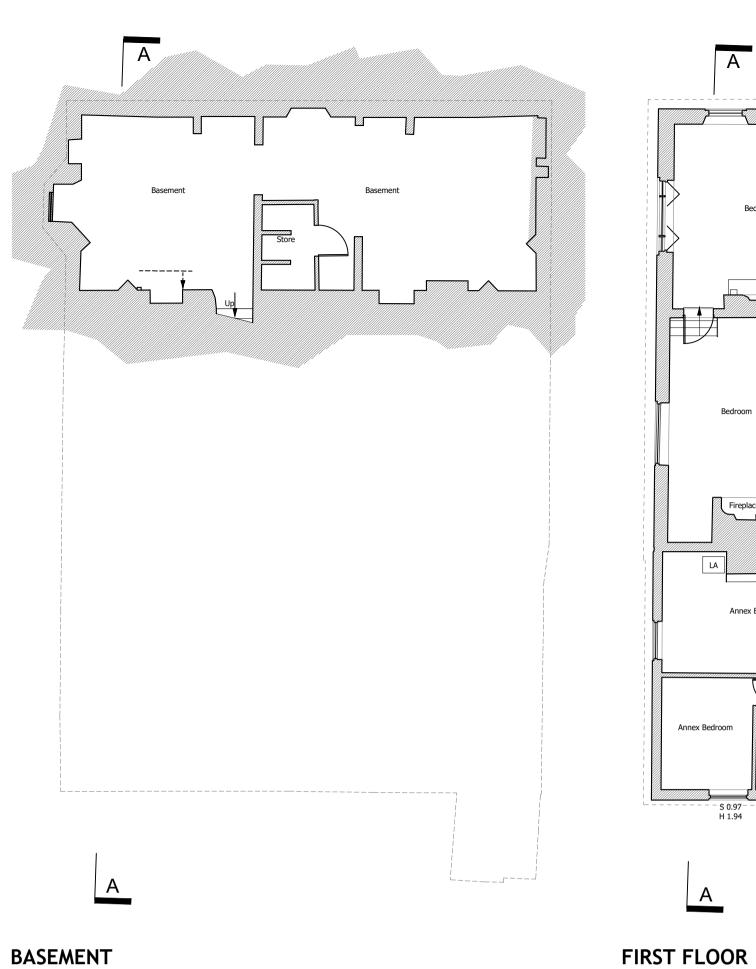

## THE FARM HOUSE EXISTING

1:100

BASEMENT 1:100

Α

1:100

Bedroom

Annex Bedroom

Α ROOF PLAN