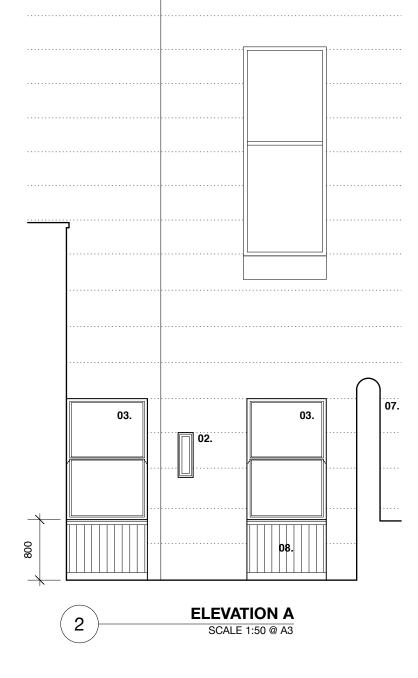

**cameronwebster**architects

The Printworks, 10 Otago St, Glasgow, G12 8JH T : 0141 330 9898 F: 0141 334 3641

02. Existing window replaced with new timber window

03. Former opening reinstated and new sash and case window installed 04. Former opening reinstated and new timber boarded gate installed

- 07. Back court to 159 Wilton Street
- 08. Painted timber cladding to infill under window to existing door opening

Scale : 1:50

Job No : 1919