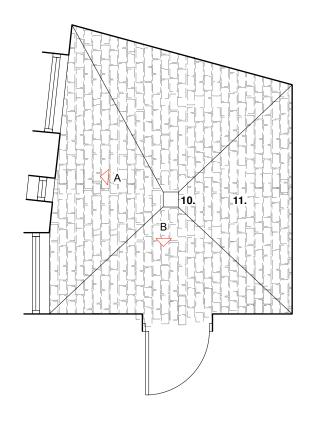

## LEGEND

- 01. -

- 05. Brick
- 06. Blonde sandstone

- 09. -
- 10. Gully
- 11. Cobbles/Setts

3

PLAN 1 SCALE 1:50 @ A3

All information remains the property of the designer and may not be used for any purpose whatsoever, or reproduced through any medium without the written permission of the designer. No responsibility is accepted for unauthorised use. Notes