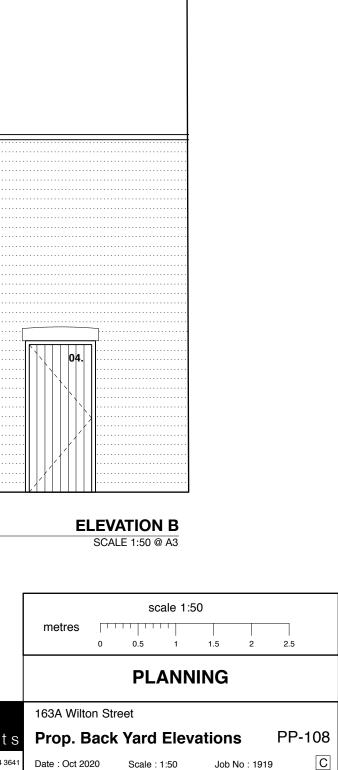

**cameronwebster**architects

The Printworks, 10 Otago St, Glasgow, G12 8JH T : 0141 330 9898 F: 0141 334 3641

02. Existing window replaced with new timber window

03. Former opening reinstated and new sash and case window installed 04. Former opening reinstated and new timber boarded gate installed

- 07. Back court to 159 Wilton Street
- 08. Painted timber cladding to infill under window to existing door opening

Scale : 1:50

Job No : 1919