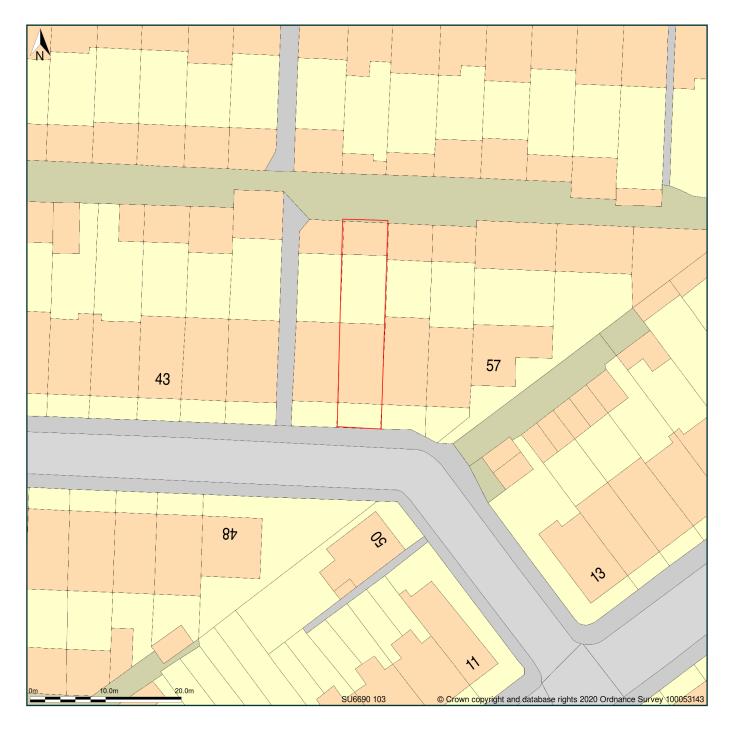

## 51, Cedar Grove, Portsmouth, City Of Portsmouth, PO3 6HH

Block Plan shows area bounded by: 466862.34, 100994.06 466952.34, 101084.06 (at a scale of 1:500), OSGridRef: SU6690 103. The representation of a road, track or path is no evidence of a right of way. The representation of features as lines is no evidence of a property boundary.