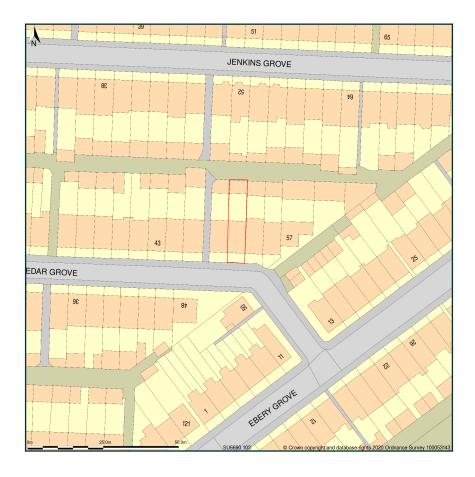

## 51, Cedar Grove, Portsmouth, City Of Portsmouth, PO3 6HH

Site Plan shows area bounded by: 466836.63, 100968.35 466978.06, 101109.77 (at a scale of 1:1250), OSGridRef: SU6690 103. The representation of a road, track or path is no evidence of a right of way. The representation of features as lines is no evidence of a property boundary.