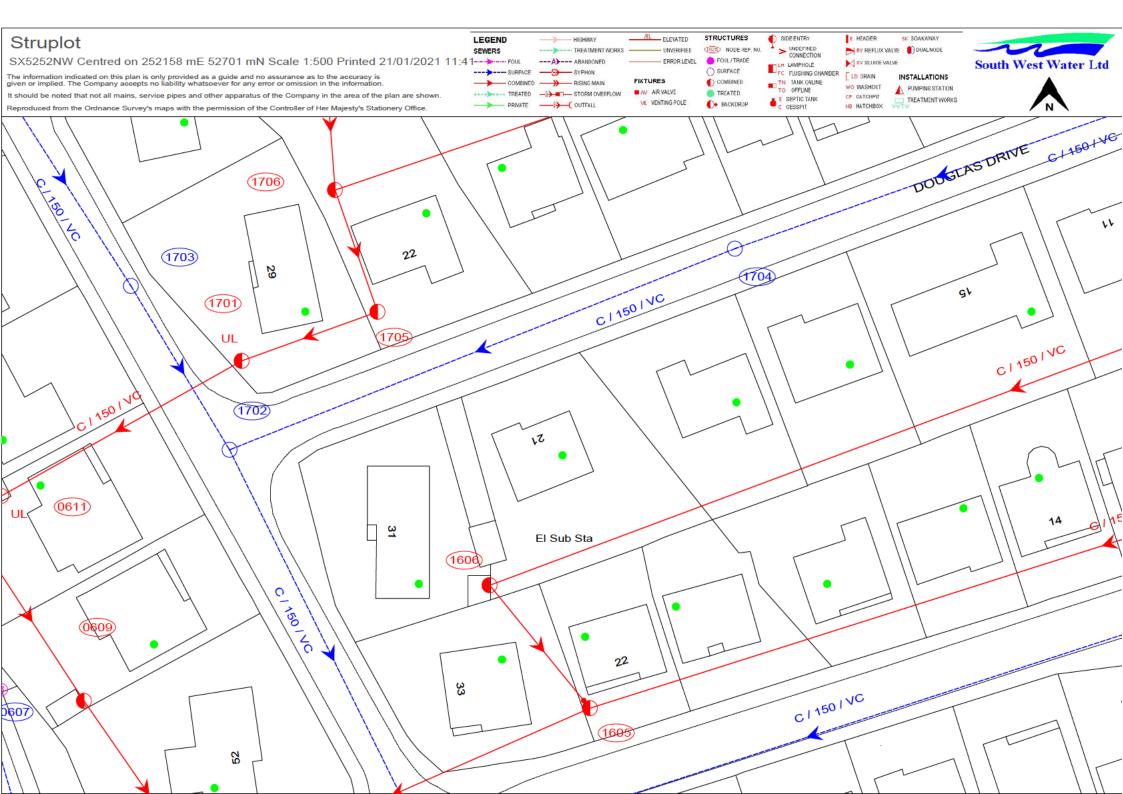

## **Asset Protection**

Please find attached a plan showing the approximate location of a public 150mm sewer in the vicinity. South West Water will need to know about any building work over or within 3 metres of a public sewer or lateral drain.

We will discuss with you whether your proposals will be affected by the presence of our apparatus and the best way of dealing with any issues as you will need permission from South West Water to proceed.