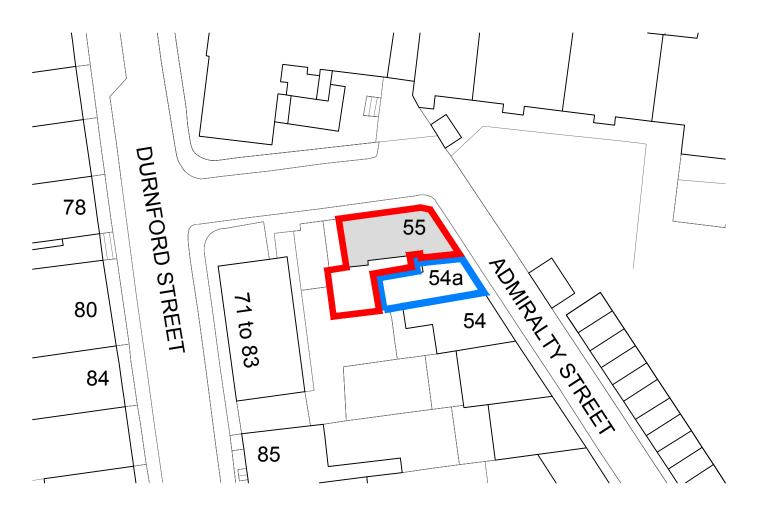

## **Site Location Plan Scale 1:1250**

© Crown copyright and database rights 2019 Ordnance Survey 0100031673

| 10m          |  |  | 50m |
|--------------|--|--|-----|
|              |  |  |     |
| Scale 1:1250 |  |  |     |

© This drawing is Copyright

PROJECT

|                                          |                      |             | _ |
|------------------------------------------|----------------------|-------------|---|
| DRAWING                                  | PROJECT No.<br>21.01 | DRAWING No. | Ī |
| Existing Site Block Plan & Location Plan |                      | LDC.01      |   |
|                                          |                      | SCALE       |   |
| 55 Admiralty Street, Stonehouse, PL1 3RY |                      | Varies.A3   |   |
|                                          |                      | DATE        |   |
|                                          |                      | JAN.21      | l |