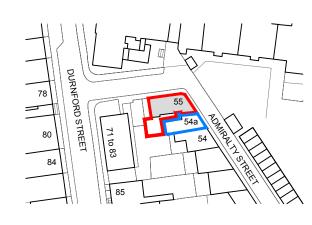

## Site Block Plan **Scale 1:500**

© Crown copyright and database rights 2019 Ordnance Survey 0100031673

| 10m         | - | 50m |
|-------------|---|-----|
|             |   |     |
| Scalo 1:500 |   |     |

© This drawing is Copyright

PROJECT

|                                          |                      |             | _ |
|------------------------------------------|----------------------|-------------|---|
| DRAWING                                  | PROJECT No.<br>21.01 | DRAWING No. | Ī |
| Existing Site Block Plan & Location Plan |                      | LDC.01      |   |
|                                          |                      | SCALE       |   |
| 55 Admiralty Street, Stonehouse, PL1 3RY |                      | Varies.A3   |   |
|                                          |                      | DATE        |   |
|                                          |                      | JAN.21      | l |