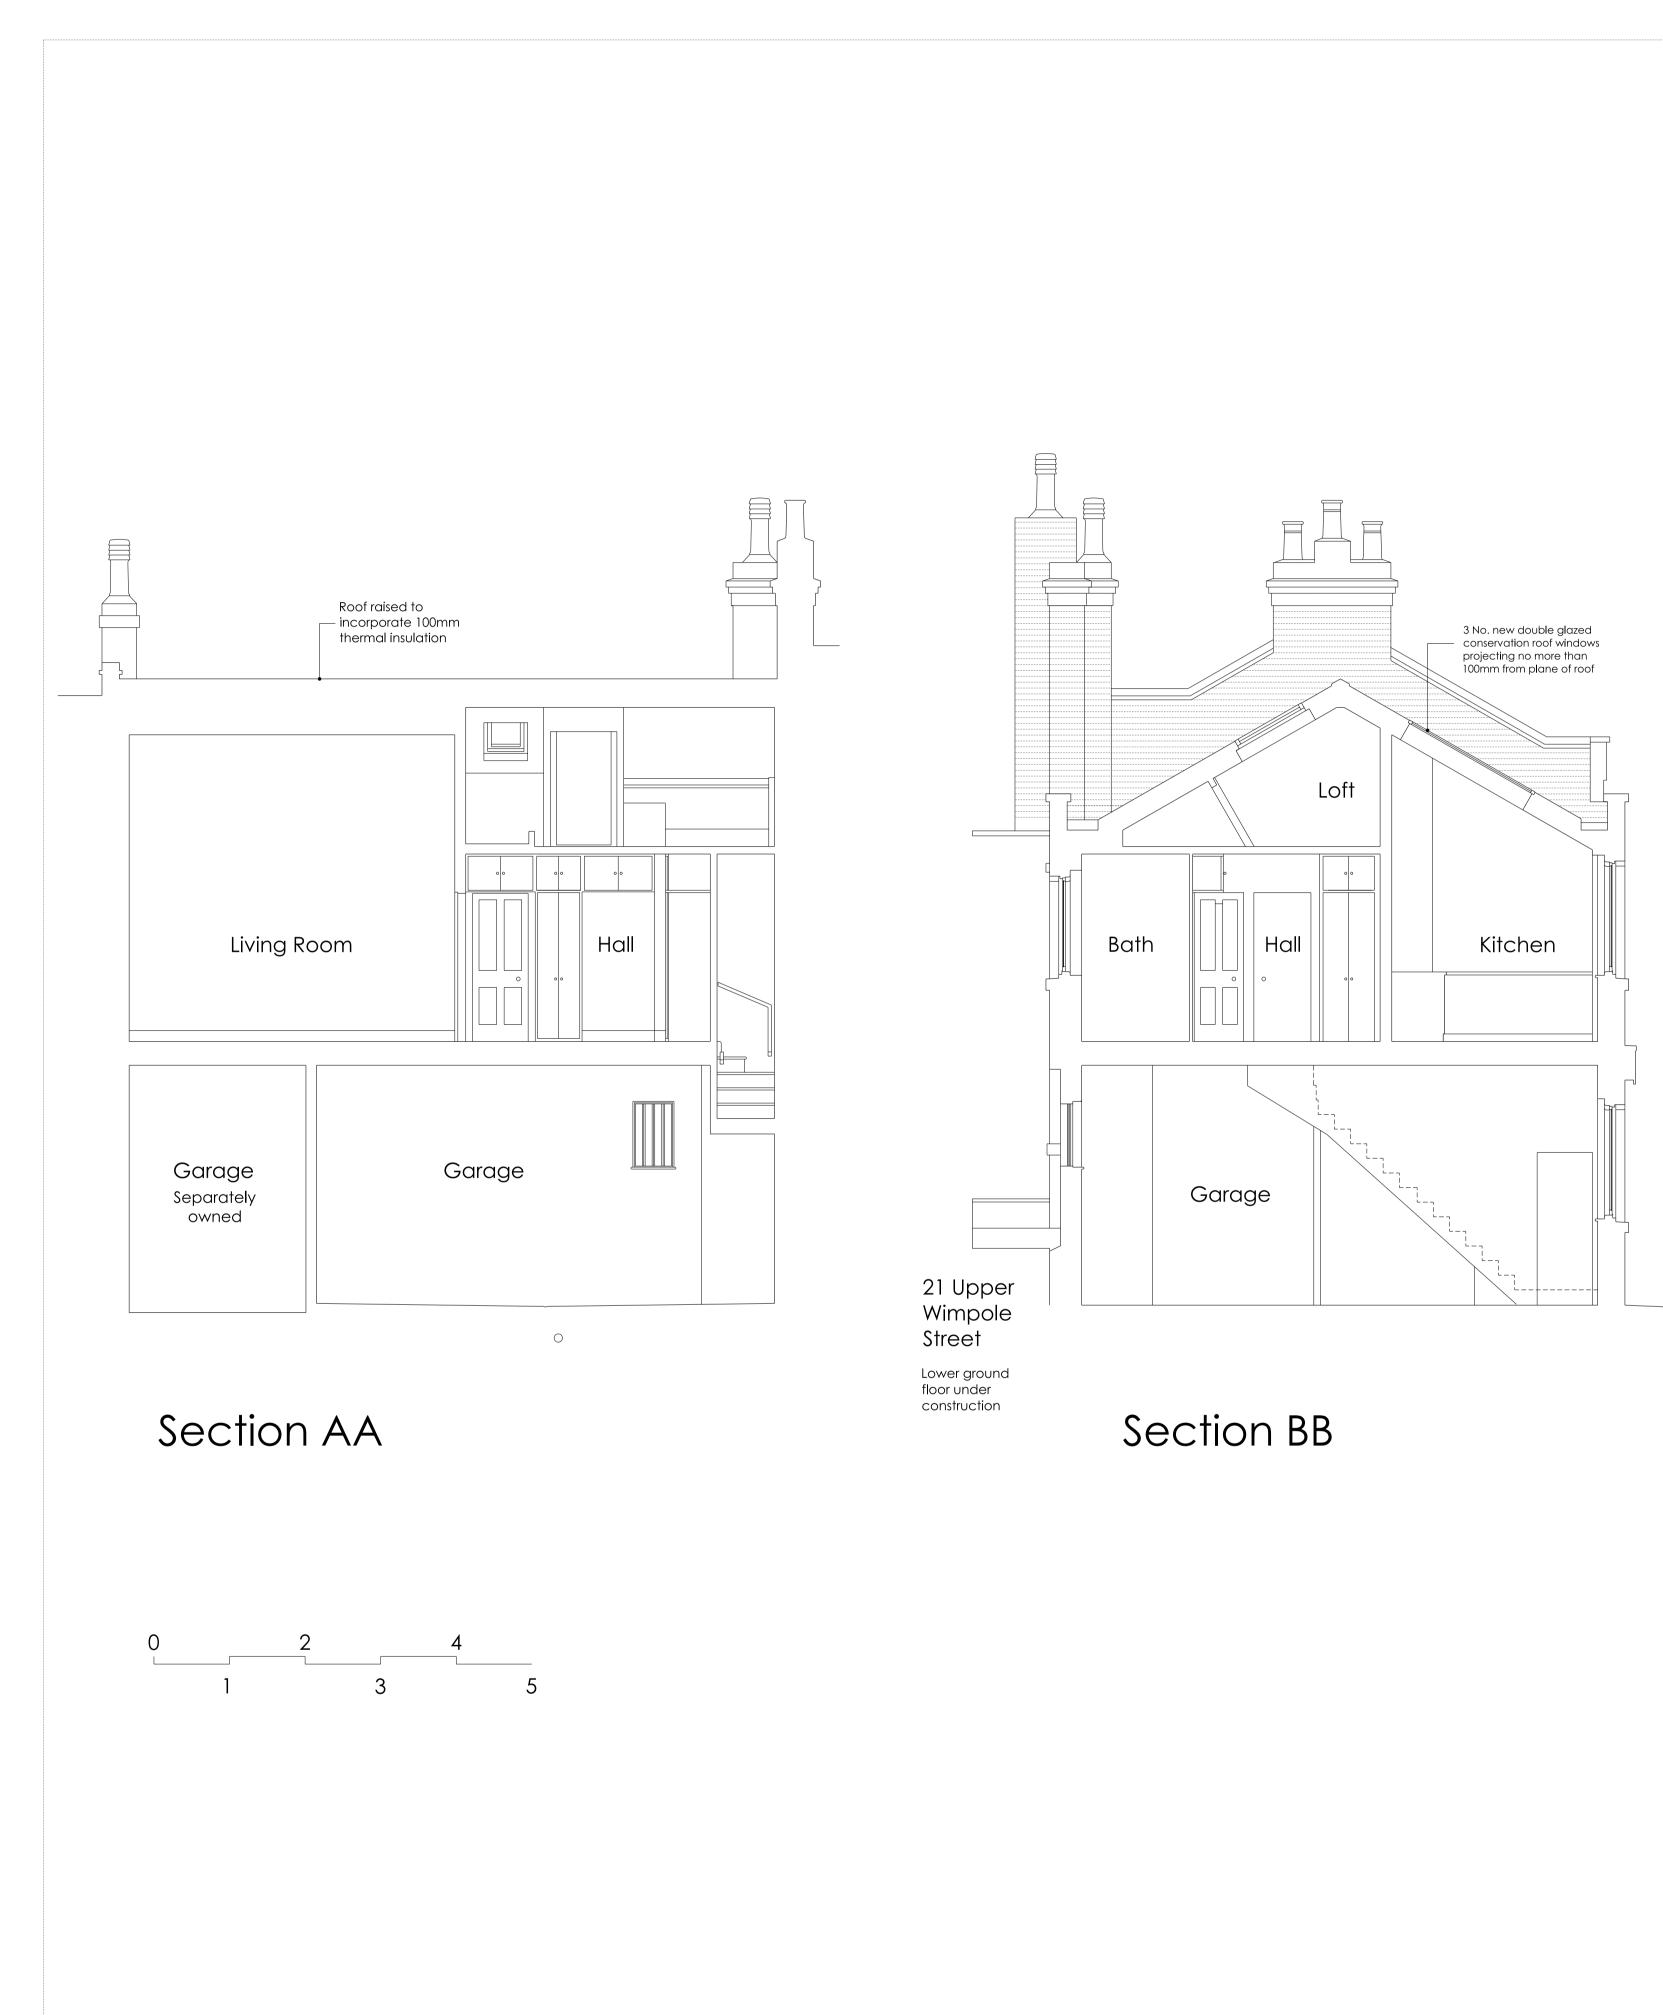

Section CC

|                             | Notes:            | Notes:<br>Drawing should be used for information only.                                                                                                 |      |                                |  |
|-----------------------------|-------------------|--------------------------------------------------------------------------------------------------------------------------------------------------------|------|--------------------------------|--|
|                             | Do not            | Do not scale from this drawing. Dimensions<br>are only approximate and should be checked<br>on site.<br>All omissions and discrepancies to be reported |      |                                |  |
|                             | on site.          |                                                                                                                                                        |      |                                |  |
|                             | to the A          | Architect immediately.                                                                                                                                 |      |                                |  |
|                             |                   |                                                                                                                                                        |      |                                |  |
|                             |                   |                                                                                                                                                        |      |                                |  |
|                             |                   |                                                                                                                                                        |      |                                |  |
|                             |                   |                                                                                                                                                        |      |                                |  |
|                             |                   |                                                                                                                                                        |      |                                |  |
|                             |                   |                                                                                                                                                        |      |                                |  |
|                             |                   |                                                                                                                                                        |      |                                |  |
|                             |                   |                                                                                                                                                        |      |                                |  |
|                             |                   |                                                                                                                                                        |      |                                |  |
|                             |                   |                                                                                                                                                        |      |                                |  |
|                             |                   |                                                                                                                                                        |      |                                |  |
|                             |                   |                                                                                                                                                        |      |                                |  |
|                             |                   |                                                                                                                                                        |      |                                |  |
|                             |                   |                                                                                                                                                        |      |                                |  |
|                             |                   |                                                                                                                                                        |      |                                |  |
|                             |                   |                                                                                                                                                        |      |                                |  |
|                             |                   |                                                                                                                                                        |      |                                |  |
|                             |                   |                                                                                                                                                        |      |                                |  |
|                             |                   |                                                                                                                                                        |      |                                |  |
|                             |                   |                                                                                                                                                        |      |                                |  |
|                             |                   |                                                                                                                                                        |      |                                |  |
| 21 Upper                    |                   |                                                                                                                                                        |      |                                |  |
| Wimpole<br>Street           |                   |                                                                                                                                                        |      |                                |  |
| Lower ground<br>floor under |                   |                                                                                                                                                        |      |                                |  |
| construction                |                   |                                                                                                                                                        |      |                                |  |
|                             |                   |                                                                                                                                                        |      |                                |  |
|                             |                   |                                                                                                                                                        |      |                                |  |
|                             |                   |                                                                                                                                                        |      |                                |  |
|                             | Revision des      | scription                                                                                                                                              | Date | By Rev                         |  |
|                             |                   |                                                                                                                                                        |      |                                |  |
|                             |                   |                                                                                                                                                        |      |                                |  |
|                             | Project<br>8 Duns | table Mews,                                                                                                                                            |      |                                |  |
|                             | London, W1G 6BT   |                                                                                                                                                        |      |                                |  |
|                             |                   | Lamb, Esq.                                                                                                                                             |      |                                |  |
|                             | Drawing           | ed Sections                                                                                                                                            |      |                                |  |
|                             |                   |                                                                                                                                                        |      |                                |  |
|                             | Drawn             | Initially drawn<br>10/01/2021                                                                                                                          |      | Scale<br>1: 50@A1<br>1: 100@A3 |  |
|                             | Job number<br>043 | Drawing number                                                                                                                                         |      | 1: 100@A3<br>Revision<br>P01   |  |
|                             |                   |                                                                                                                                                        |      |                                |  |