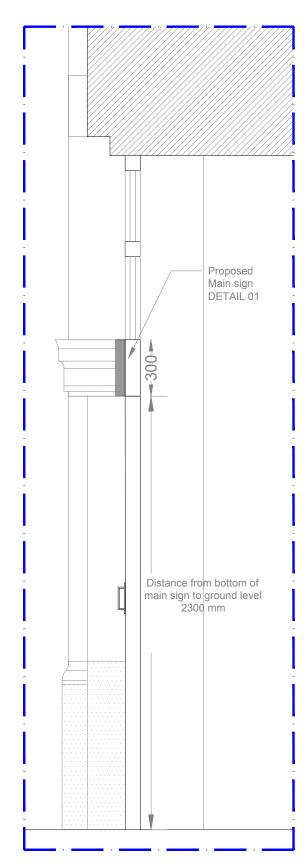

Checked by MM

Drawing No. 2001-PL041

Proposed Section BB' Scale 1:20

Proposed Main shop Front Signage Scale 1:10

Party Wall Notices:

Method of illumination:

1. All dimensions are in millimetres. Do not scale from this drawing. Dimensions stated are for guidance only, client/contractor/any third parties to verify all boundary positions and dimensions on site prior to commencing any works, making workship drawings or obtaining any materials. No liability can be accepted for any inaccuracy.