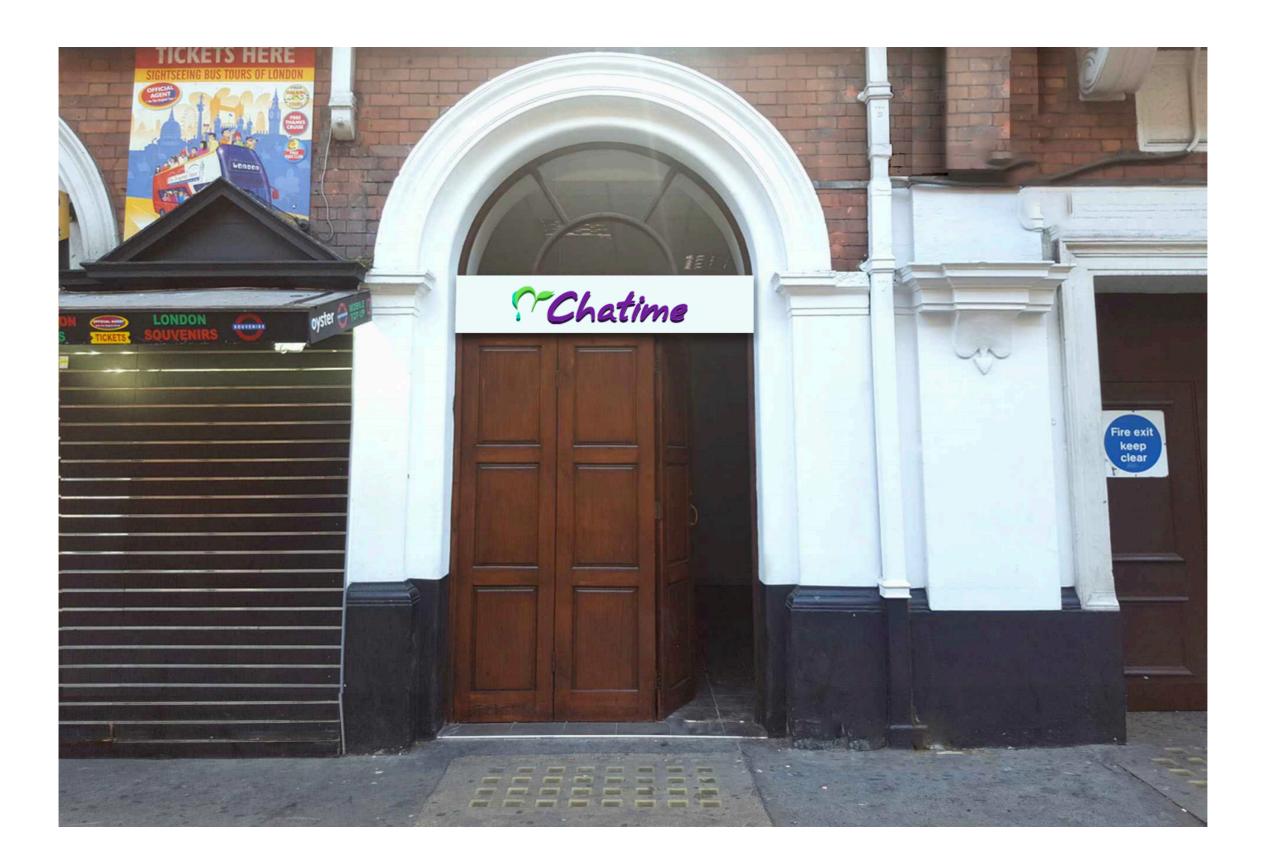

Chatime UK Ltd

Restaurant Refurbishment 25-27 Shaftesbury Avenue London W1D 7EQ

Drawing Title

Proposed Signage

Project Status Planning

2001

Scale @ A3 Drawn by As Shown OU

Checked by MM Date 21/12/20