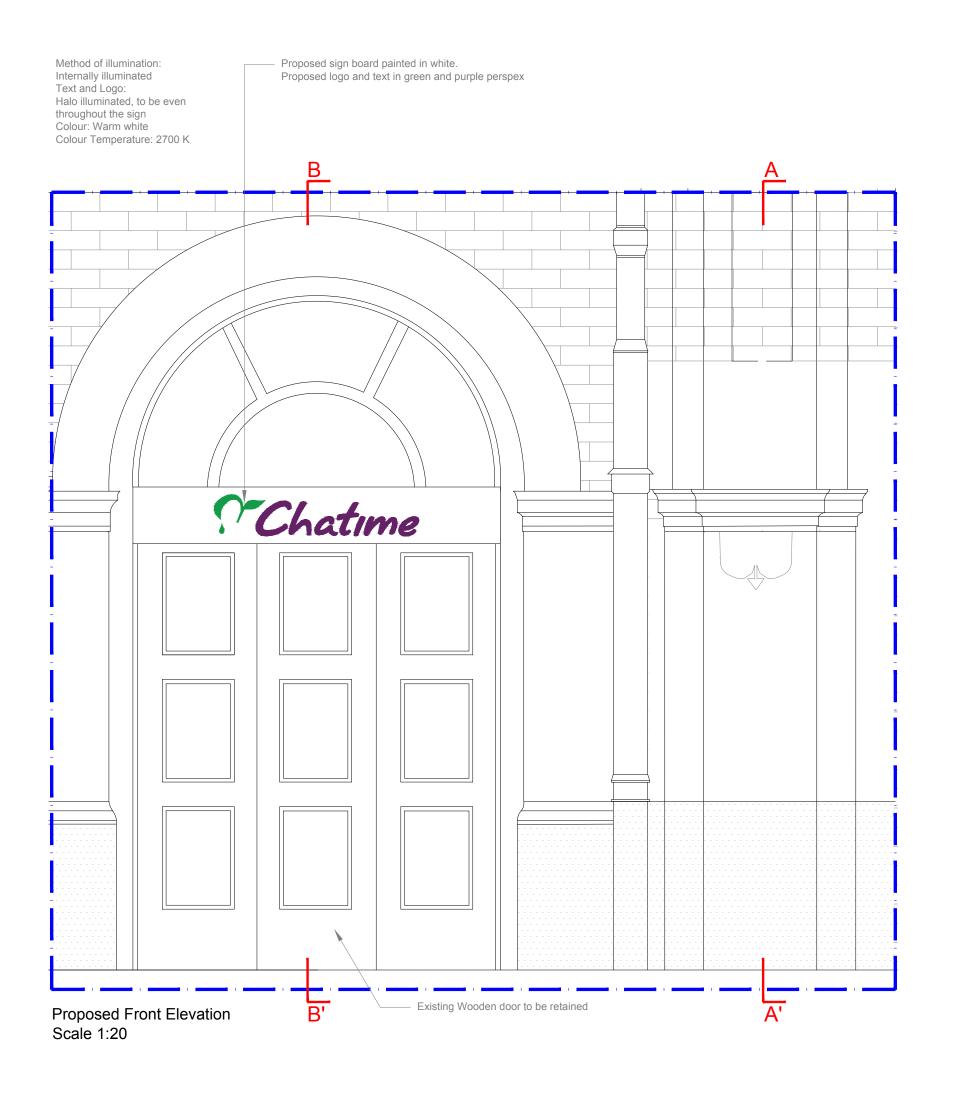

Chatime UK Ltd

Restaurant Refurbishment 25-27 Shaftesbury Avenue London W1D 7EQ

Drawing Title

Proposed Front Elevation

Project Status Planning

Job No. 2001

Scale @ A3 1/20

Date 21/12/20

Checked by MM

Drawing No. 2001-PL041

Proposed Section BB' Scale 1:20

Proposed Main shop Front Signage Scale 1:10

Party Wall Notices:

Method of illumination:

1. All dimensions are in millimetres. Do not scale from this drawing. Dimensions stated are for guidance only, client/contractor/any third parties to verify all boundary positions and dimensions on site prior to commencing any works, making workship drawings or obtaining any materials. No liability can be accepted for any inaccuracy.

Drawing No. 2001-PL042

Proposed Front Elevation

Chatime UK Ltd

Restaurant Refurbishment 25-27 Shaftesbury Avenue London W1D 7EQ

Drawing Title Proposed Front Elevation

Project Status Planning

2001

Drawing No. 2001-PL043

Date 21/12/20