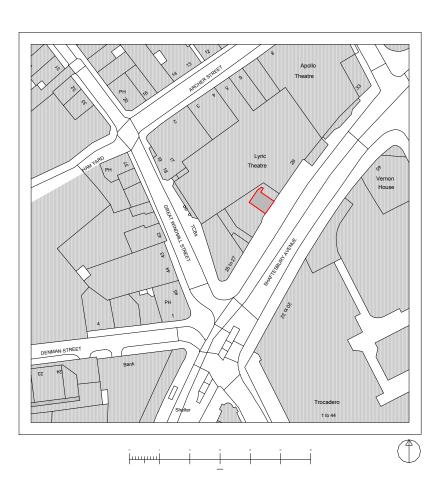

# Ordnance Survey Ukmapcentre.com Vernon House

Location Plan Scale 1:1250

Chatime UK Ltd

Project Title

Restaurant Refurbishment 25-27 Shaftesbury Avenue London W1D 7EQ

Drawing Title Location Plan

Project Status Planning

2001

Scale @ A3 1/1250

Drawing No. 2001-PL001