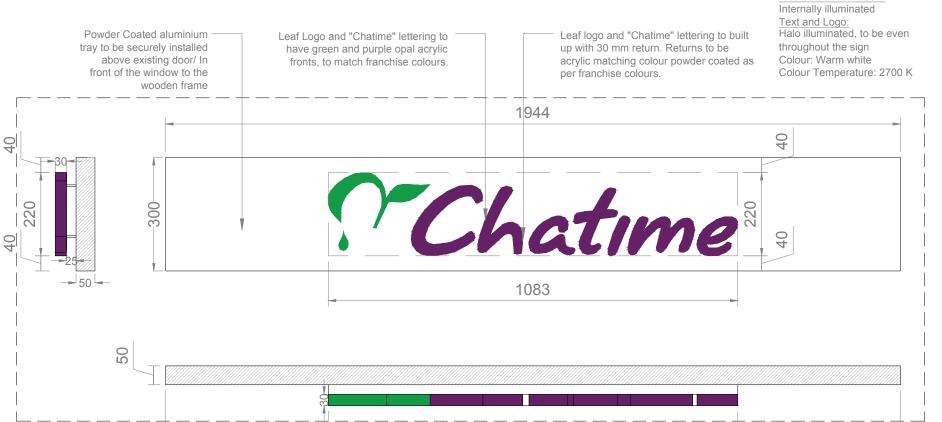

Checked by MM

Drawing No. 2001-PL041

Proposed Section BB' Scale 1:20

Proposed Main shop Front Signage Scale 1:10

Party Wall Notices:

Method of illumination:

1. All dimensions are in millimetres. Do not scale from this drawing. Dimensions stated are for guidance only, client/contractor/any third parties to verify all boundary positions and dimensions on site prior to commencing any works, making workship drawings or obtaining any materials. No liability can be accepted for any inaccuracy.

7.All work by the contractor must be carried out in such a way that al requirements under the health and safety at work act are satisfied.

SIGNAGE COLOUR AND MATERIAL FINISHES:

4th Floor, 205 Regent Street London, W1B 4HB T: 02085372006 M: 07872048429