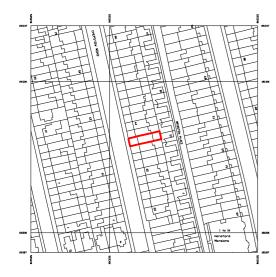

## Serial number: 198032

©Crown copyright and database right 2020 Drdnance Survey licence 100048957 Reproduction in whole or in part is prohibited without the prior permission of Ordnance Survey

LOCATION PLAN A1/A3 @ 1:1250/ 1:2500

----- Site Boundary

© dust architecture

Ground Floor, 4-7 Vine Yard, London, SE1 1QL +44(0)2079938071 mail@dustarchitecture.com

www.dustarchitecture.com

Dust Design Ltd Registered Company #7307205 RIBA chartered practice #20006555