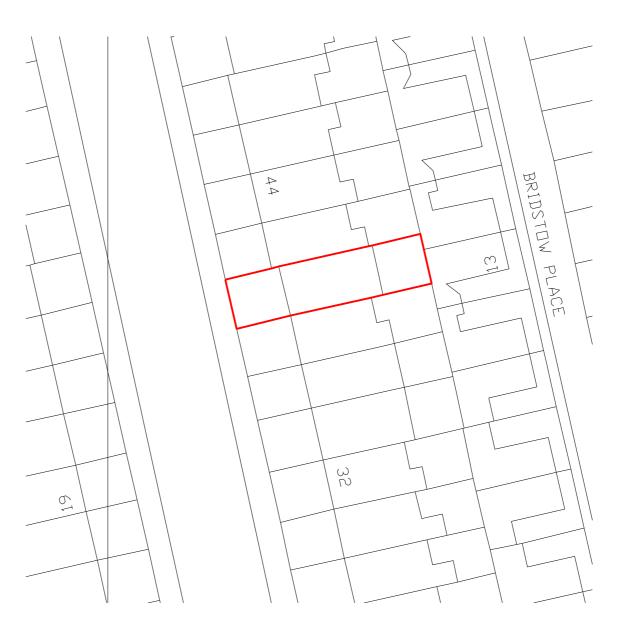

SITE PLAN A1/A3 @ 1:200/ 1:400

----- Site Boundary

© dust architecture

Ground Floor, 4-7 Vine Yard, London, SE1 1QL +44(0)2079938071 mail@dustarchitecture.com

www.dustarchitecture.com

Dust Design Ltd Registered Company #7307205 RIBA chartered practice #20006555