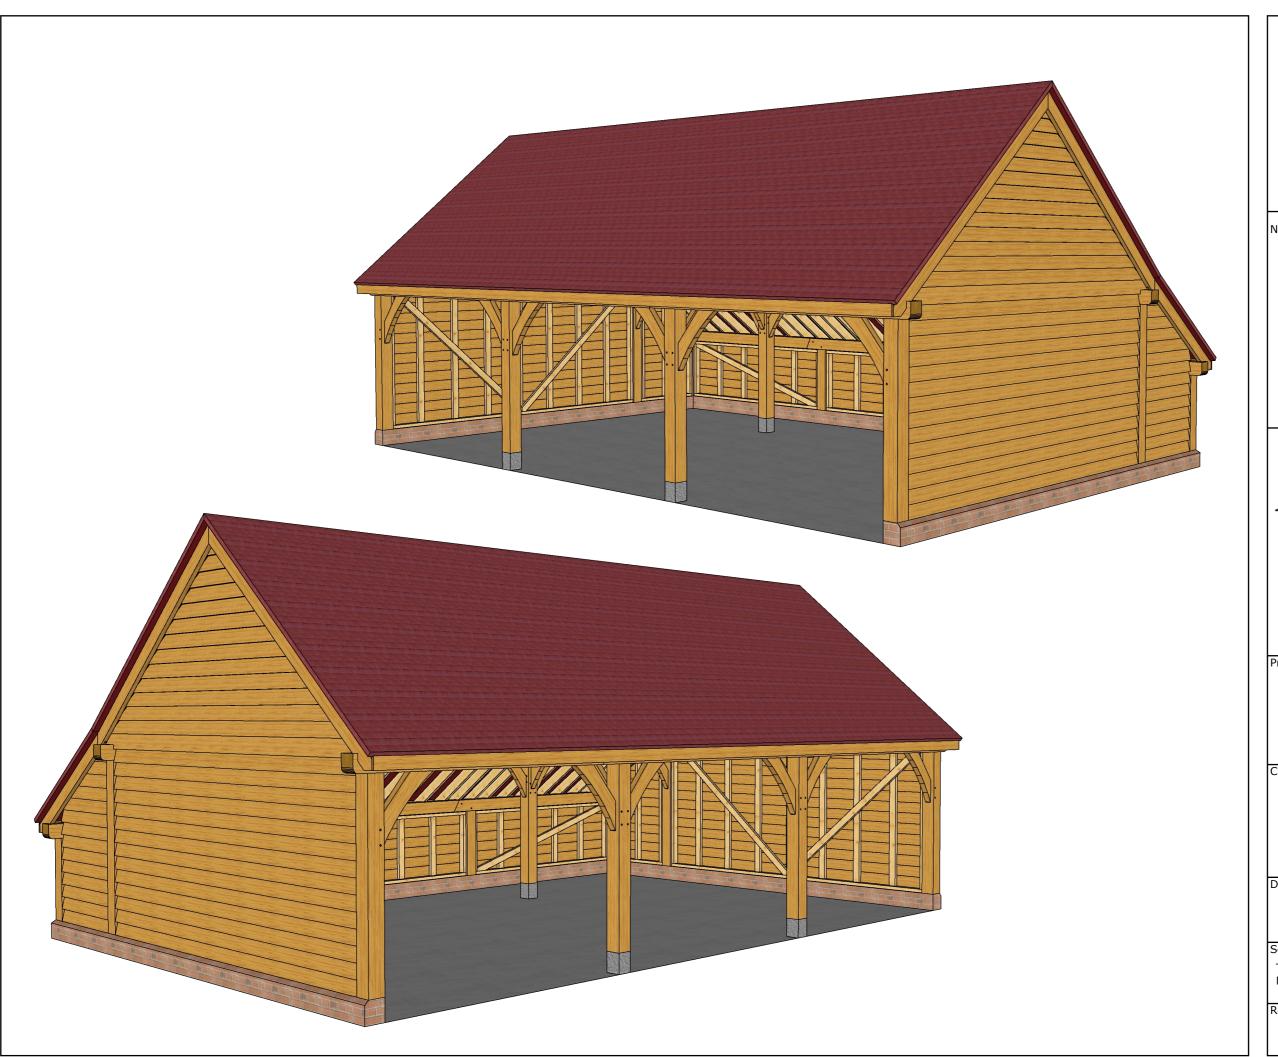

## Shires Oak Buildings Ltd

It may not be used for any other purpose.

All dimensions are to be checked on site.

Notes:

Page 3/3 Indicative 3D views

The Framing Yard
The Old Rectory
Ufton
Leamington Spa
Warwickshire CV33 9PF
Email: info@shiresoak.co.uk
www.shiresoak.co.uk
Tel: 01926 612812

Project:

3 Bay Garage

Client:

Robert Read The Old Rectory Langton

Drawing No:

PD/READ/3776-001

| Scale:                         | Date:                 |
|--------------------------------|-----------------------|
| This page only<br>NOT to scale | 21st December<br>2020 |
| Revision:                      | Designer:             |
|                                | TES                   |
|                                |                       |