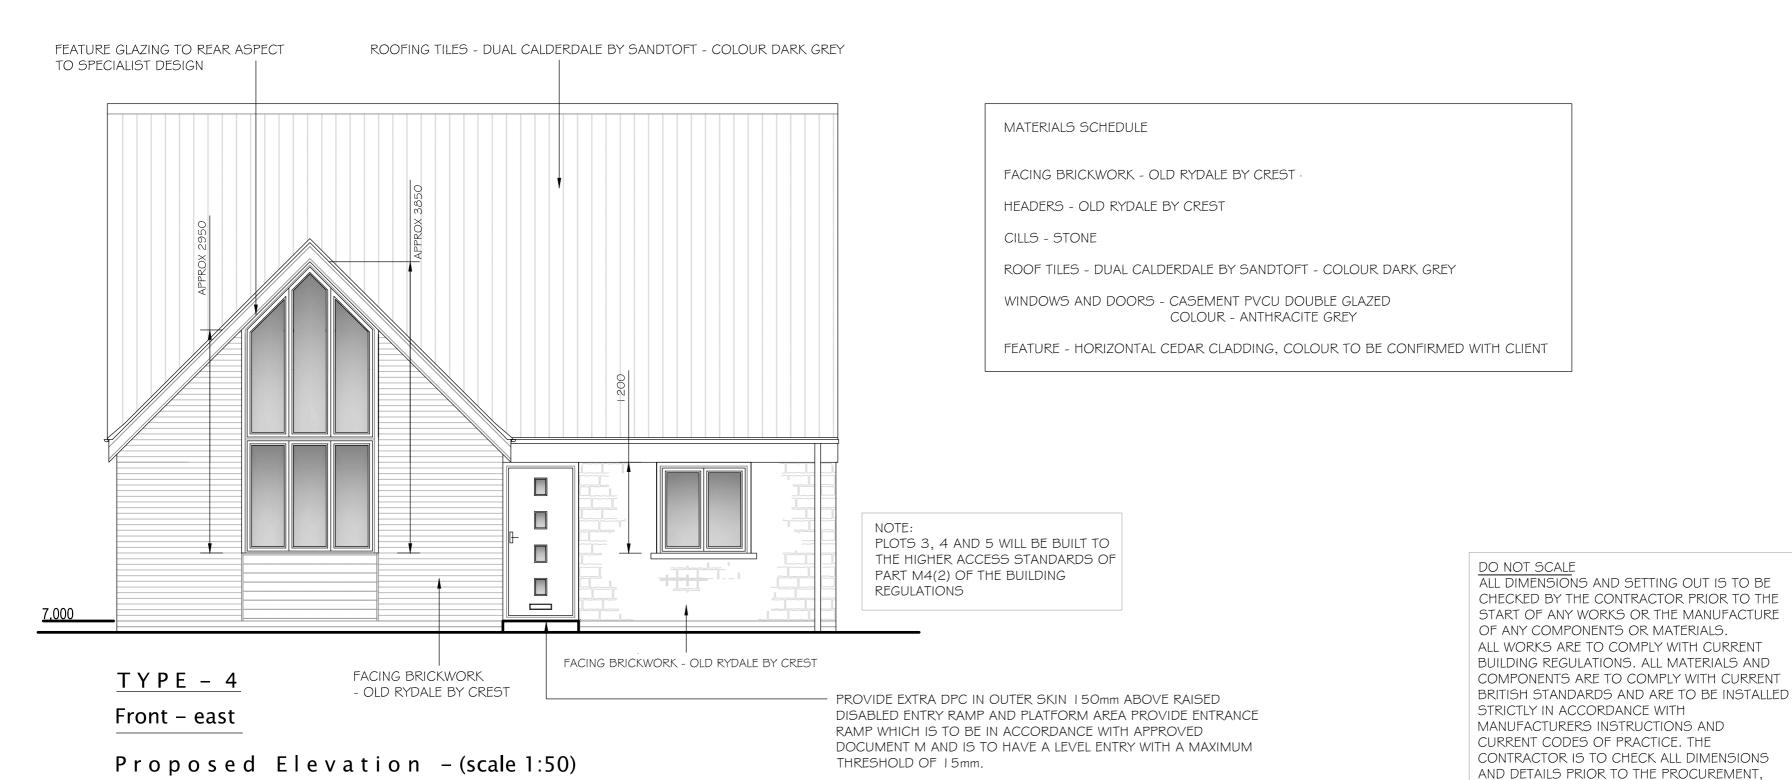

DO NOT SCALE ALL DIMENSIONS AND SETTING OUT IS TO BE CHECKED BY THE CONTRACTOR PRIOR TO THE START OF ANY WORKS OR THE MANUFACTURE OF ANY COMPONENTS OR MATERIALS.

ENTRANCE RAMP IS TO HAVE A MAXIMUM RISE OF 1 IN 15.

LOCATION OF RAMP/SET OUT OF FALLS TO BE DETERMINED ON SITE

New Life Home Developments Proposed Residential Development Land at Hall Road, Great Hale **BUILDING REGULATIONS** Type 4 - Elevations Rick Smith Design FABRICATION OR ERECTION OF ANY Ardent House, 18 Eastgate Sleaford, Lincolnshire NG34 7DP COMMENCEMENT OF ANY CONSTRUCTION Tel: 01529 414363 or 07786 838788 e-mail: rick@ricksmithdesign.com