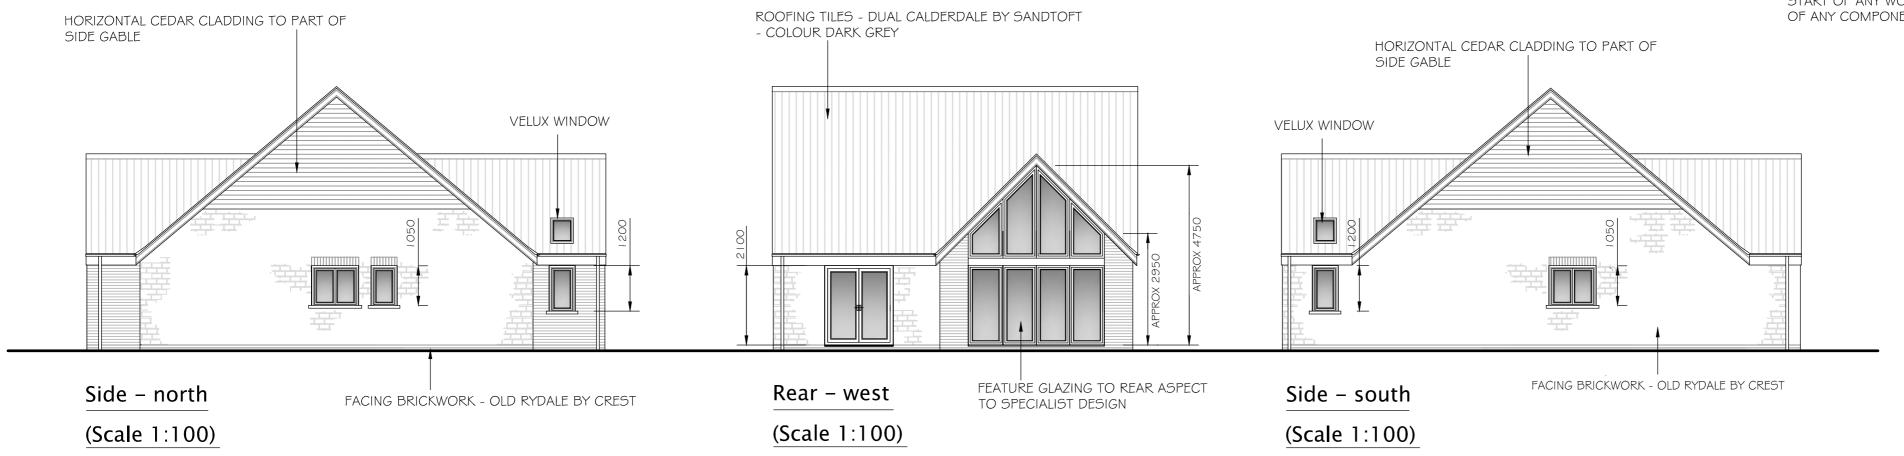

DO NOT SCALE ALL DIMENSIONS AND SETTING OUT IS TO BE CHECKED BY THE CONTRACTOR PRIOR TO THE START OF ANY WORKS OR THE MANUFACTURE OF ANY COMPONENTS OR MATERIALS.





ENTRANCE RAMP IS TO HAVE A MAXIMUM RISE OF 1 IN 15.

LOCATION OF RAMP/SET OUT OF FALLS TO BE DETERMINED ON SITE

New Life Home Developments Proposed Residential Development Land at Hall Road, Great Hale **BUILDING REGULATIONS** Type 4 - Elevations Rick Smith Design FABRICATION OR ERECTION OF ANY Ardent House, 18 Eastgate Sleaford, Lincolnshire NG34 7DP COMMENCEMENT OF ANY CONSTRUCTION Tel: 01529 414363 or 07786 838788 e-mail: rick@ricksmithdesign.com

COMPONENTS AND PRIOR TO THE

WORKS.