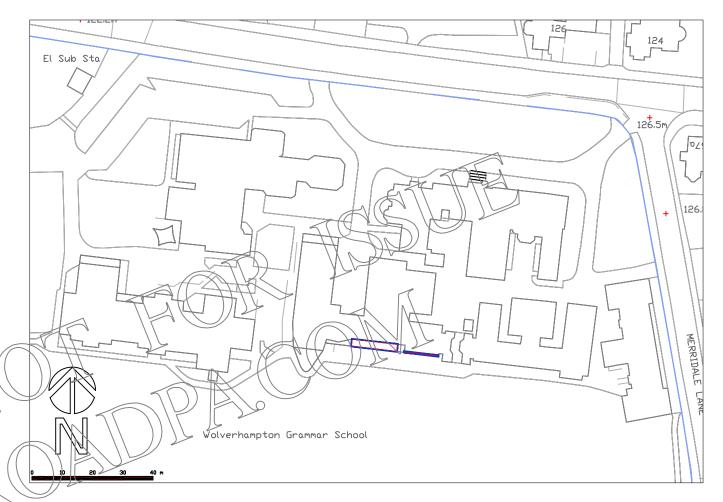

## LOCATION PLAN

1:1250 Scale

Technology Centre, Glaisher Drive Wolverhampton Science Park Wolverhampton, WV10 9RU

T: 01902 713316

E: ask@broadpa.com

W: www.broadpa.com

|   | 1 1        |      |   |       | ı     |
|---|------------|------|---|-------|-------|
|   | Rev        | Date | € | Drawn | Chk'd |
|   |            |      |   |       |       |
| 1 |            |      |   |       |       |
|   | D :4 Titl- |      |   |       |       |

Proposed Ext. and Alt. to Derry House at: Wolverhampton Grammar School Compton Road WOLVERHAMPTON

Drawing Title

Location Plan and Block Plan

Drawing No.

20/1445/102

20/1443/102 icale

Scale
1:1250 @ A3 unless stated December 2020