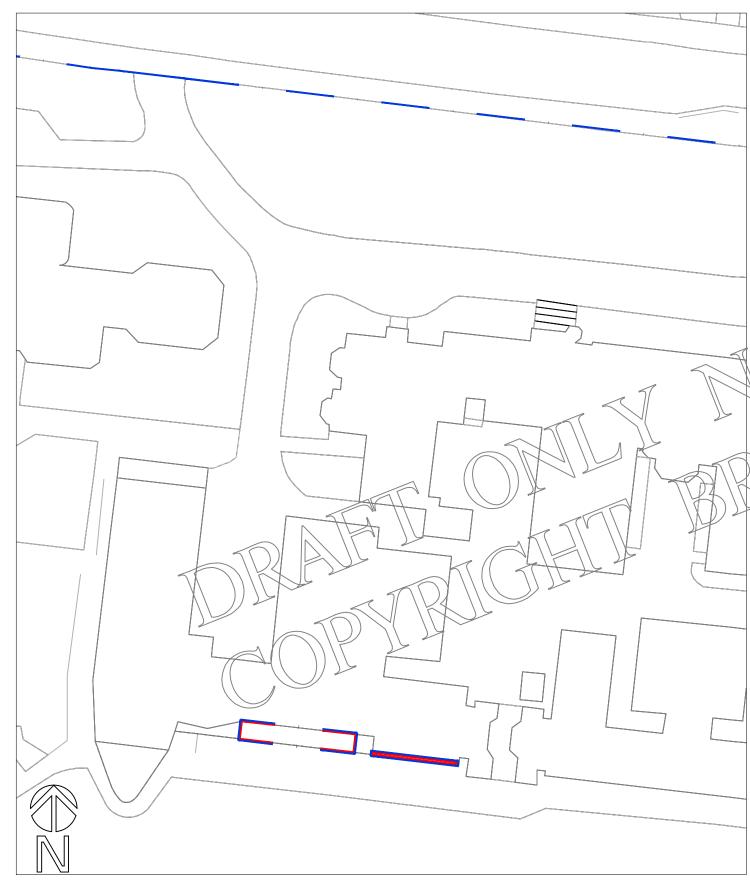

© Crown Copyright 2017. Streetwise Licence No. 100047474.

**BLOCK PLAN** 

1:500 Scale

Proposed Ext. and Alt. to Derry House at: Wolverhampton Grammar School Compton Road WOLVERHAMPTON

Drawing Title

Location Plan and Block Plan

Drawing No.

20/1445/102

20/1443/102 icale

Scale
1:1250 @ A3 unless stated December 2020