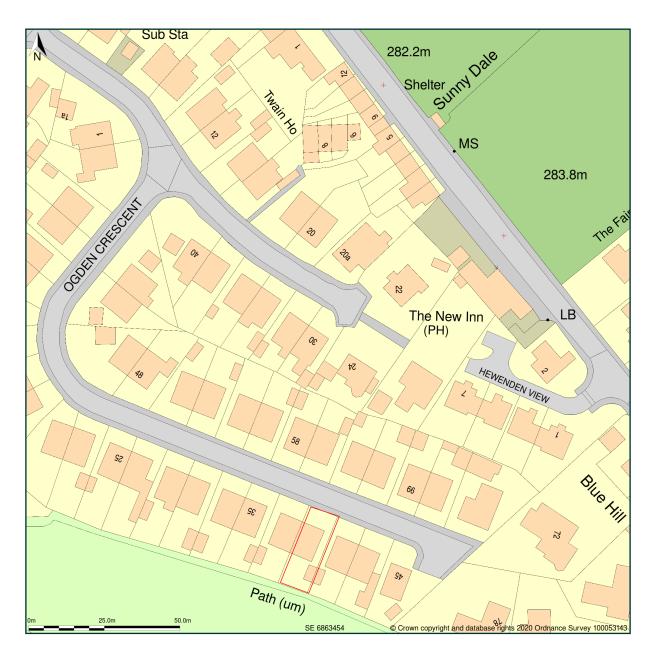

## 39, Ogden Crescent, Denholme, Bradford, BD13 4LD

Site Plan shows area bounded by: 406768.75, 434440.62 406968.75, 434640.62 (at a scale of 1:1250), OSGridRef: SE 6863454. The representation of a road, track or path is no evidence of a right of way. The representation of features as lines is no evidence of a property boundary.