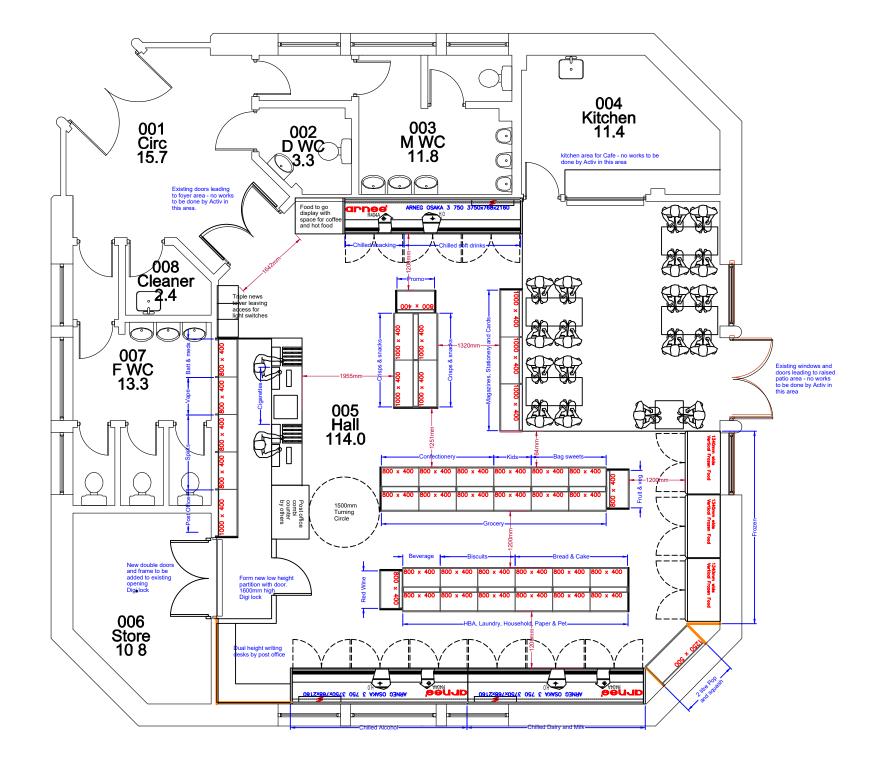

## Site Note:Flooring - existing sheet flooring to have welded joints done by others Lighting - Existing lighting to be retained Ceiling - existing open ceiling - re-decoration by others 60amp single phase supply to be changed to 80amp by others

## PLAN DISCLAIMER

I AGREE TO THIS PLAN AND ACCEPT THAT THE QUOTE IS BASED ON THIS PLAN. ANY ADDITIONAL ITEMS NOT SHOWN ON THIS PLAN WILL BE CHARGED TO ME AS EXTRAS.

| CLIENTS NAME   | CLIENTS SIGNATURE   | CLIENT NAME:<br>Mr & Mrs Hopkins        | DRAWING NAME: Proposed internal alterations |                              |                     |
|----------------|---------------------|-----------------------------------------|---------------------------------------------|------------------------------|---------------------|
|                |                     | PROJECT NAME: Convert store to Best One | DRAWING NO:<br>AE 1442                      | REVISION:<br>Rev D           | SCALE:<br>1:75 @ A3 |
| SALES MAN NAME | SALES MAN SIGNATURE | SITE ADDRESS:<br>Crumlin                | DATE:<br>4th January 2021                   | DRAWN BY:<br>Anthony England | APPROVED BY:        |
|                |                     |                                         | STATUS:<br>CONCEPT                          |                              |                     |