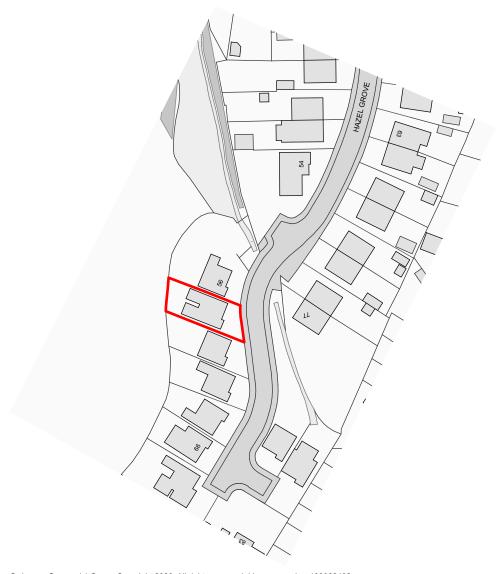

Ordnance Survey, (c) Crown Copyright 2020. All rights reserved. Licence number 100022432

| Project    | 58 Hazel Grove - Option 02                 |
|------------|--------------------------------------------|
| Address    | 58 Hazel Grove, Caerphilly CF83 3BP        |
| Client     | Mr & Mrs Powell-Davies                     |
| Drawn      | MC                                         |
| File       | 58 Hazel Grove 201222.pln                  |
| Date       | 23/12/2020                                 |
| Status     | PLANNING                                   |
| Scale @ A4 | 1:1250                                     |
| Revision   | 01                                         |
| Title      | Location Plan                              |
| No         | 218 - DHA - XX - RF - DR - A - <b>0001</b> |