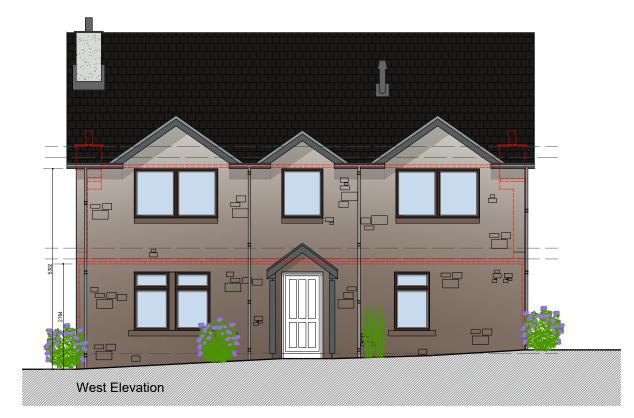

Architecture | Planning | Project Management

MR & MRS G. HUNTER

INTERNAL ALTERATIONS & EXTENSION TO 34 MAIN STREET, COALSNAUGHTON. CLACKMANNANSHIRE. FK13 6JH

PROPOSED ELEVATIONS

|   | 1:100           | date<br>06.01.2020 |         | drawn:<br>CP | status:<br>PROPOSED |
|---|-----------------|--------------------|---------|--------------|---------------------|
| 5 | proj no. 20-118 |                    | Dwg no. | 301          | REV                 |