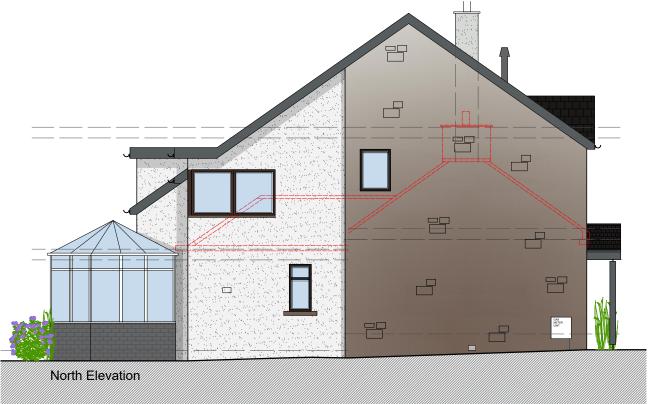

Architecture | Planning | Project Management

MR & MRS G. HUNTER

INTERNAL ALTERATIONS & EXTENSION TO 34 MAIN STREET, COALSNAUGHTON. CLACKMANNANSHIRE. FK13 6JH

PROPOSED ELEVATIONS

|   | 1:100           | date<br>06.01.2020 |         | drawn:<br>CP | status:<br>PROPOSED |
|---|-----------------|--------------------|---------|--------------|---------------------|
| 5 | proj no. 20-118 |                    | Dwg no. | 301          | REV                 |