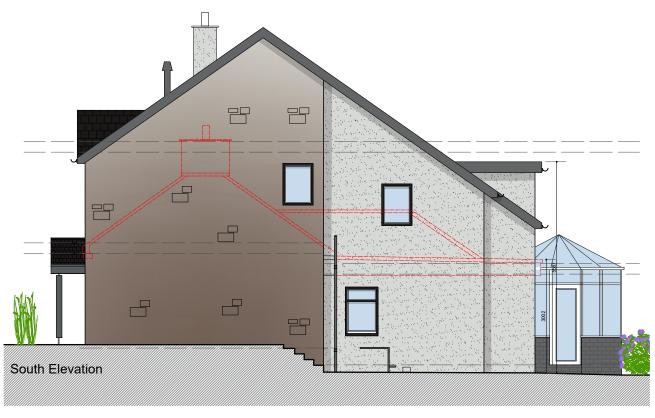

Architecture | Planning | Project Management

MR & MRS G. HUNTER

INTERNAL ALTERATIONS & EXTENSION TO 34 MAIN STREET, COALSNAUGHTON. CLACKMANNANSHIRE. FK13 6JH

PROPOSED ELEVATIONS

|   | 1:100           | date<br>06.01.2020 |         | drawn:<br>CP | status:<br>PROPOSED |
|---|-----------------|--------------------|---------|--------------|---------------------|
| 5 | proj no. 20-118 |                    | Dwg no. | 301          | REV                 |