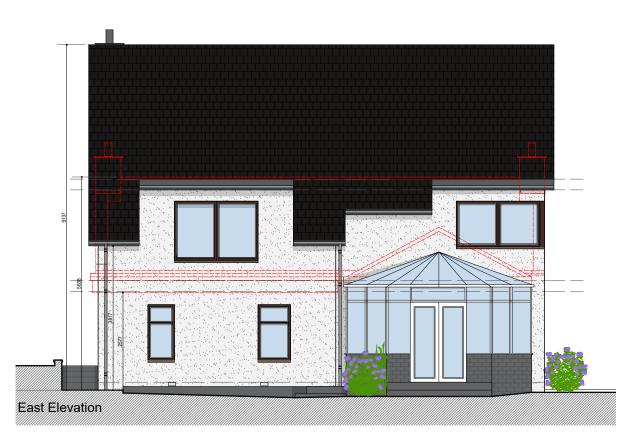

Architecture | Planning | Project Management

MR & MRS G. HUNTER

INTERNAL ALTERATIONS & EXTENSION TO 34 MAIN STREET, COALSNAUGHTON. CLACKMANNANSHIRE. FK13 6JH

PROPOSED ELEVATIONS

|   | 1:100           | date<br>06.01.2020 |         | drawn:<br>CP | status:<br>PROPOSED |
|---|-----------------|--------------------|---------|--------------|---------------------|
| 5 | proj no. 20-118 |                    | Dwg no. | 301          | REV                 |