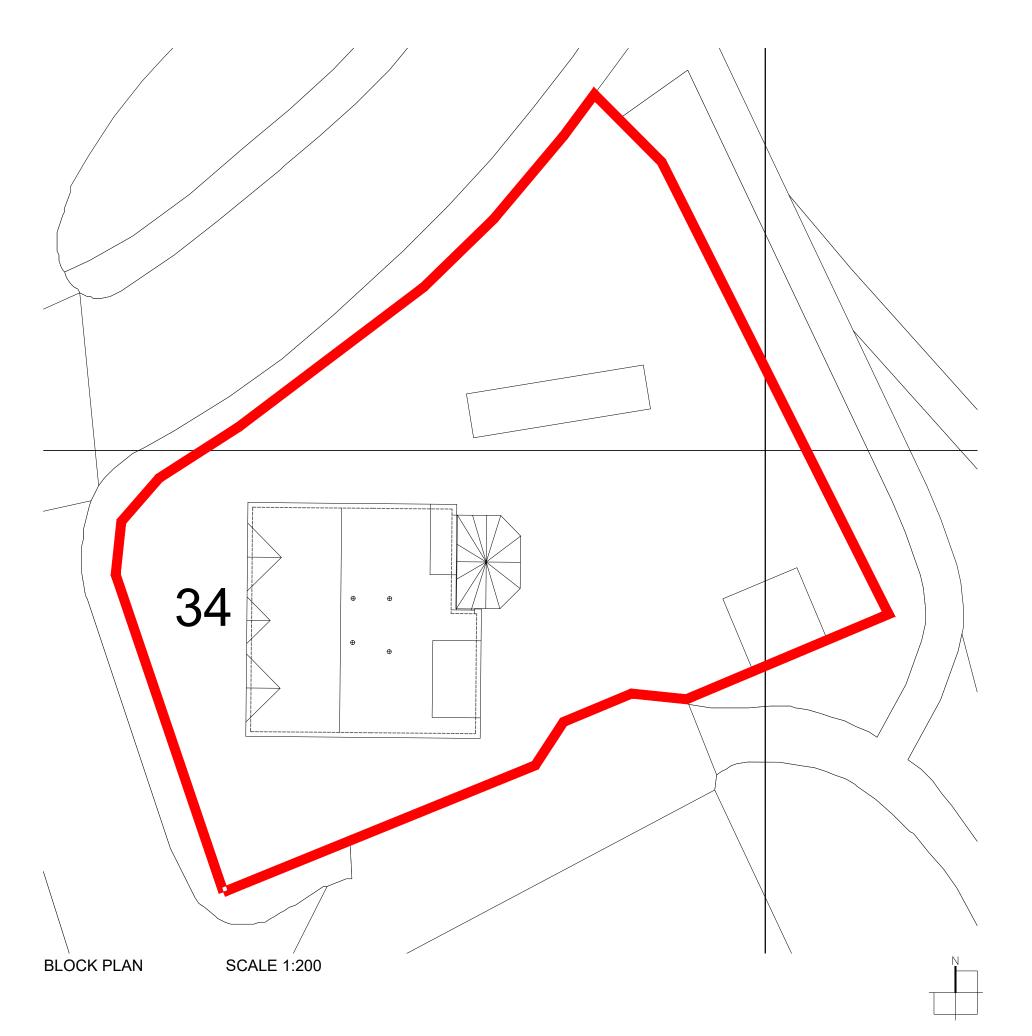

MR & MRS G. HUNTER

INTERNAL ALTERATIONS & EXTENSION TO 34 MAIN STREET, COALSNAUGHTON. CLACKMANNANSHIRE. FK13 6JH