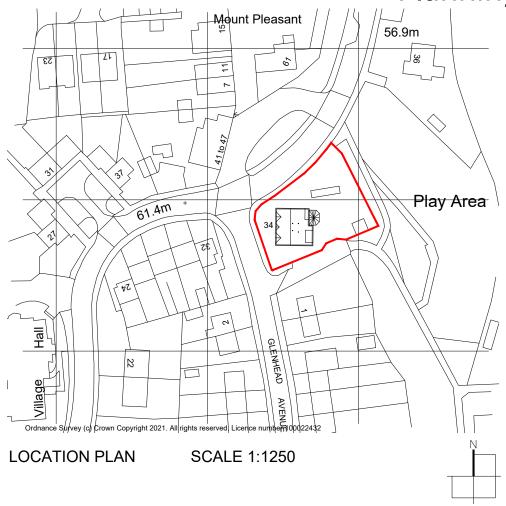

MR & MRS G. HUNTER

INTERNAL ALTERATIONS & EXTENSION TO 34 MAIN STREET, COALSNAUGHTON. CLACKMANNANSHIRE. FK13 6JH

## PROPOSED LOCATION PLAN

| AS NOTED@A3     | date       | drawn:      | status:  |
|-----------------|------------|-------------|----------|
|                 | 06.01.2020 | CP          | PROPOSED |
| proj no. 20-118 |            | Dwg no. 101 | REV      |