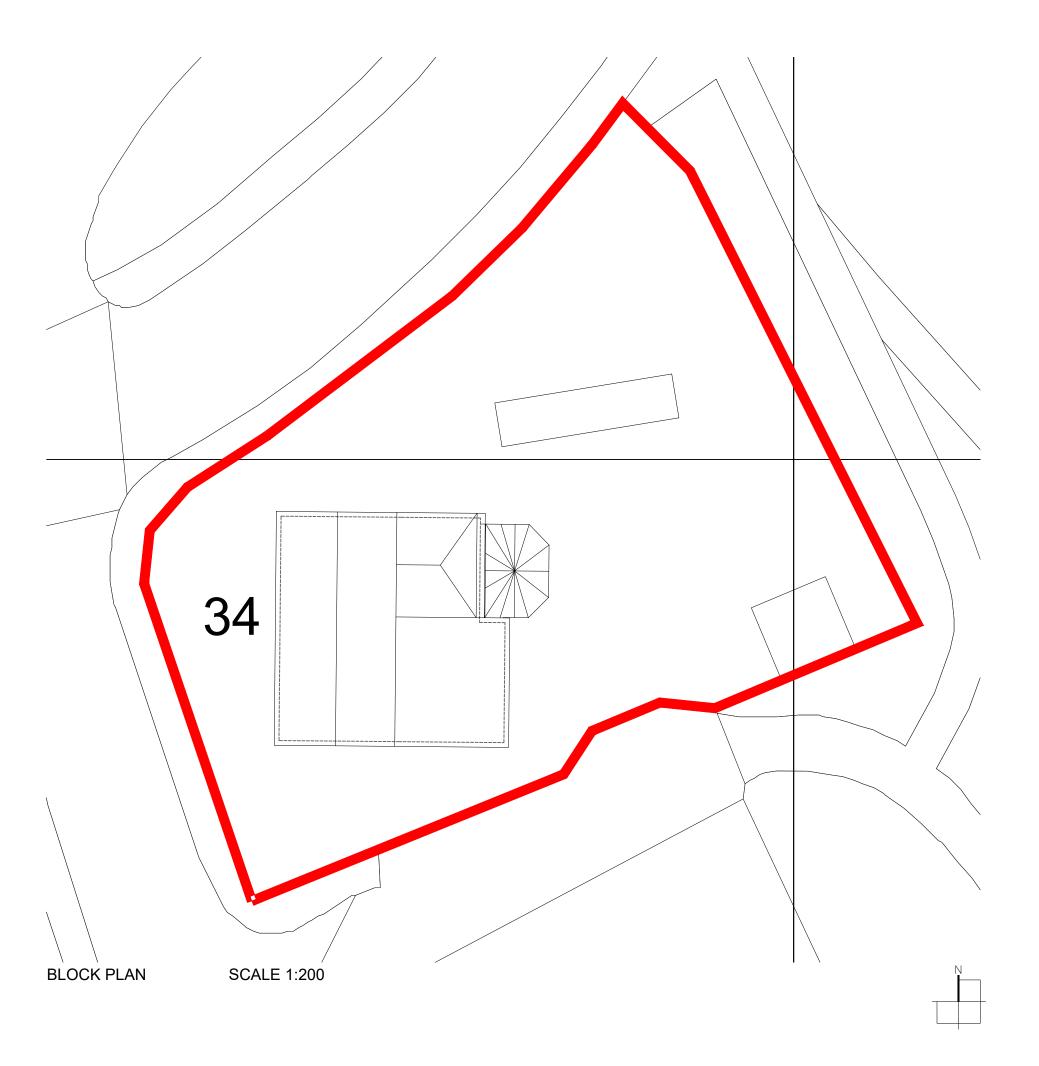

MR & MRS G. HUNTER

INTERNAL ALTERATIONS & EXTENSION TO 34 MAIN STREET, COALSNAUGHTON. CLACKMANNANSHIRE. FK13 6JH

**EXISTING LOCATION PLAN** 

| AS NOTED@A3     | date       | drawn:                 | status:  |
|-----------------|------------|------------------------|----------|
|                 | 06.01.2020 | CP                     | EXISTING |
| proj no. 20-118 | E          | <sup>Dwg no.</sup> 100 | REV      |