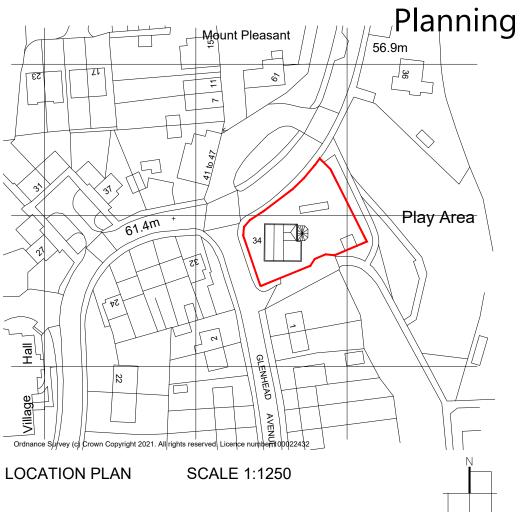

MR & MRS G. HUNTER

INTERNAL ALTERATIONS & EXTENSION TO 34 MAIN STREET, COALSNAUGHTON. CLACKMANNANSHIRE. FK13 6JH

**EXISTING LOCATION PLAN** 

| AS NOTED@A3     | date       | drawn:                 | status:  |
|-----------------|------------|------------------------|----------|
|                 | 06.01.2020 | CP                     | EXISTING |
| proj no. 20-118 | E          | <sup>Dwg no.</sup> 100 | REV      |