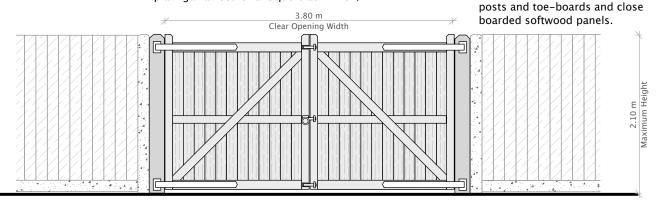

New "Brentwood" Driveway Gate by Gates & Fences UK in natural finish to match existing fence complete with new matching gate posts and steel hinges, locks and handles (in either plain galvanised or antique black finish).



## **GATE ELEVATION 1:50 (From Car Park)**

Existing concrete kerb to car park with new dropped-kerb access and sloping concrete-sett ramp to new driveway.

Existing fence with concrete

New "Brentwood" Driveway Gate by Gates & Fences UK in natural finish to match existing fence complete with new matching gate posts and steel hinges, locks and handles (in either plain galvanised or antique black finish).



## **GATE ELEVATION 1:50 (From Garden / Driveway)**

1m 2m 3m 4m 5m

## 5c Soham Road, Fordham

Proposal for New Garage

Drawing No: 5CSR - 006

January 2021

Mr A & Mrs F Morris 5c Soham Road, Fordham