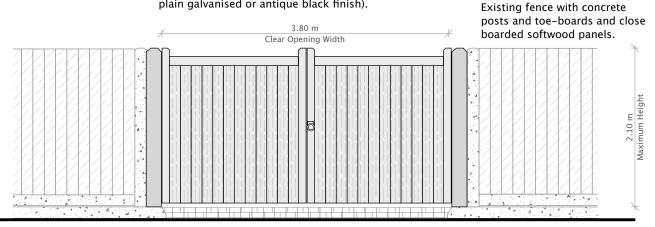

New "Brentwood" Driveway Gate by Gates & Fences UK in natural finish to match existing fence complete with new matching gate posts and steel hinges, locks and handles (in either plain galvanised or antique black finish).

## **GATE ELEVATION 1:50 (From Car Park)**

Existing concrete kerb to car park with new dropped-kerb access and sloping concrete-sett ramp to new driveway.

Existing fence with concrete

New "Brentwood" Driveway Gate by Gates & Fences UK in natural finish to match existing fence complete with new matching gate posts and steel hinges, locks and handles (in either plain galvanised or antique black finish).