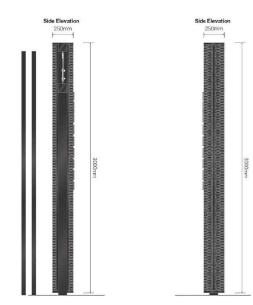

6 DT - CLEARANCE POLE

STARBUCK

3230mm O/A Width

\$2.7m CLEARANCE \
2200mm Ber O/A Length

\$200mm Ber O/A Length

1 Off Clearance Bar 200mm Ber O/A Length

\$200mm Ber O/A Length

\$200mm

DIGITAL ORDER SCREEN W/ CANOPY - REFERENCE IMAGE

<u>CLEARANCE POLE — REFERENCE IMAGE</u>