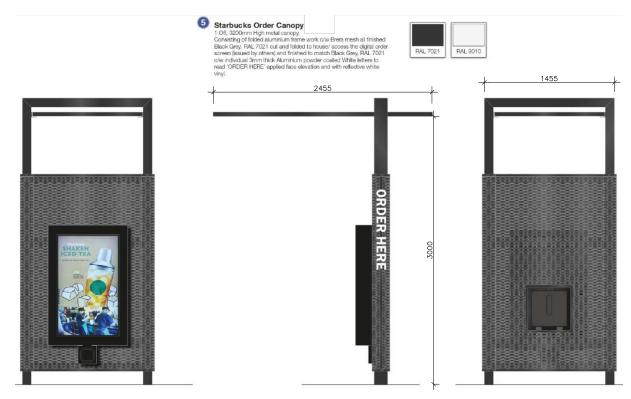

350

3230

\$\frac{3230}{2}

\$\frac{3250}{2}

\$\frac

7 DT - 5 PANEL 20° DT MENUBOARD, DIGITAL ORDER SCREEN W/ CANOPY

CONDUIT OR SAW CUT.

CANOPY ABOVE

DIGITAL ORDER SCREEN W/ CANOPY - REFERENCE IMAGE

<u>CLEARANCE POLE — REFERENCE IMAGE</u>