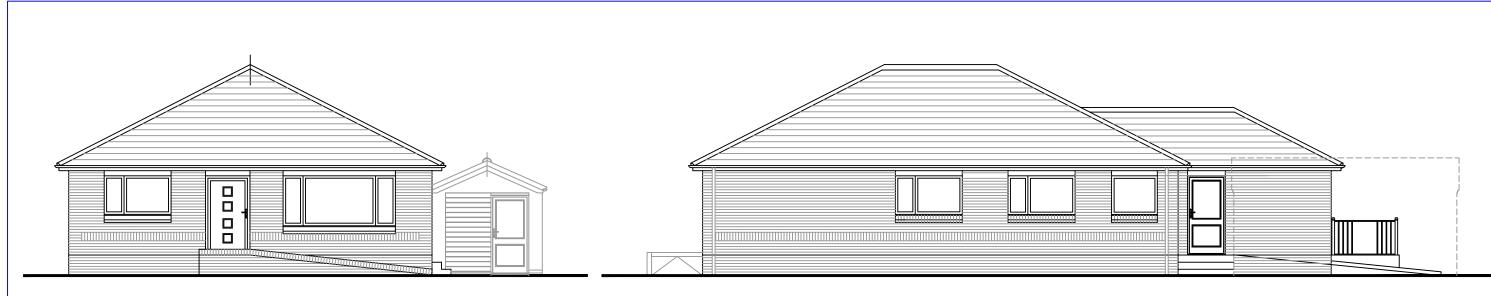

```
FRONT ELEVATION PROPOSED
```

SIDE ELEVATION PROPOSED

SIDE ELEVATION PROPOSED

REAR ELEVATION PROPOSED

PROJECT ARCHITECTURAL SERVICES PROPOSED EXTENSION AND INTERNAL ALTERATIONS TO DWELLINGHOUSE 17 FORGE ROAD, AYR, KA8 9NJ 🜭 01292 611223 47 LINKS CRESCENT, TROON KA10 6SS

 € 07887 986596
⊠ derek.mcharg@gmail.com CLIENT MR. J. C

© DM Architectural Services 2020

dwellinghouse

PVCu [colour - Anthracite]

match existing dwellinghouse

DOORS & WINDOWS : To be PVCu double glazed units [colour - Anthracite] fitted complete with all necessary sill, sub frames etc... to match existing

**RAINWATER GOODS** : To be PVCu gutters and downpipe in profile to match existing [colour - Grey]

to clients spec.

**ROOF** : To be concrete roof tiles to match existing

Fascias, soffits and barge boards to be 20mm thick

WALLS : External walls to be facing brick [colour - Red] to

**DECKING** : To be timber deck boards, handrail and steps

|        | DWG. No.    | SCALE | _ |
|--------|-------------|-------|---|
| CAIRNS | PL_JCS - 03 | 1:100 | J |