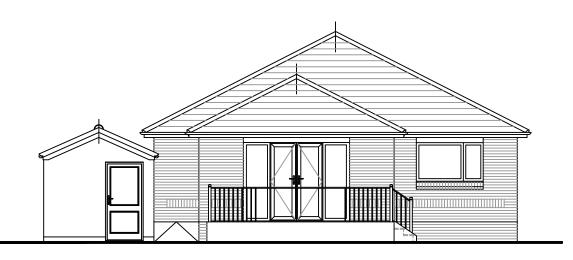

```
FRONT ELEVATION PROPOSED
```

SIDE ELEVATION PROPOSED

SIDE ELEVATION PROPOSED

REAR ELEVATION PROPOSED

PROJECT ARCHITECTURAL SERVICES PROPOSED EXTENSION AND INTERNAL ALTERATIONS TO DWELLINGHOUSE 17 FORGE ROAD, AYR, KA8 9NJ 🜭 01292 611223 47 LINKS CRESCENT, TROON KA10 6SS

 € 07887 986596
⊠ derek.mcharg@gmail.com CLIENT MR. J. C

© DM Architectural Services 2020

dwellinghouse

PVCu [colour - Anthracite]

match existing dwellinghouse

DOORS & WINDOWS : To be PVCu double glazed units [colour - Anthracite] fitted complete with all necessary sill, sub frames etc... to match existing

**RAINWATER GOODS** : To be PVCu gutters and downpipe in profile to match existing [colour - Grey]

to clients spec.

**ROOF** : To be concrete roof tiles to match existing

Fascias, soffits and barge boards to be 20mm thick

WALLS : External walls to be facing brick [colour - Red] to

**DECKING** : To be timber deck boards, handrail and steps

|        | DWG. No.    | SCALE | _ |
|--------|-------------|-------|---|
| CAIRNS | PL_JCS - 03 | 1:100 | J |