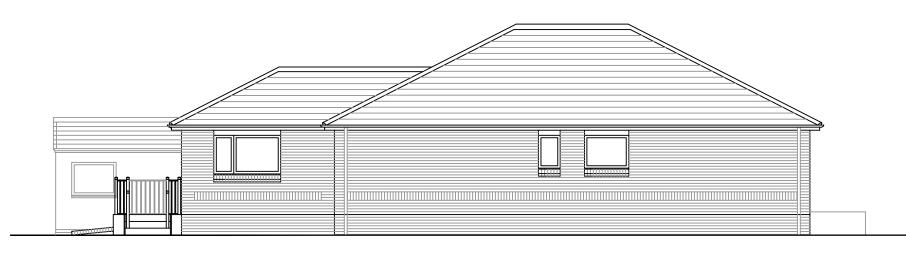

```
FRONT ELEVATION PROPOSED
```

SIDE ELEVATION PROPOSED

SIDE ELEVATION PROPOSED

REAR ELEVATION PROPOSED

PROJECT ARCHITECTURAL SERVICES PROPOSED EXTENSION AND INTERNAL ALTERATIONS TO DWELLINGHOUSE 17 FORGE ROAD, AYR, KA8 9NJ 🜭 01292 611223 47 LINKS CRESCENT, TROON KA10 6SS

 € 07887 986596
⊠ derek.mcharg@gmail.com CLIENT MR. J. C

© DM Architectural Services 2020

dwellinghouse

PVCu [colour - Anthracite]

match existing dwellinghouse

DOORS & WINDOWS : To be PVCu double glazed units [colour - Anthracite] fitted complete with all necessary sill, sub frames etc... to match existing

**RAINWATER GOODS** : To be PVCu gutters and downpipe in profile to match existing [colour - Grey]

to clients spec.

**ROOF** : To be concrete roof tiles to match existing

Fascias, soffits and barge boards to be 20mm thick

WALLS : External walls to be facing brick [colour - Red] to

**DECKING** : To be timber deck boards, handrail and steps

|        | DWG. No.    | SCALE | _ |
|--------|-------------|-------|---|
| CAIRNS | PL_JCS - 03 | 1:100 | J |