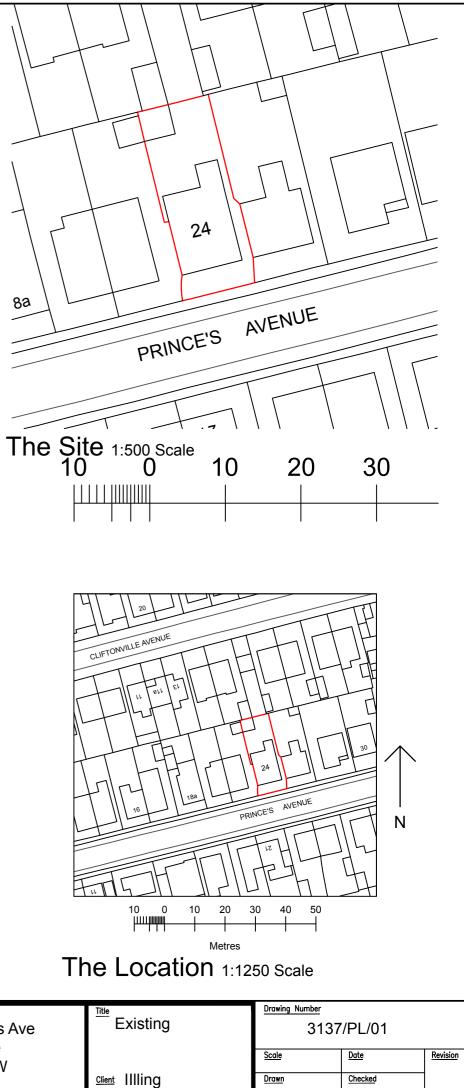

The contractor is to check all dimensions and notify the Architect of any discrepancies or omissions Print A3 @ 100% however this drawing should not be scaled

Roof plan Existing 1:100 Scale

8a

| Revisions                                                                                            |  |  | Project        | Title         |
|------------------------------------------------------------------------------------------------------|--|--|----------------|---------------|
| Alistair J Burgess Project Management and Design                                                     |  |  | 24 Princes Ave | — Е           |
|                                                                                                      |  |  | Ramsgate       |               |
| Wilkie Road Birchington Kent CT7 9HE<br>Telephone: Mobile 07814032790 e-mail: alistairburgess@me.com |  |  | CT12 6DW       | <u>Client</u> |
|                                                                                                      |  |  |                |               |