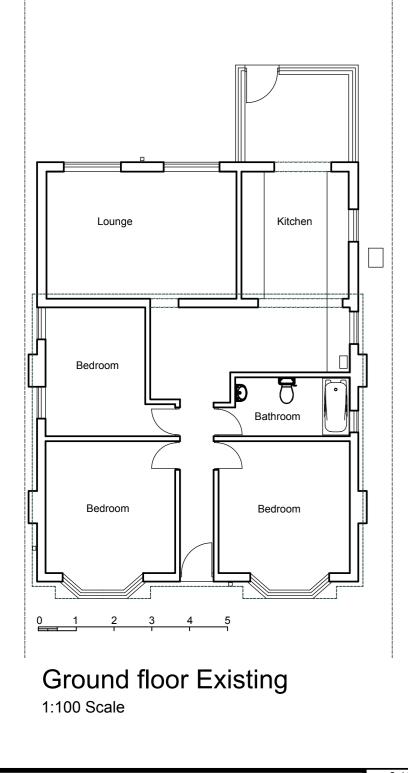

The contractor is to check all dimensions and notify the Architect of any discrepancies or omissions Print A3 @ 100% however this drawing should not be scaled







Roof plan Existing 1:100 Scale

8a



| Revisions                                                                                            |  |  | Project        | Title         |
|------------------------------------------------------------------------------------------------------|--|--|----------------|---------------|
| Alistair J Burgess Project Management and Design                                                     |  |  | 24 Princes Ave | — Е           |
|                                                                                                      |  |  | Ramsgate       |               |
| Wilkie Road Birchington Kent CT7 9HE<br>Telephone: Mobile 07814032790 e-mail: alistairburgess@me.com |  |  | CT12 6DW       | <u>Client</u> |
|