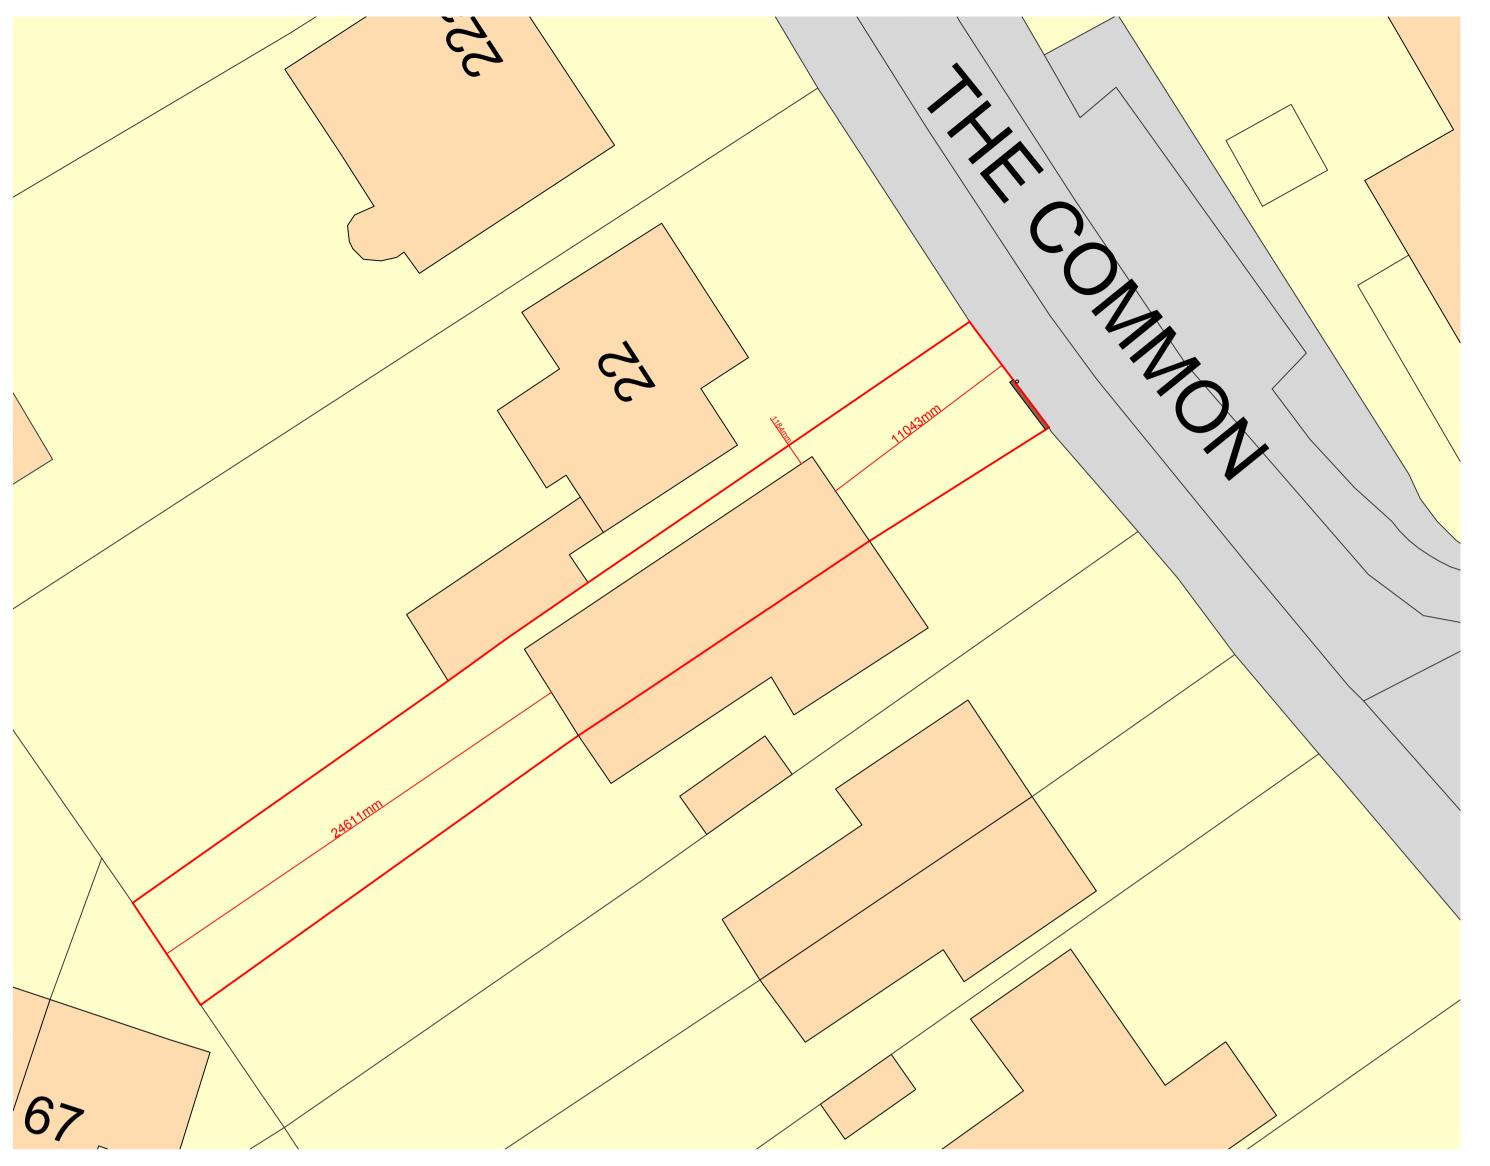

Existing Site Plan

Proposed Site Plan

Reposition lampost to enable driveway width to be extended as shown. existing wall to be just cut back to allow dive to be made wider. existing Block Pavers to be extended.