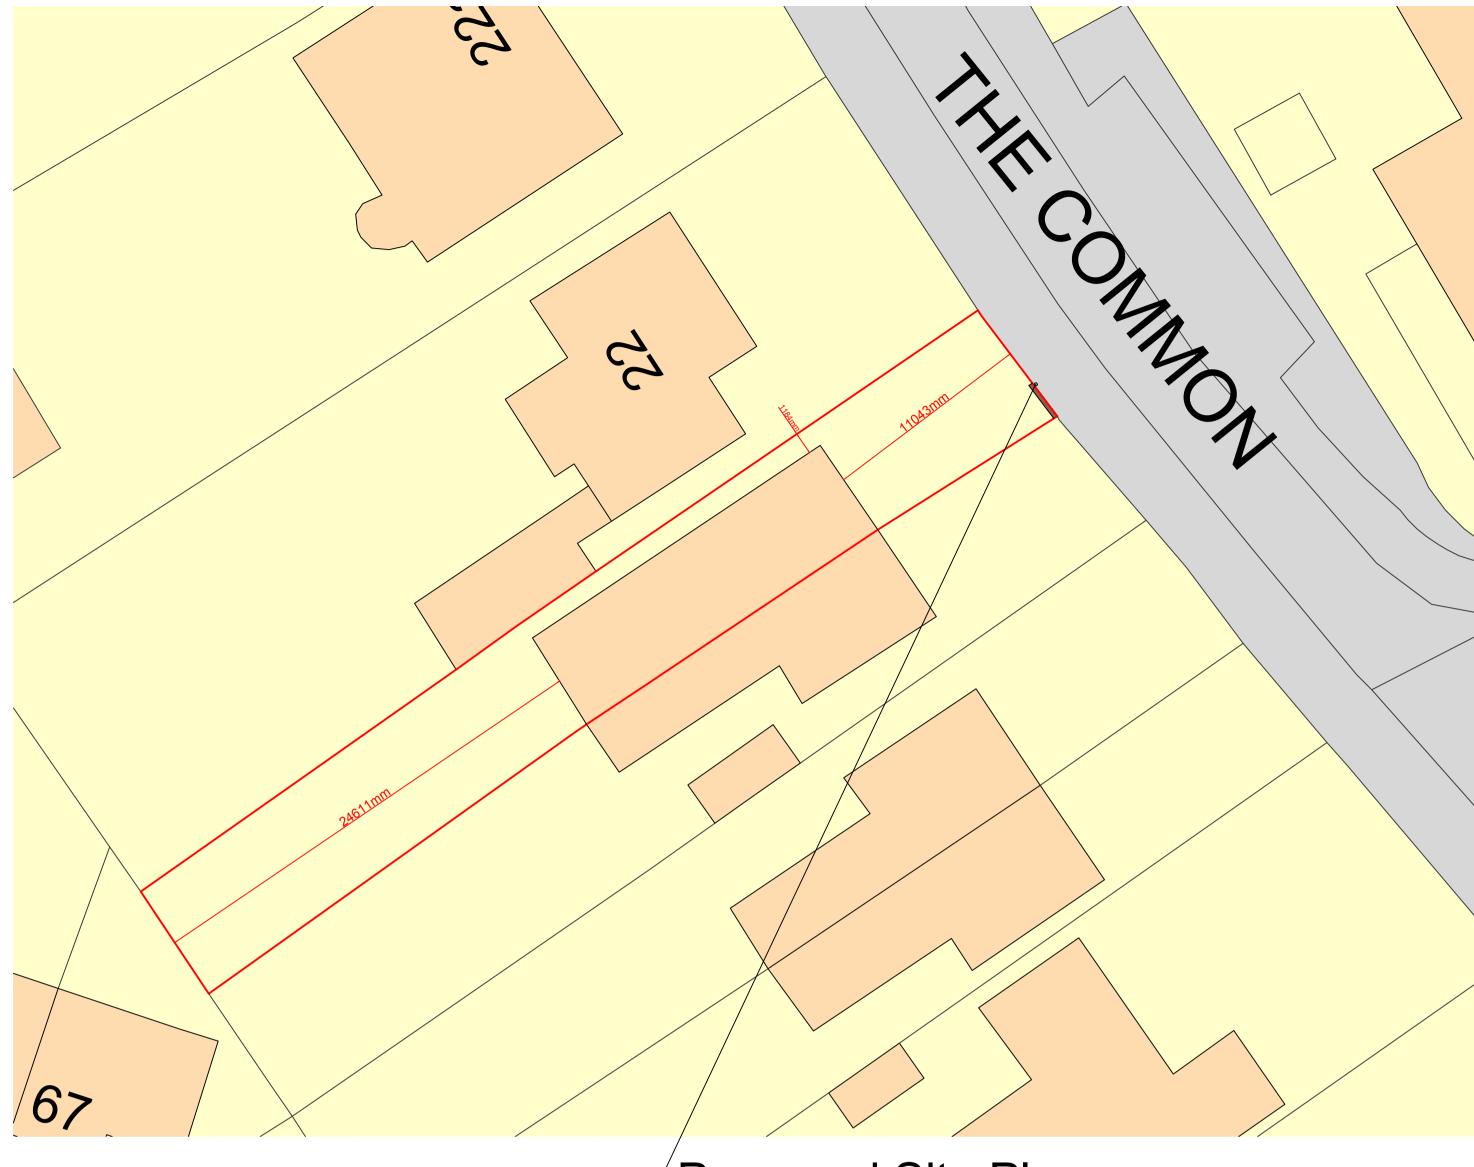

Existing Site Plan

Proposed Site Plan

Reposition lampost to enable driveway width to be extended as shown. existing wall to be just cut back to allow dive to be made wider. existing Block Pavers to be extended.