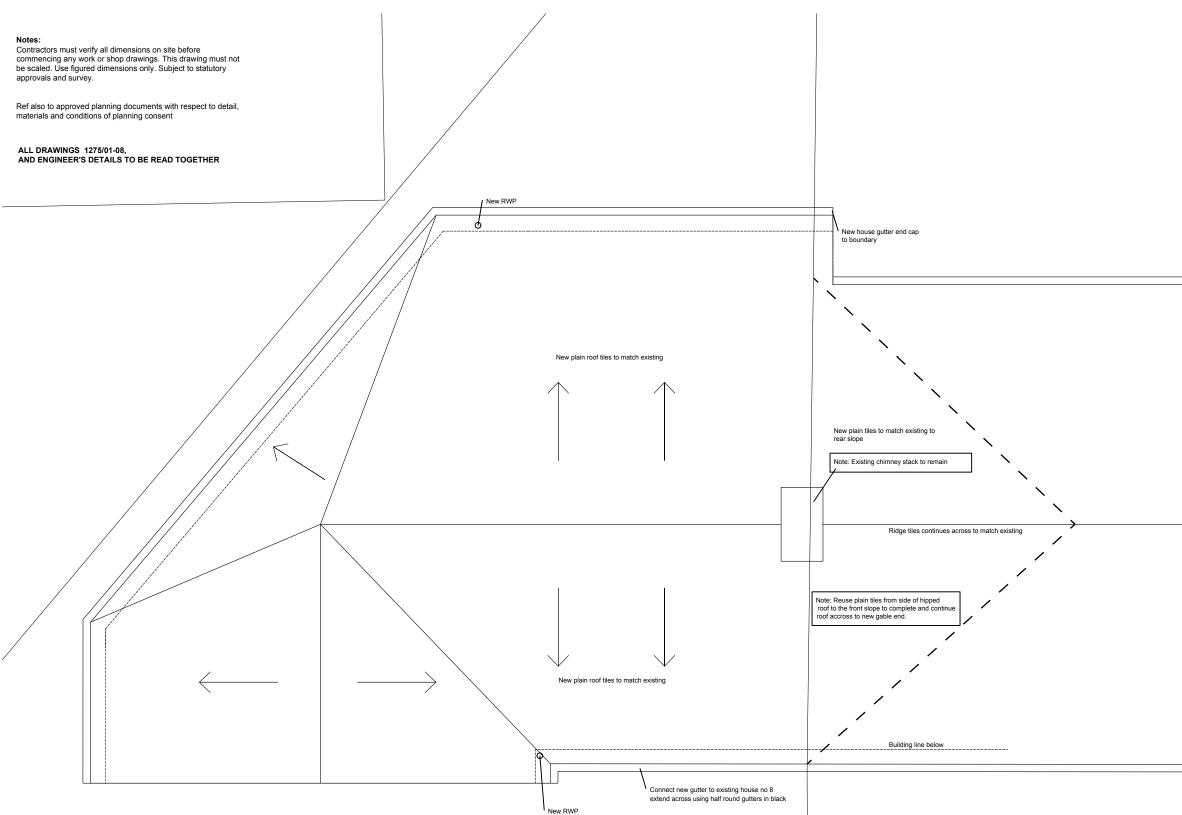

1

| AH ARCHITECTURE<br>Chartered Architects                 | Drawing name:<br>Roof Plan |             |           |  |  |
|---------------------------------------------------------|----------------------------|-------------|-----------|--|--|
| 15 Alleyn Park                                          | Job no:                    | Drawing no: | Revision: |  |  |
| Southall Middlesex<br>UB2 5QT                           | AH 1275                    | 00/PW       | A         |  |  |
|                                                         | Scale:                     | Date:       | Drawn by: |  |  |
| Tel: 020 8797 4176<br>Email: Info@ah-architecture.co.uk | 1/100 @ A3                 | 10/03/2020  | AH        |  |  |
| Project name:                                           |                            |             |           |  |  |
| 8 Maple Grove Ealing, London W5 4LA                     |                            |             |           |  |  |